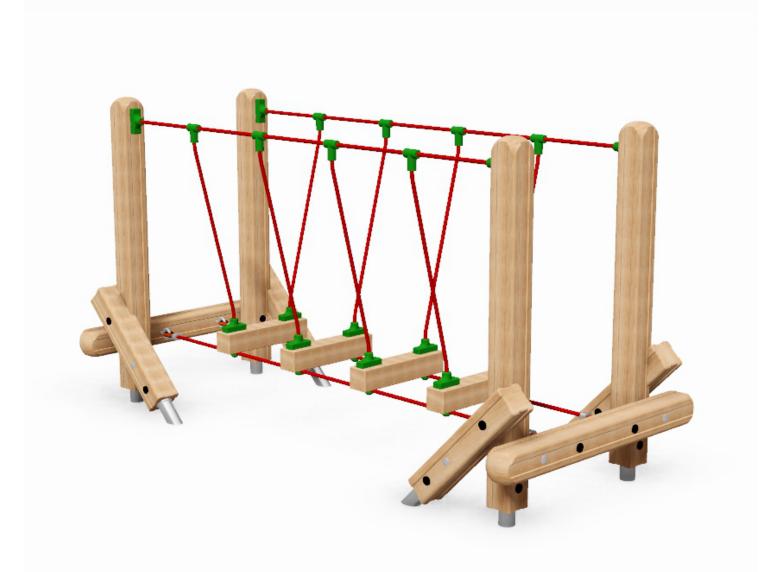

Rickety Bridge: MOD-600-016

**Rickety Bridge:** MOD-600-016

**Description**: A Rickety Bridge designed and manufactured in house using our Safalog laminated timber.

**Surfacing Requirements**: Perimeter L/M: 13 Wetpour/ Fibrefall M<sup>2</sup>: 9, Safagrass Mats M<sup>2</sup>: 9

Rickety Bridge: MOD-600-016