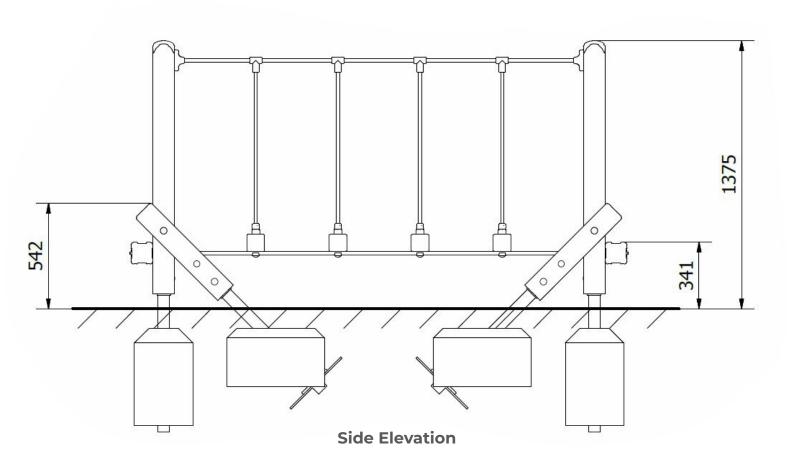

**Recommended User Age**: 3+ Critical Fall Height: <600mm

Dimensions of Largest Part: 1300x112x112mm Weight of Heaviest Part: Approx 8.9kg

This product complies to : BS EN 1176-1\_2017

This product is for outdoor use only and must not be installed indoors. Children using the equipment must be supervised at all times.