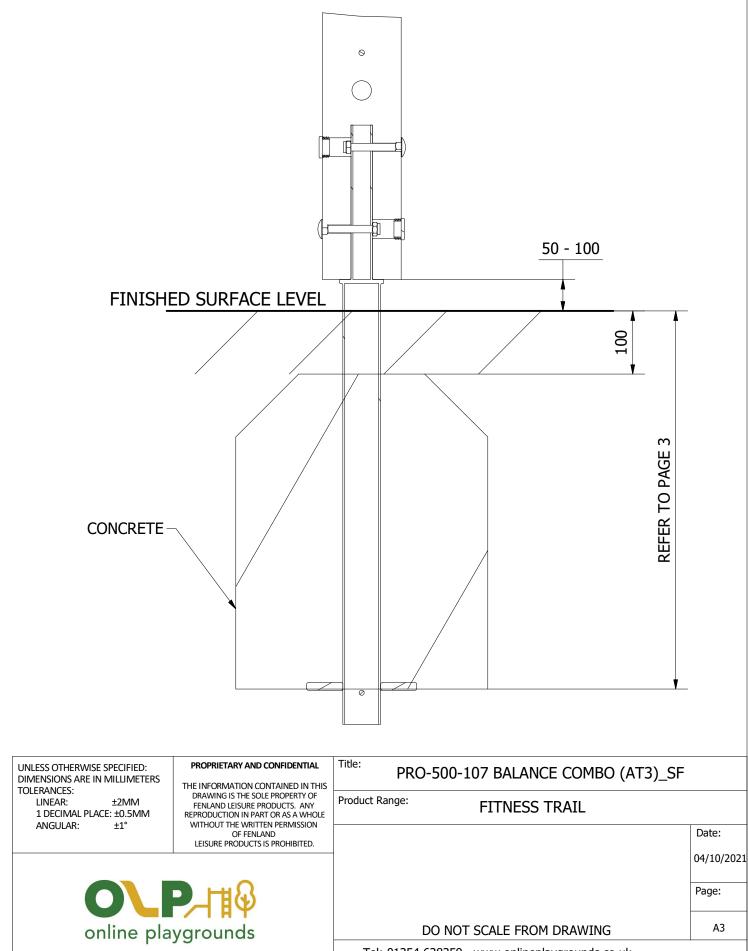

## PRO-500-107 BALANCE COMBO (AT3)\_SF

| Range: | FITNESS TRAIL        |           |
|--------|----------------------|-----------|
|        |                      | Date:     |
|        |                      | 04/10/202 |
|        |                      | Page:     |
| DO NO  | T SCALE FROM DRAWING | A3        |
|        |                      |           |

- 3. WITH THE TIMBERS CONNECTED AND BRACED, SECURE THE ROPE BETWEEN THE **TWO UPRIGHTS**
- 4. FINALLY, ENSURE ALL FIXINGS HAVE BEEN TIGHTENED AND PROTECTIVE CAPS IN PLACE. ADD CONCRETE TO EACH FOUNDATION HOLE AND LEAVE FOR 48 HOURS