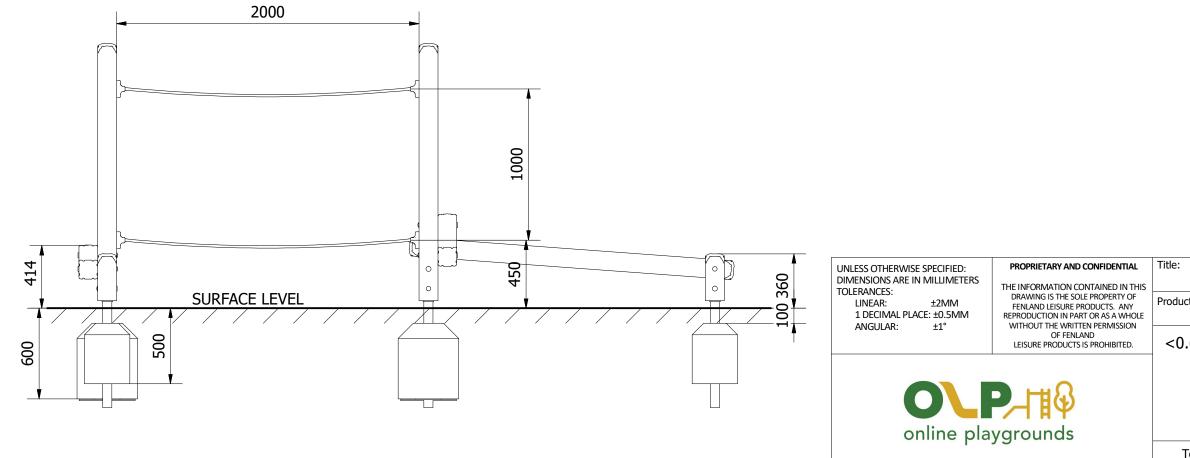

| PRO-500-107 BALANCE COMBO (A13)_SF                              |                     |
|-----------------------------------------------------------------|---------------------|
| PRO-500-107 BALANCE COMBO (A13)_SF                              |                     |
| PRO-500-107 BALANCE COMBO (A13)_SF<br>luct Range: FITNESS TRAIL | Date:               |
| PRO-500-107 BALANCE COMBO (A13)_SF<br>luct Range: FITNESS TRAIL | Date:<br>04/10/2021 |
|                                                                 |                     |
| PRO-500-107 BALANCE COMBO (A13)_SF<br>luct Range: FITNESS TRAIL | 04/10/2021          |