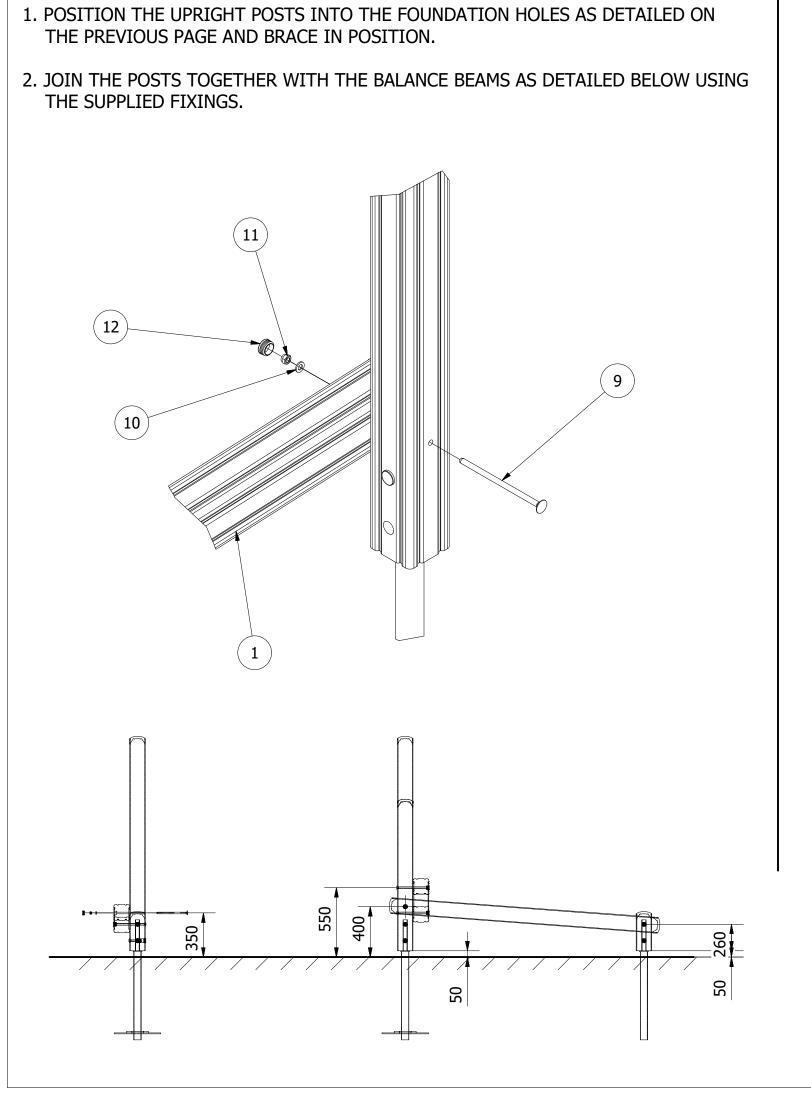

- 3. WITH THE TIMBERS CONNECTED AND BRACED, SECURE THE ROPE BETWEEN THE **TWO UPRIGHTS**
- 4. FINALLY, ENSURE ALL FIXINGS HAVE BEEN TIGHTENED AND PROTECTIVE CAPS IN PLACE. ADD CONCRETE TO EACH FOUNDATION HOLE AND LEAVE FOR 48 HOURS