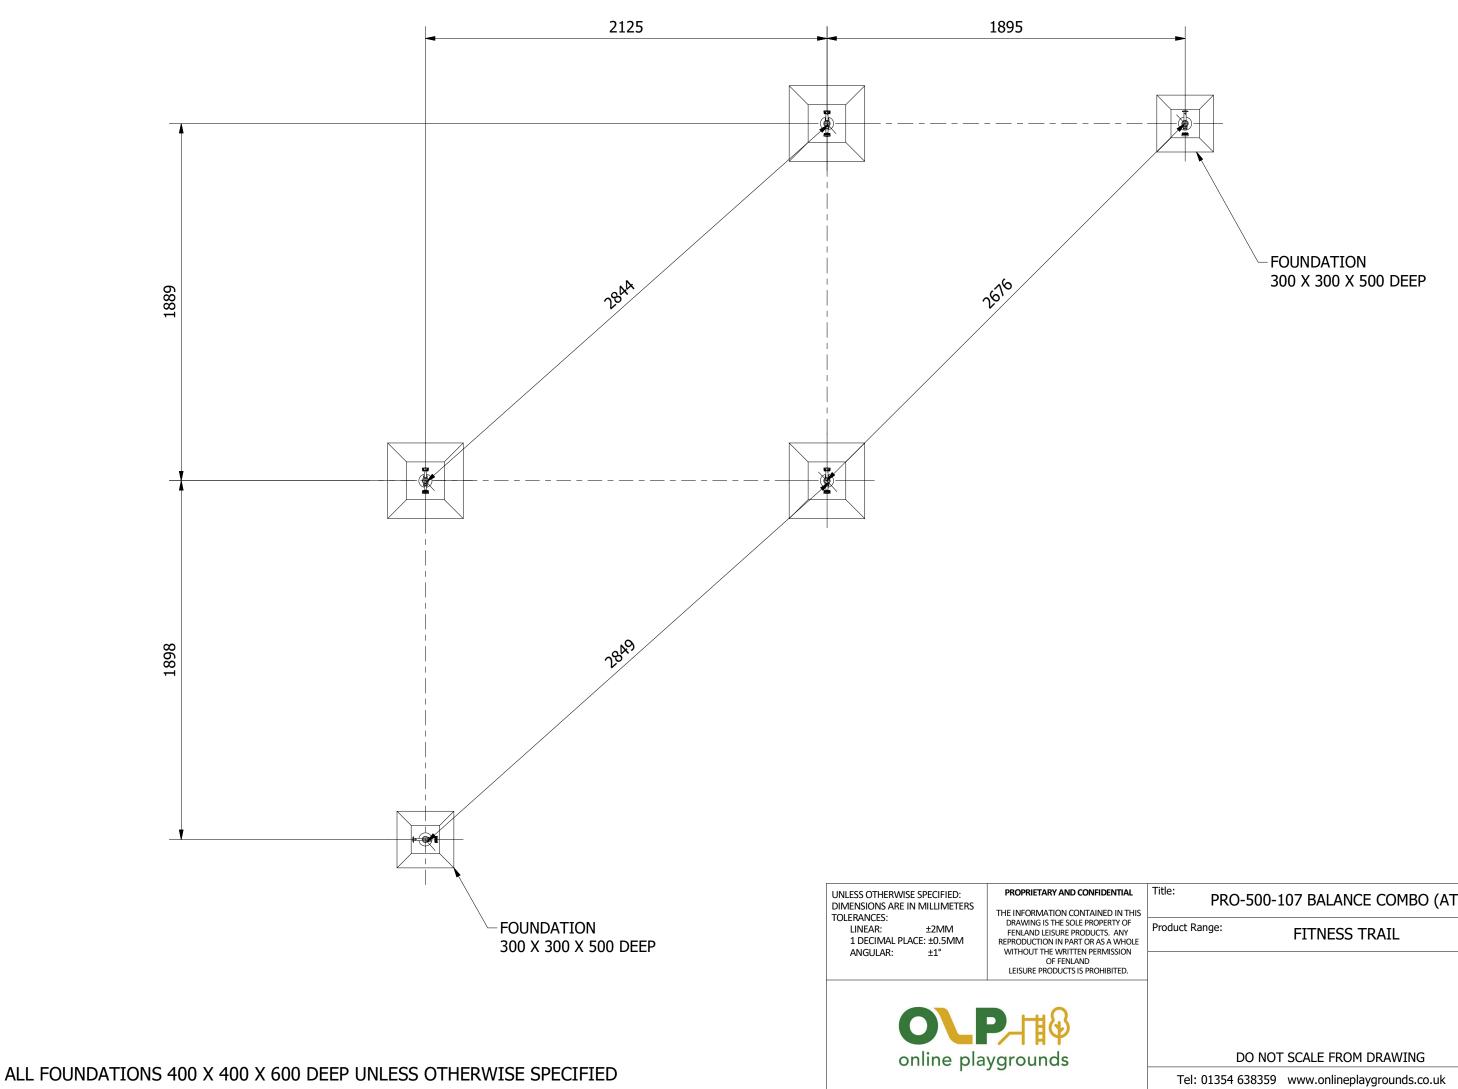

| PRO-500-107 BALANCE COMBO (A13)_SF                              |                     |
|-----------------------------------------------------------------|---------------------|
| PRO-500-107 BALANCE COMBO (A13)_SF                              |                     |
| PRO-500-107 BALANCE COMBO (A13)_SF<br>luct Range: FITNESS TRAIL | Date:               |
| PRO-500-107 BALANCE COMBO (A13)_SF<br>luct Range: FITNESS TRAIL | Date:<br>04/10/2021 |
|                                                                 |                     |
| PRO-500-107 BALANCE COMBO (A13)_SF<br>luct Range: FITNESS TRAIL | 04/10/2021          |

## PRO-500-107 BALANCE COMBO (AT3)\_SF

| Range: | FITNESS TRAIL        |           |
|--------|----------------------|-----------|
|        |                      | Date:     |
|        |                      | 04/10/202 |
|        |                      | Page:     |
| DO NO  | T SCALE FROM DRAWING | A3        |
|        |                      |           |