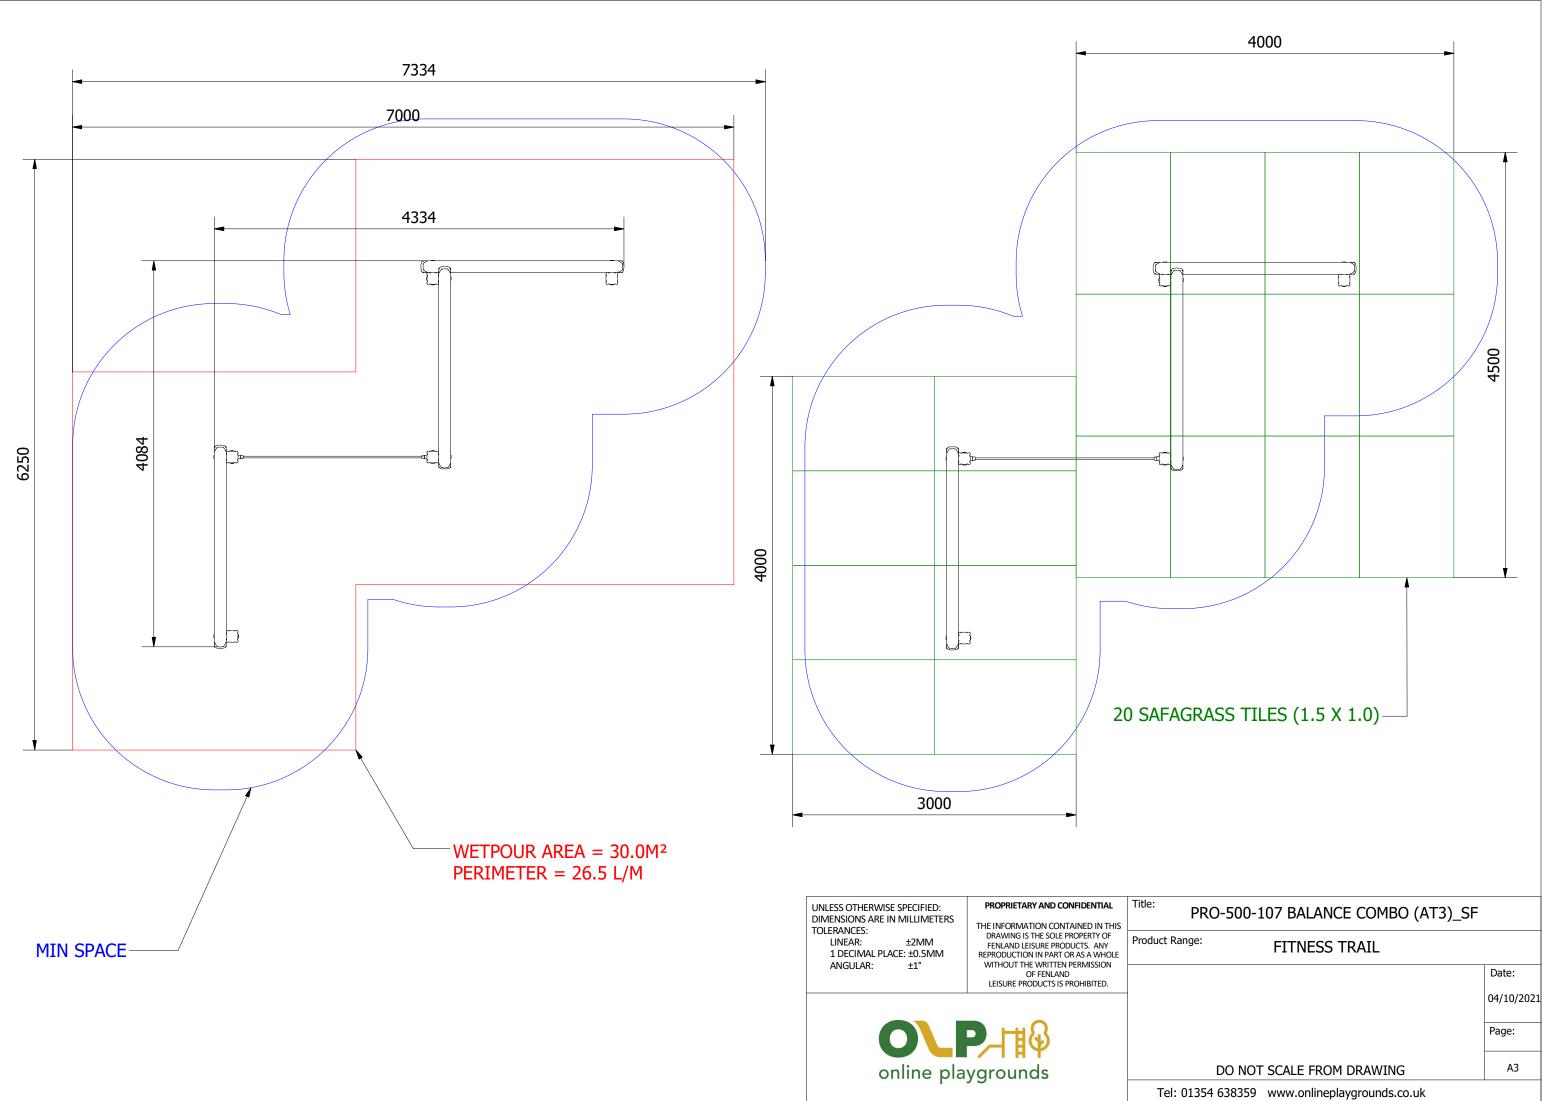

| PRO-500-107 BALANCE COMBO (A13)_SF                              |                     |
|-----------------------------------------------------------------|---------------------|
| PRO-500-107 BALANCE COMBO (A13)_SF                              |                     |
| PRO-500-107 BALANCE COMBO (A13)_SF<br>luct Range: FITNESS TRAIL | Date:               |
| PRO-500-107 BALANCE COMBO (A13)_SF<br>luct Range: FITNESS TRAIL | Date:<br>04/10/2021 |
|                                                                 |                     |
| PRO-500-107 BALANCE COMBO (A13)_SF<br>luct Range: FITNESS TRAIL | 04/10/2021          |

## PRO-500-107 BALANCE COMBO (AT3)\_SF

| Range: | FITNESS TRAIL        |           |
|--------|----------------------|-----------|
|        |                      | Date:     |
|        |                      | 04/10/202 |
|        |                      | Page:     |
| DO NO  | T SCALE FROM DRAWING | A3        |
|        |                      |           |