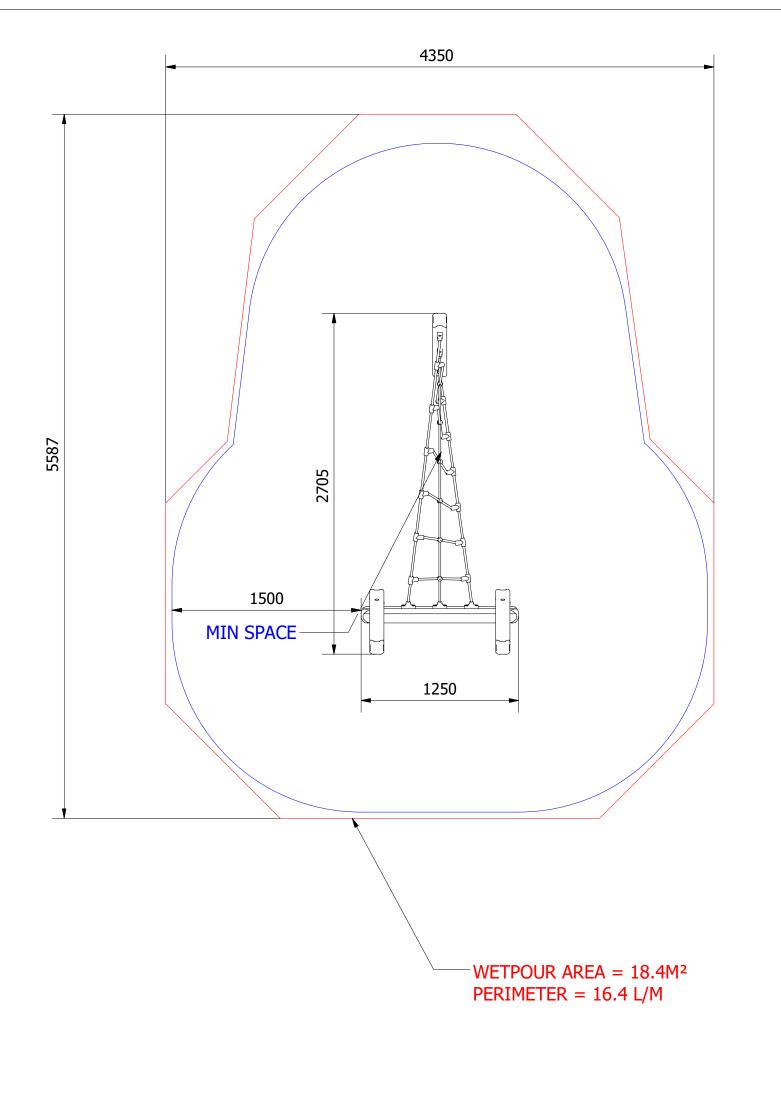

Tel: 01354 638359 www.onlineplaygrounds.co.uk

ALL FOUNDATIONS 400 X 400 X 600 DEEP UNLESS OTHERWISE SPECIFIED

1. CREATE THE H FRAME AS SHOWN BELOW USING THE SUPPLIED FIXINGS. POSITION THE H-FRAME INTO THE FOUNDATION HOLES AND BRACE AT APPROX 15' FROM HORIZONTAL. CONCRETE THE TWO POSTS IN AND WAIT FOR 48 HOURS TO SET.

- 2. WITH THE POSTS SET IN THE FOUNDATION, CONNECT THE NET TO THE H-FRAME USING THE SUPPLIED SCREWS. POSITION THE REMAINING SINGLE POST IN THE FOUNDATION AND ANGLE AWAY FROM THE H-FRAME (15' FROM HORIZONTAL).
- 3. POSITION THE ROPE AGAINST THE SINGLE POST (AS SHOWN BELOW) ENSURE ROPE IS ADEQUATELY TENSIONED AND SECURE IN PLACE.

4. FINALLY, ENSURE ALL FIXINGS HAVE BEEN TIGHTENED AND PROTECTIVE CAPS IN PLACE. ADD CONCRETE TO EACH FOUNDATION HOLE AND LEAVE FOR 48 HOURS

UNLESS OTHERWISE SPECIFIED: DIMENSIONS ARE IN MILLIMETERS PRO-500-108 TWIST TRAVERSE (TT8)\_SF THE INFORMATION CONTAINED IN THIS TOLERANCES: DRAWING IS THE SOLE PROPERTY OF Product Range: FENLAND LEISURE PRODUCTS. ANY REPRODUCTION IN PART OR AS A WHOLE FITNESS TRAIL 1 DECIMAL PLACE: ±0.5MM WITHOUT THE WRITTEN PERMISSION ANGULAR: OF FENLAND LEISURE PRODUCTS IS PROHIBITED 08/05/2019 Page: А3 online playgrounds DO NOT SCALE FROM DRAWING