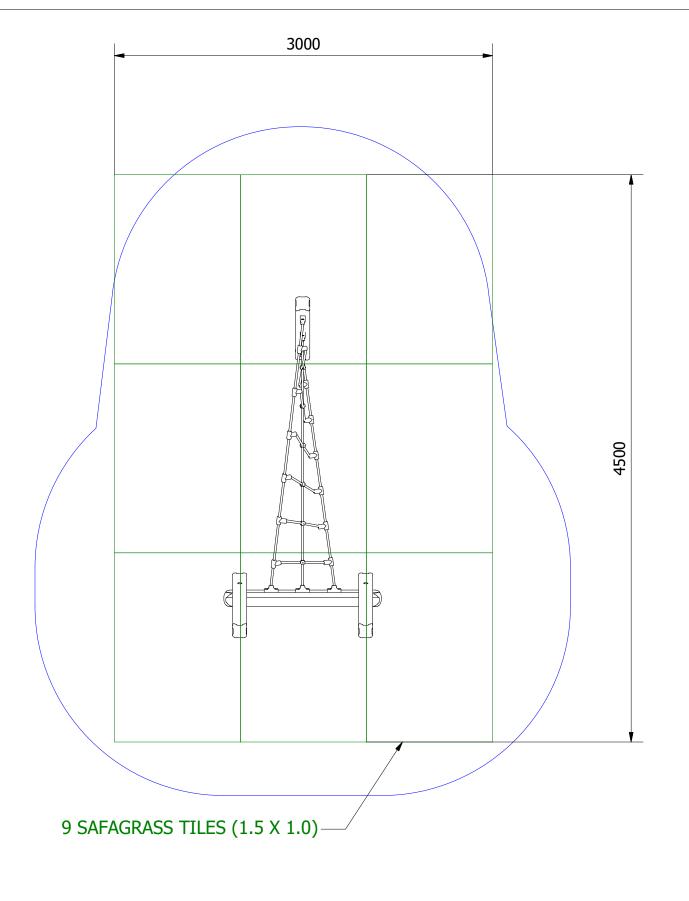

Tel: 01354 638359 www.onlineplaygrounds.co.uk

ALL FOUNDATIONS 400 X 400 X 600 DEEP UNLESS OTHERWISE SPECIFIED

1. CREATE THE H FRAME AS SHOWN BELOW USING THE SUPPLIED FIXINGS. POSITION THE H-FRAME INTO THE FOUNDATION HOLES AND BRACE AT APPROX 15' FROM HORIZONTAL. CONCRETE THE TWO POSTS IN AND WAIT FOR 48 HOURS TO SET.

- 2. WITH THE POSTS SET IN THE FOUNDATION, CONNECT THE NET TO THE H-FRAME USING THE SUPPLIED SCREWS. POSITION THE REMAINING SINGLE POST IN THE FOUNDATION AND ANGLE AWAY FROM THE H-FRAME (15' FROM HORIZONTAL).
- 3. POSITION THE ROPE AGAINST THE SINGLE POST (AS SHOWN BELOW) ENSURE ROPE IS ADEQUATELY TENSIONED AND SECURE IN PLACE.

4. FINALLY, ENSURE ALL FIXINGS HAVE BEEN TIGHTENED AND PROTECTIVE CAPS IN PLACE. ADD CONCRETE TO EACH FOUNDATION HOLE AND LEAVE FOR 48 HOURS

UNLESS OTHERWISE SPECIFIED: DIMENSIONS ARE IN MILLIMETERS PRO-500-108 TWIST TRAVERSE (TT8)\_SF THE INFORMATION CONTAINED IN THIS TOLERANCES: DRAWING IS THE SOLE PROPERTY OF Product Range: FENLAND LEISURE PRODUCTS. ANY REPRODUCTION IN PART OR AS A WHOLE FITNESS TRAIL 1 DECIMAL PLACE: ±0.5MM WITHOUT THE WRITTEN PERMISSION ANGULAR: OF FENLAND LEISURE PRODUCTS IS PROHIBITED 08/05/2019 Page: А3 online playgrounds DO NOT SCALE FROM DRAWING