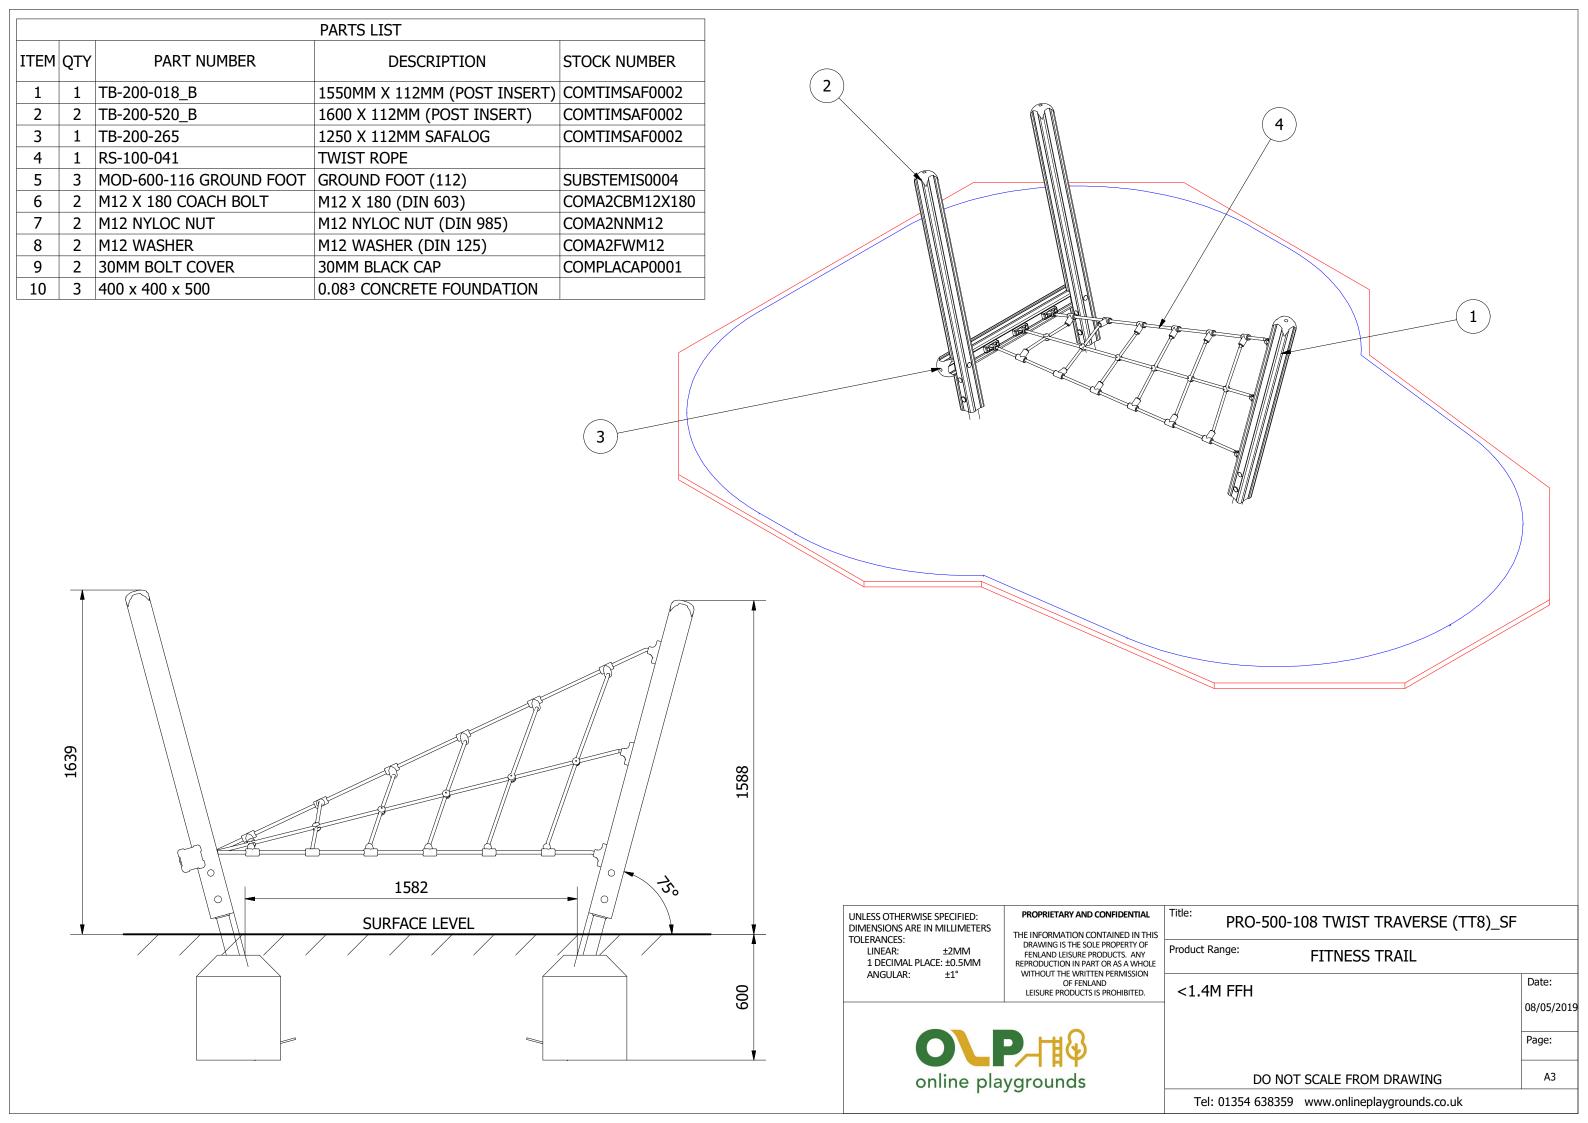

Tel: 01354 638359 www.onlineplaygrounds.co.uk

ALL FOUNDATIONS 400 X 400 X 600 DEEP UNLESS OTHERWISE SPECIFIED

1. CREATE THE H FRAME AS SHOWN BELOW USING THE SUPPLIED FIXINGS. POSITION THE H-FRAME INTO THE FOUNDATION HOLES AND BRACE AT APPROX 15' FROM HORIZONTAL. CONCRETE THE TWO POSTS IN AND WAIT FOR 48 HOURS TO SET.

- 2. WITH THE POSTS SET IN THE FOUNDATION, CONNECT THE NET TO THE H-FRAME USING THE SUPPLIED SCREWS. POSITION THE REMAINING SINGLE POST IN THE FOUNDATION AND ANGLE AWAY FROM THE H-FRAME (15' FROM HORIZONTAL).
- 3. POSITION THE ROPE AGAINST THE SINGLE POST (AS SHOWN BELOW) ENSURE ROPE IS ADEQUATELY TENSIONED AND SECURE IN PLACE.

4. FINALLY, ENSURE ALL FIXINGS HAVE BEEN TIGHTENED AND PROTECTIVE CAPS IN PLACE. ADD CONCRETE TO EACH FOUNDATION HOLE AND LEAVE FOR 48 HOURS

UNLESS OTHERWISE SPECIFIED: DIMENSIONS ARE IN MILLIMETERS PRO-500-108 TWIST TRAVERSE (TT8)\_SF THE INFORMATION CONTAINED IN THIS TOLERANCES: DRAWING IS THE SOLE PROPERTY OF Product Range: FENLAND LEISURE PRODUCTS. ANY REPRODUCTION IN PART OR AS A WHOLE FITNESS TRAIL 1 DECIMAL PLACE: ±0.5MM WITHOUT THE WRITTEN PERMISSION ANGULAR: OF FENLAND LEISURE PRODUCTS IS PROHIBITED 08/05/2019 Page: А3 online playgrounds DO NOT SCALE FROM DRAWING