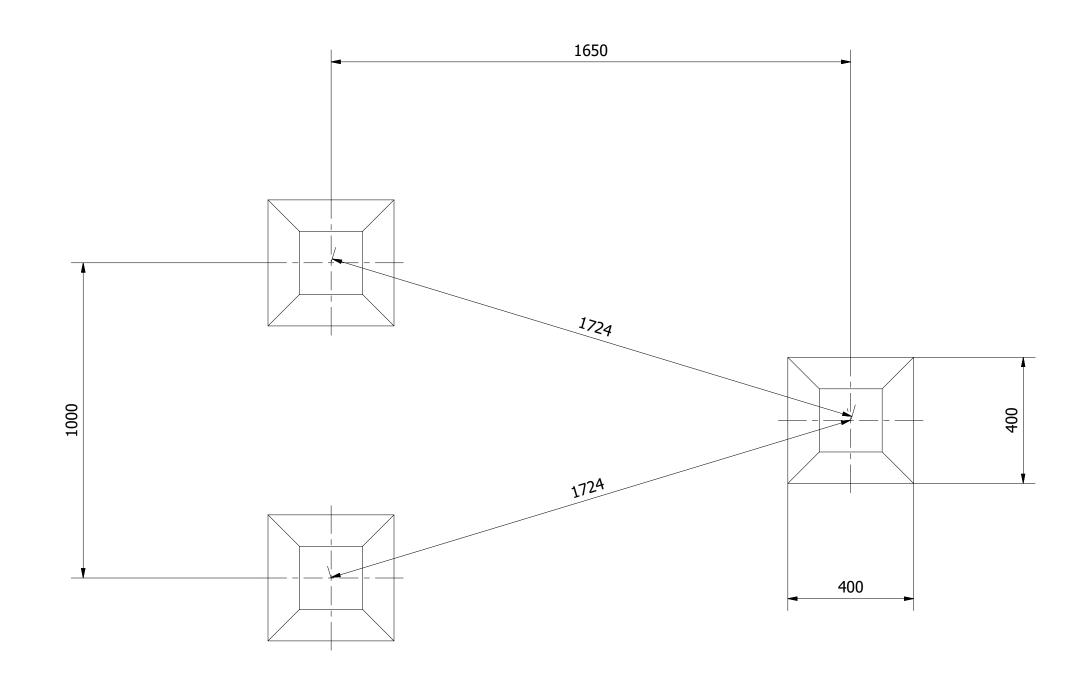

Tel: 01354 638359 www.onlineplaygrounds.co.uk

ALL FOUNDATIONS 400 X 400 X 600 DEEP UNLESS OTHERWISE SPECIFIED

1. CREATE THE H FRAME AS SHOWN BELOW USING THE SUPPLIED FIXINGS. POSITION THE H-FRAME INTO THE FOUNDATION HOLES AND BRACE AT APPROX 15' FROM HORIZONTAL. CONCRETE THE TWO POSTS IN AND WAIT FOR 48 HOURS TO SET.

- 2. WITH THE POSTS SET IN THE FOUNDATION, CONNECT THE NET TO THE H-FRAME USING THE SUPPLIED SCREWS. POSITION THE REMAINING SINGLE POST IN THE FOUNDATION AND ANGLE AWAY FROM THE H-FRAME (15' FROM HORIZONTAL).
- 3. POSITION THE ROPE AGAINST THE SINGLE POST (AS SHOWN BELOW) ENSURE ROPE IS ADEQUATELY TENSIONED AND SECURE IN PLACE.

4. FINALLY, ENSURE ALL FIXINGS HAVE BEEN TIGHTENED AND PROTECTIVE CAPS IN PLACE. ADD CONCRETE TO EACH FOUNDATION HOLE AND LEAVE FOR 48 HOURS

UNLESS OTHERWISE SPECIFIED: DIMENSIONS ARE IN MILLIMETERS PRO-500-108 TWIST TRAVERSE (TT8)\_SF THE INFORMATION CONTAINED IN THIS TOLERANCES: DRAWING IS THE SOLE PROPERTY OF Product Range: FENLAND LEISURE PRODUCTS. ANY REPRODUCTION IN PART OR AS A WHOLE FITNESS TRAIL 1 DECIMAL PLACE: ±0.5MM WITHOUT THE WRITTEN PERMISSION ANGULAR: OF FENLAND LEISURE PRODUCTS IS PROHIBITED 08/05/2019 Page: А3 online playgrounds DO NOT SCALE FROM DRAWING