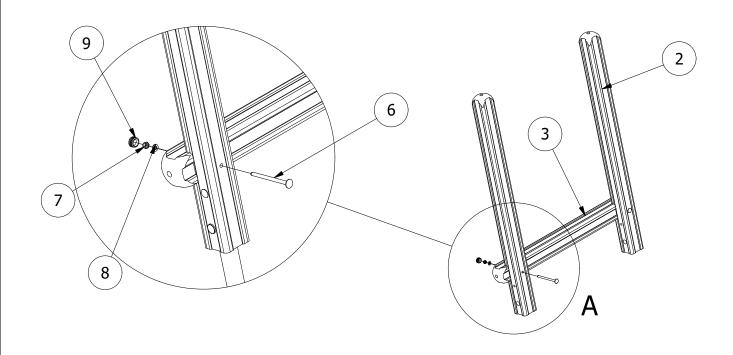

Tel: 01354 638359 www.onlineplaygrounds.co.uk

ALL FOUNDATIONS 400 X 400 X 600 DEEP UNLESS OTHERWISE SPECIFIED

1. CREATE THE H FRAME AS SHOWN BELOW USING THE SUPPLIED FIXINGS. POSITION THE H-FRAME INTO THE FOUNDATION HOLES AND BRACE AT APPROX 15' FROM HORIZONTAL. CONCRETE THE TWO POSTS IN AND WAIT FOR 48 HOURS TO SET.