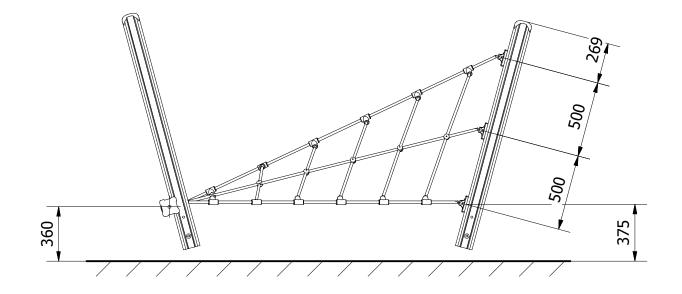

- 2. WITH THE POSTS SET IN THE FOUNDATION, CONNECT THE NET TO THE H-FRAME USING THE SUPPLIED SCREWS. POSITION THE REMAINING SINGLE POST IN THE FOUNDATION AND ANGLE AWAY FROM THE H-FRAME (15' FROM HORIZONTAL).
- 3. POSITION THE ROPE AGAINST THE SINGLE POST (AS SHOWN BELOW) ENSURE ROPE IS ADEQUATELY TENSIONED AND SECURE IN PLACE.