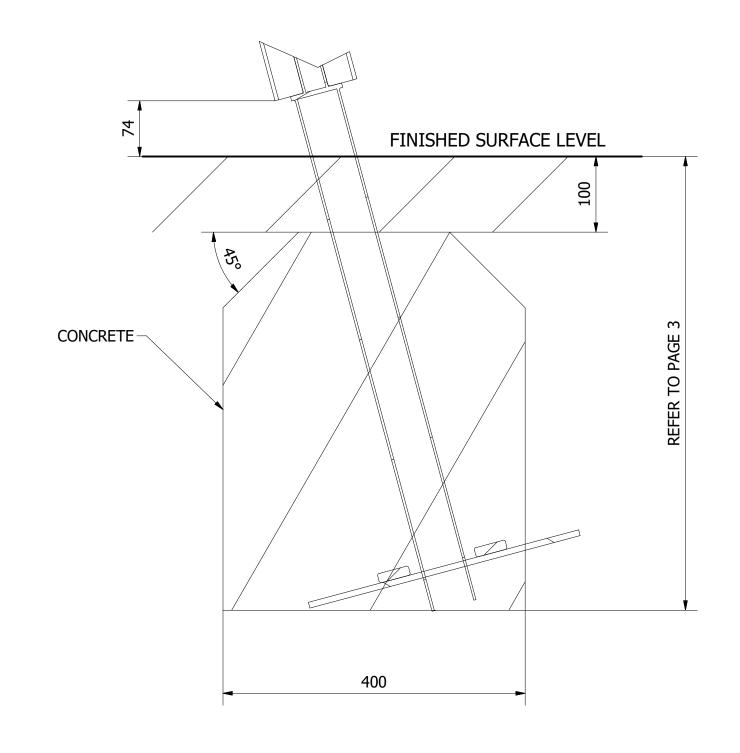

Tel: 01354 638359 www.onlineplaygrounds.co.uk

ALL FOUNDATIONS 400 X 400 X 600 DEEP UNLESS OTHERWISE SPECIFIED

1. CREATE THE H FRAME AS SHOWN BELOW USING THE SUPPLIED FIXINGS. POSITION THE H-FRAME INTO THE FOUNDATION HOLES AND BRACE AT APPROX 15' FROM HORIZONTAL. CONCRETE THE TWO POSTS IN AND WAIT FOR 48 HOURS TO SET.

4. FINALLY, ENSURE ALL FIXINGS HAVE BEEN TIGHTENED AND PROTECTIVE CAPS IN PLACE. ADD CONCRETE TO EACH FOUNDATION HOLE AND LEAVE FOR 48 HOURS

UNLESS OTHERWISE SPECIFIED: DIMENSIONS ARE IN MILLIMETERS PRO-500-108 TWIST TRAVERSE (TT8)\_SF THE INFORMATION CONTAINED IN THIS TOLERANCES: DRAWING IS THE SOLE PROPERTY OF Product Range: FENLAND LEISURE PRODUCTS. ANY REPRODUCTION IN PART OR AS A WHOLE FITNESS TRAIL 1 DECIMAL PLACE: ±0.5MM WITHOUT THE WRITTEN PERMISSION ANGULAR: OF FENLAND LEISURE PRODUCTS IS PROHIBITED 08/05/2019 Page: А3 online playgrounds DO NOT SCALE FROM DRAWING