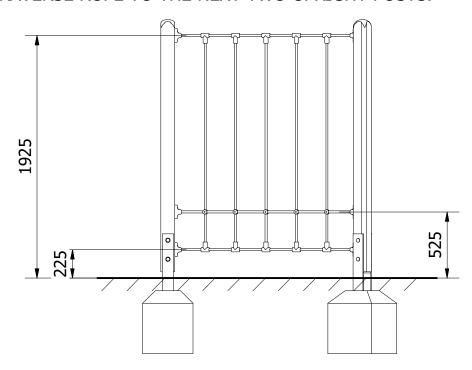

online playgrounds

1. POSITION AND BRACE THE UPRIGHT POSTS INTO THE FOUNDATION HOLES. AS SHOWN BELOW, SECURE THE JIGSAW PANELS BETWEEN THE THREE UPRIGHT POSTS.

2. SECURE THE TRAVERSE ROPE TO THE NEXT TWO UPRIGHT POSTS.

3. SECURE THE TRAVERSE ROPE TO THE NEXT TWO UPRIGHT POSTS.

4. FINALLY, ENSURE THE UNIT IS LEVEL AND PLUMB, ALL FIXINGS HAVE BEEN TIGHTENED PROTECTIVE CAPS IN PLACE AND ROPE S TAUT. ADD CONCRETE TO EACH FOUNDATION HOLE AND LEAVE FOR 48 HOURS.