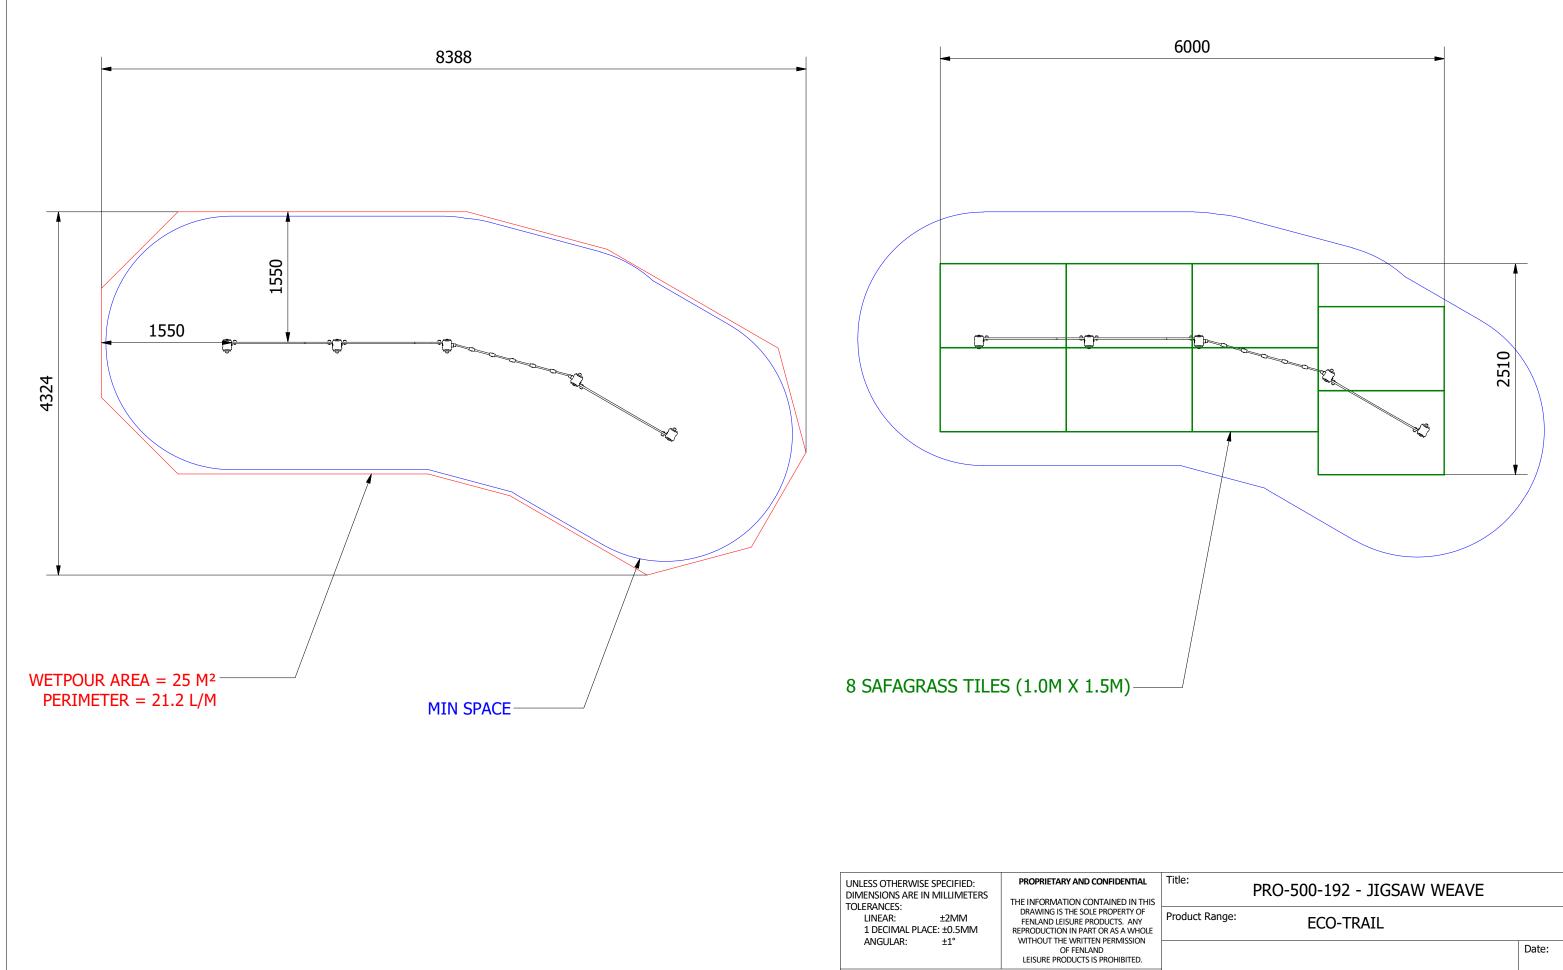

OP-160 online playgrounds

| L<br>HIS<br>F | Title:         | PRO-500-192 - JIGSAW WEAVE |  |
|---------------|----------------|----------------------------|--|
|               | Product Range: | ECO-TRAIL                  |  |