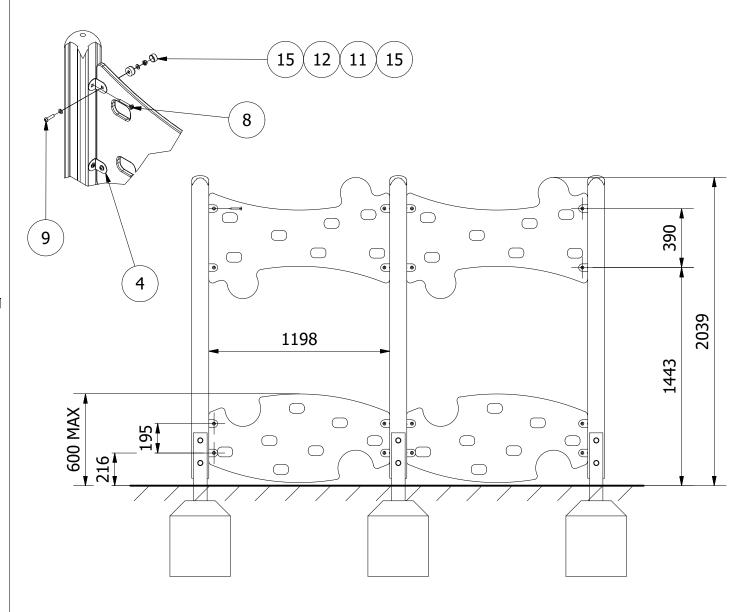

online playgrounds

1. POSITION AND BRACE THE UPRIGHT POSTS INTO THE FOUNDATION HOLES. AS SHOWN BELOW, SECURE THE JIGSAW PANELS BETWEEN THE THREE UPRIGHT POSTS.

2. SECURE THE TRAVERSE ROPE TO THE NEXT TWO UPRIGHT POSTS.

3. SECURE THE TRAVERSE ROPE TO THE NEXT TWO UPRIGHT POSTS.

4. FINALLY, ENSURE THE UNIT IS LEVEL AND PLUMB, ALL FIXINGS HAVE BEEN TIGHTENED PROTECTIVE CAPS IN PLACE AND ROPE S TAUT. ADD CONCRETE TO EACH FOUNDATION HOLE AND LEAVE FOR 48 HOURS.