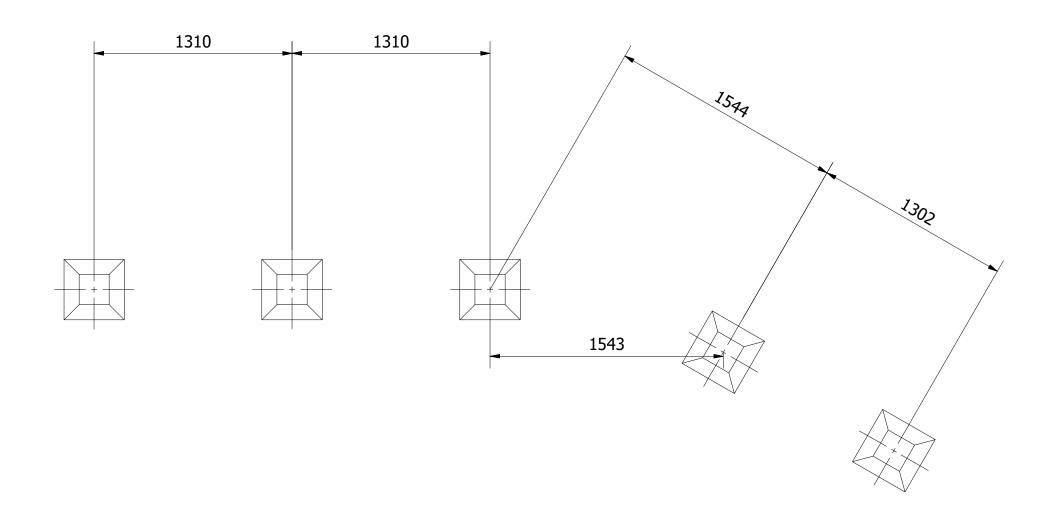

DIMENSIONS ARE IN MILLIMETERS
TOLERANCES:

LINEAR: ±2MM 1 DECIMAL PLACE: ±0.5MM ANGULAR: ±1° PROPRIETARY AND CONFIDENTIAL

THE INFORMATION CONTAINED IN THIS DRAWING IS THE SOLE PROPERTY OF FENLAND LEISURE PRODUCTS. ANY REPRODUCTION IN PART OR AS A WHOLE WITHOUT THE WRITTEN PERMISSION OF FENLAND LEISURE PRODUCTS IS PROHIBITED.

OP-160 online playgrounds

| L<br>HIS<br>F | Title:         | PRO-500-192 - JIGSAW WEAVE |  |
|---------------|----------------|----------------------------|--|
|               | Product Range: | ECO-TRAIL                  |  |

0.6M FFH

Date:
09/11/2021

DO NOT SCALE FROM DRAWING

A3

Tel: 01354 638359 www.onlineplaygrounds.co.uk



O\P\_III online playgrounds

Page: 2 А3 DO NOT SCALE FROM DRAWING

Date:

09/11/2021

Tel: 01354 638359 www.onlineplaygrounds.co.uk



UNLESS OTHERWISE SPECIFIED:
DIMENSIONS ARE IN MILLIMETERS
TOLERANCES:

LINEAR: ±2MM 1 DECIMAL PLACE: ±0.5MM ANGULAR: ±1° PROPRIETARY AND CONFIDENTIAL

Title:

Product Range:

THE INFORMATION CONTAINED IN THIS
DRAWING IS THE SOLE PROPERTY OF
FENLAND LEISURE PRODUCTS. ANY
REPRODUCTION IN PART OR AS A WHOLE
WITHOUT THE WRITTEN PERMISSION
OF FENLAND
LEISURE PRODUCTS IS PROHIBITED.

DO NOT SCALE FROM DRAWING

09/11/2021

Page: 3

A3

Date:

PRO-500-192 - JIGSAW WEAVE

**ECO-TRAIL** 

Tel: 01354 638359 www.onlineplaygrounds.co.uk

online playgrounds

1. POSITION AND BRACE THE UPRIGHT POSTS INTO THE FOUNDATION HOLES. AS SHOWN BELOW, SECURE THE JIGSAW PANELS BETWEEN THE THREE UPRIGHT POSTS.



2. SECURE THE TRAVERSE ROPE TO THE NEXT TWO UPRIGHT POSTS.



3. SECURE THE TRAVERSE ROPE TO THE NEXT T