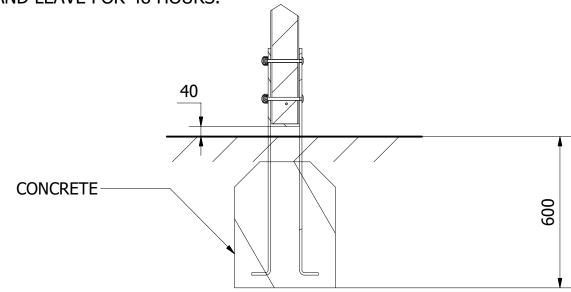

3. SECURE THE TRAVERSE ROPE TO THE NEXT TWO UPRIGHT POSTS.

4. FINALLY, ENSURE THE UNIT IS LEVEL AND PLUMB, ALL FIXINGS HAVE BEEN TIGHTENED PROTECTIVE CAPS IN PLACE AND ROPE S TAUT. ADD CONCRETE TO EACH FOUNDATION HOLE AND LEAVE FOR 48 HOURS.