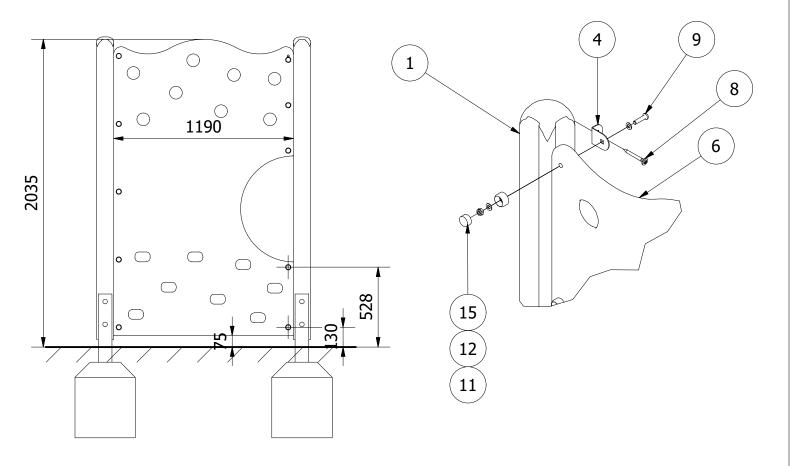

online playgrounds

1. POSITION AND BRACE THE UPRIGHT POSTS INTO THE FOUNDATION HOLES. AS SHOWN BELOW, SECURE THE JIGSAW PANELS BETWEEN THE THREE UPRIGHT POSTS.

2. SECURE THE TRAVERSE ROPE TO THE NEXT TWO UPRIGHT POSTS.

3. SECURE THE TRAVERSE ROPE TO THE NEXT TWO UPRIGHT POSTS.

4. FINALLY, ENSURE THE UNIT IS LEVEL AND PLUMB, ALL FIXINGS HAVE BEEN TIGHTENED PROTECTIVE CAPS IN PLACE AND ROPE S TAUT. ADD CONCRETE TO EACH FOUNDATION HOLE AND LEAVE FOR 48 HOURS.