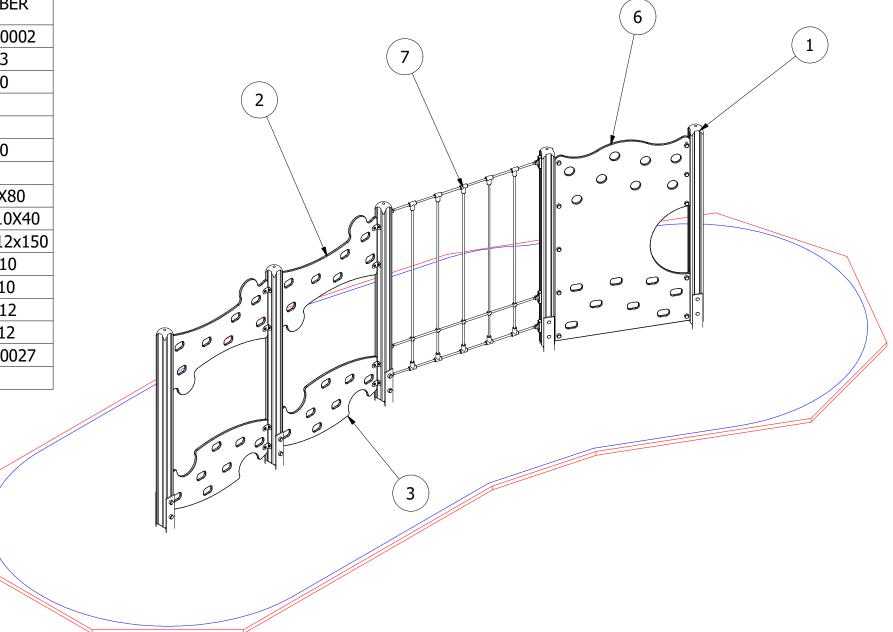

|      | PARTS LIST |                          |                           |                |  |  |  |  |  |
|------|------------|--------------------------|---------------------------|----------------|--|--|--|--|--|
| ITEM | QTY        | PART NUMBER              | DESCRIPTION               | STOCK NUMBER   |  |  |  |  |  |
| 1    | 5          | TB-200-943               | 2000MM X 112MM SAFALOG    | COMTIMSAF0002  |  |  |  |  |  |
| 2    | 2          | PE-400-002               | JIGSAW PANEL (UPPER)      | COMPOL0023     |  |  |  |  |  |
| 3    | 2          | PE-400-003               | JIGSAW PANEL (LOWER)      | COMPOL0040     |  |  |  |  |  |
| 4    | 26         | MT-300-007               | ANGLED BRACKET            |                |  |  |  |  |  |
| 5    | 5          | MT-300-030               | POST FOOT (SUIT 112MM)    |                |  |  |  |  |  |
| 6    | 1          | PE-400-157               | HDPE TRAVERSE WALL        | COMPOL0040     |  |  |  |  |  |
| 7    | 1          | RS-100-075               | NET TRAVERSE              |                |  |  |  |  |  |
| 8    | 26         | M8 X 80 TORX WASHER HEAD | 80MM WASHER SCREW         | COMA2WH8X80    |  |  |  |  |  |
| 9    | 26         | M10 X 40 BUTTON HEAD     | M10 X 40 (ISO 7380)       | COMA2SBM10X40  |  |  |  |  |  |
| 10   | 10         | M12 X 150 COACH BOLT     | M12 X 150 (DIN 603)       | COMA2CBM12x150 |  |  |  |  |  |
| 11   | 52         | M10 WASHER               | M10 WASHER (DIN 125)      | COMA2FWM10     |  |  |  |  |  |
| 12   | 26         | M10 NYLOC NUT            | M10 NYLOC NUT (DIN 985)   | COMA2NNM10     |  |  |  |  |  |
| 13   | 10         | M12 WASHER               | M12 WASHER (DIN 125)      | COMA2FWM12     |  |  |  |  |  |
| 14   | 10         | M12 NYLOC NUT            | M12 NYLOC NUT (DIN 985)   | COMA2NNM12     |  |  |  |  |  |
| 15   | 36         | 2 PART CAP (YELLOW)      | PE CAP                    | COMPLACAP0027  |  |  |  |  |  |
| 16   | 5          | 400 x 400 x 500          | 0.083 CONCRETE FOUNDATION |                |  |  |  |  |  |

online playgrounds

1. POSITION AND BRACE THE UPRIGHT POSTS INTO THE FOUNDATION HOLES. AS SHOWN BELOW, SECURE THE JIGSAW PANELS BETWEEN THE THREE UPRIGHT POSTS.

2. SECURE THE TRAVERSE ROPE TO THE NEXT TWO UPRIGHT POSTS.

3. SECURE THE TRAVERSE ROPE TO THE NEXT TWO UPRIGHT POSTS.

4. FINALLY, ENSURE THE UNIT IS LEVEL AND PLUMB, ALL FIXINGS HAVE BEEN TIGHTENED PROTECTIVE CAPS IN PLACE AND ROPE S TAUT. ADD CONCRETE TO EACH FOUNDATION HOLE AND LEAVE FOR 48 HOURS.