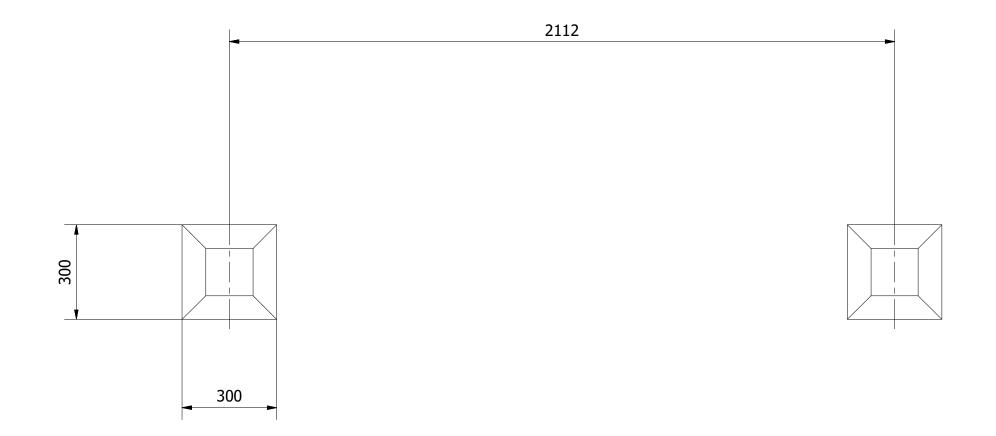

Tel: 01354 638359 www.onlineplaygrounds.co.uk

ALL FOUNDATIONS 300 X 300 X 500 DEEP UNLESS OTHERWISE SPECIFIED

09/07/2020

А3

Page: