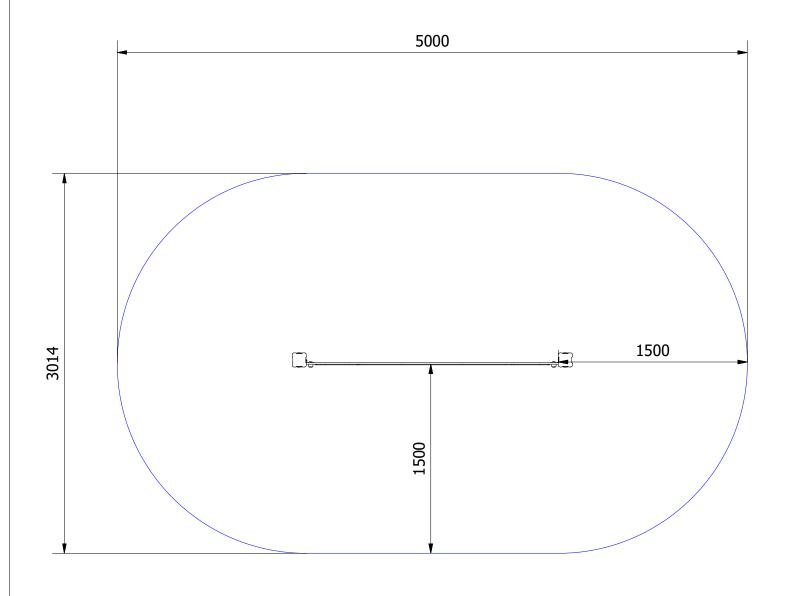

UNLESS OTHERWISE SPECIFIED:
DIMENSIONS ARE IN MILLIMETERS
TOLERANCES:
LINEAR: ±2MM
1 DECIMAL PLACE: ±0.5MM
ANGULAR: ±1°

PROPRIETARY AND CONFIDENTIAL

THE INFORMATION CONTAINED IN THIS
DRAWING IS THE SOLE PROPERTY OF
FENLAND LEISURE PRODUCTS. ANY
REPRODUCTION IN PART OR AS A WHOLE
WITHOUT THE WRITTEN PERMISSION
OF FENLAND
LEISURE PRODUCTS IS PROHIBITED.



MOD-600-106 - FOREST TRAVERSE\_SF

Product Range: ECO-TRAIL

Date: 09/07/2020 Page:

А3

Tel: 01354 638359 www.onlineplaygrounds.co.uk

DO NOT SCALE FROM DRAWING



UNLESS OTHERWISE SPECIFIED: DIMENSIONS ARE IN MILLIMETERS TOLERANCES:

LINEAR: ±2MM 1 DECIMAL PLACE: ±0.5MM ANGULAR: ±1°

## PROPRIETARY AND CONFIDENTIAL

THE INFORMATION CONTAINED IN THIS DRAWING IS THE SOLE PROPERTY OF FENLAND LEISURE PRODUCTS. ANY REPRODUCTION IN PART