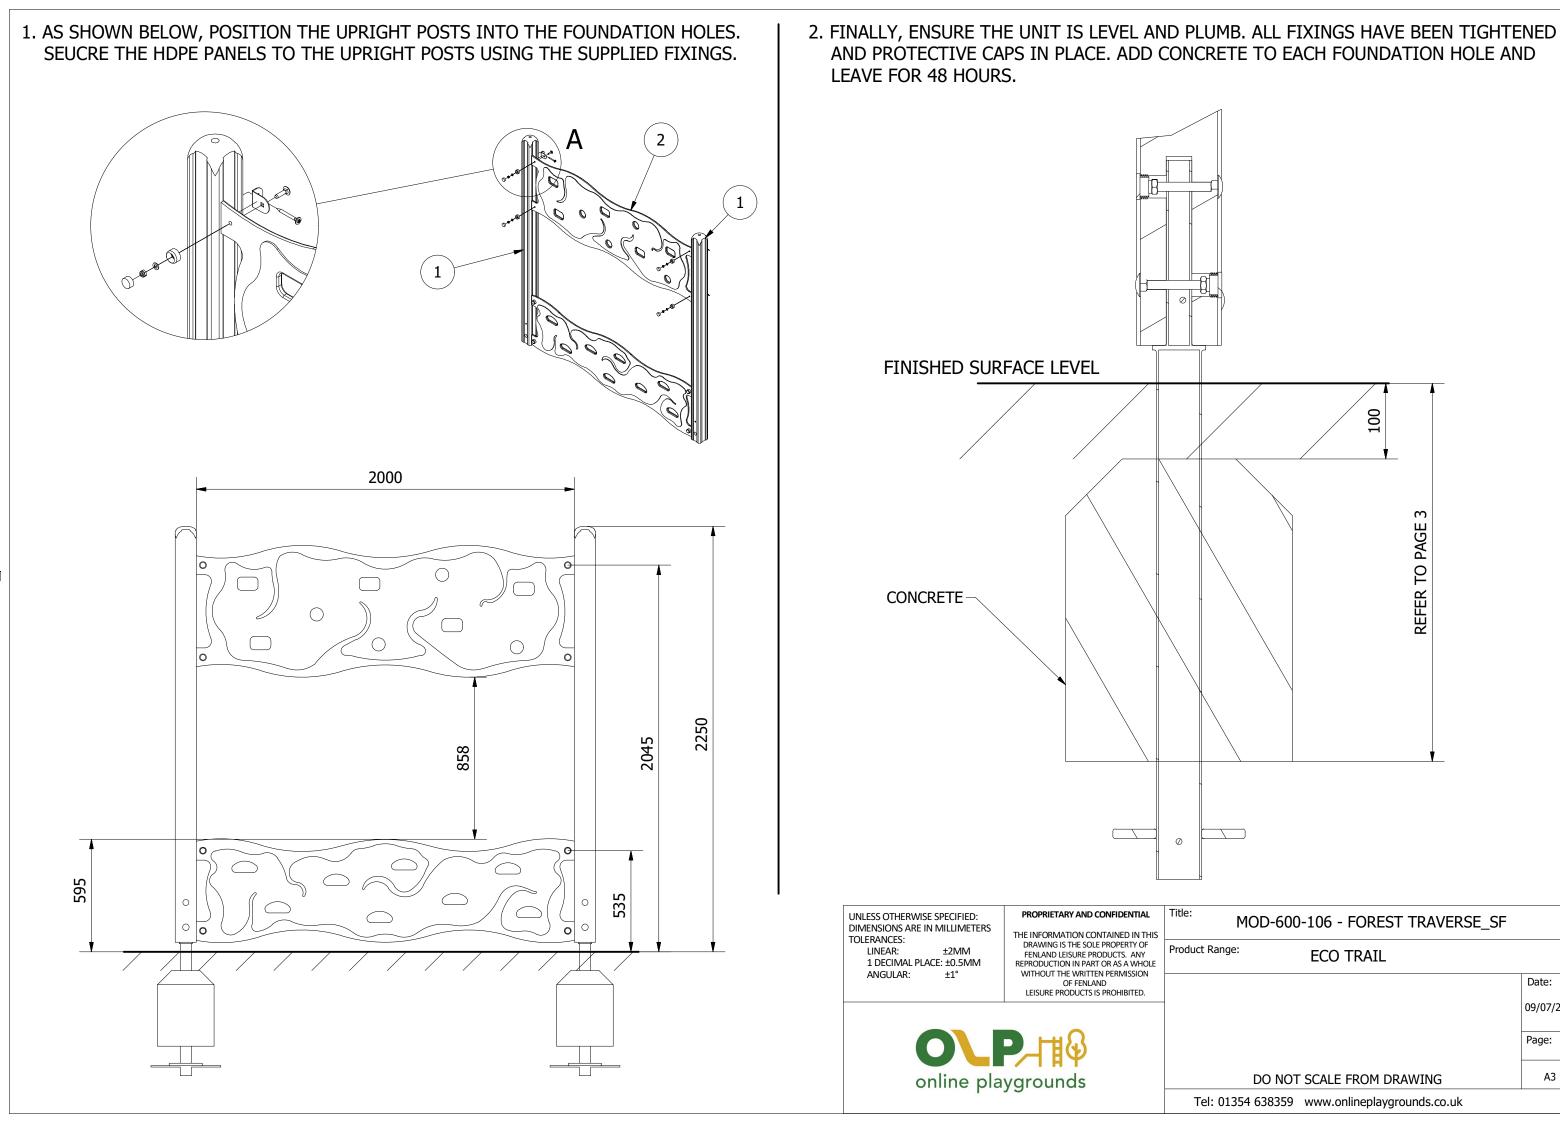

UNLESS OTHERWISE SPECIFIED:
DIMENSIONS ARE IN MILLIMETERS
TOLERANCES:
LINEAR: ±2MM
1 DECIMAL PLACE: ±0.5MM
ANGULAR: ±1°

PROPRIETARY AND CONFIDENTIAL

THE INFORMATION CONTAINED IN THIS
DRAWING IS THE SOLE PROPERTY OF
FENLAND LEISURE PRODUCTS. ANY
REPRODUCTION IN PART OR AS A WHOLE
WITHOUT THE WRITTEN PERMISSION
OF FENLAND
LEISURE PRODUCTS IS PROHIBITED.

MOD-600-106 - FOREST TRAVERSE\_SF

Product Range: ECO-TRAIL

Date: 09/07/2020 Page:

А3

Tel: 01354 638359 www.onlineplaygrounds.co.uk

DO NOT SCALE FROM DRAWING

UNLESS OTHERWISE SPECIFIED: DIMENSIONS ARE IN MILLIMETERS TOLERANCES:

LINEAR: ±2MM 1 DECIMAL PLACE: ±0.5MM ANGULAR: ±1°

## PROPRIETARY AND CONFIDENTIAL

THE INFORMATION CONTAINED IN THIS DRAWING IS THE SOLE PROPERTY OF FENLAND LEISURE PRODUCTS. ANY REPRODUCTION IN PART OR AS A WHOLE WITHOUT THE WRITTEN PERMISSION OF FENLAND LEISURE PRODUCTS IS PROHIBITED.

Title: MOD-600-106 - FOREST TRAVERSE\_SF

Product Range: ECO-TRAIL

online playgrounds

DO NOT SCALE FROM DRAWING

Date:

Page:

09/07/2020

А3

Tel: 01354 638359 www.onlineplaygrounds.co.uk

ALL FOUNDATIONS 300 X 300 X 500 DEEP UNLESS OTHERWISE SPECIFIED

09/07/2020

А3

Page: