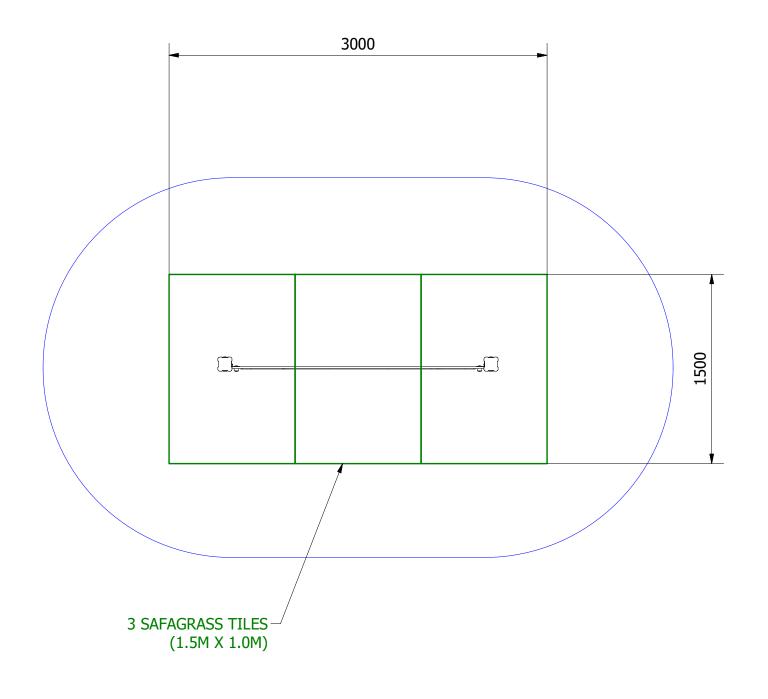

UNLESS OTHERWISE SPECIFIED:
DIMENSIONS ARE IN MILLIMETERS
TOLERANCES:
LINEAR: ±2MM
1 DECIMAL PLACE: ±0.5MM
ANGULAR: ±1°

PROPRIETARY AND CONFIDENTIAL

THE INFORMATION CONTAINED IN THIS
DRAWING IS THE SOLE PROPERTY OF
FENLAND LEISURE PRODUCTS. ANY
REPRODUCTION IN PART OR AS A WHOLE
WITHOUT THE WRITTEN PERMISSION
OF FENLAND
LEISURE PRODUCTS IS PROHIBITED.



MOD-600-106 - FOREST TRAVERSE\_SF

Product Range: ECO-TRAIL

Date: 09/07/2020 Page:

А3

Tel: 01354 638359 www.onlineplaygrounds.co.uk

DO NOT SCALE FROM DRAWING



UNLESS OTHERWISE SPECIFIED: DIMENSIONS ARE IN MILLIMETERS TOLERANCES:

LINEAR: ±2MM 1 DECIMAL PLACE: ±0.5MM ANGULAR: ±1°

## PROPRIETARY AND CONFIDENTIAL

THE INFORMATION CONTAINED IN THIS DRAWING IS THE SOLE PROPERTY OF FENLAND LEISURE PRODUCTS. ANY REPRODUCTION IN PART OR