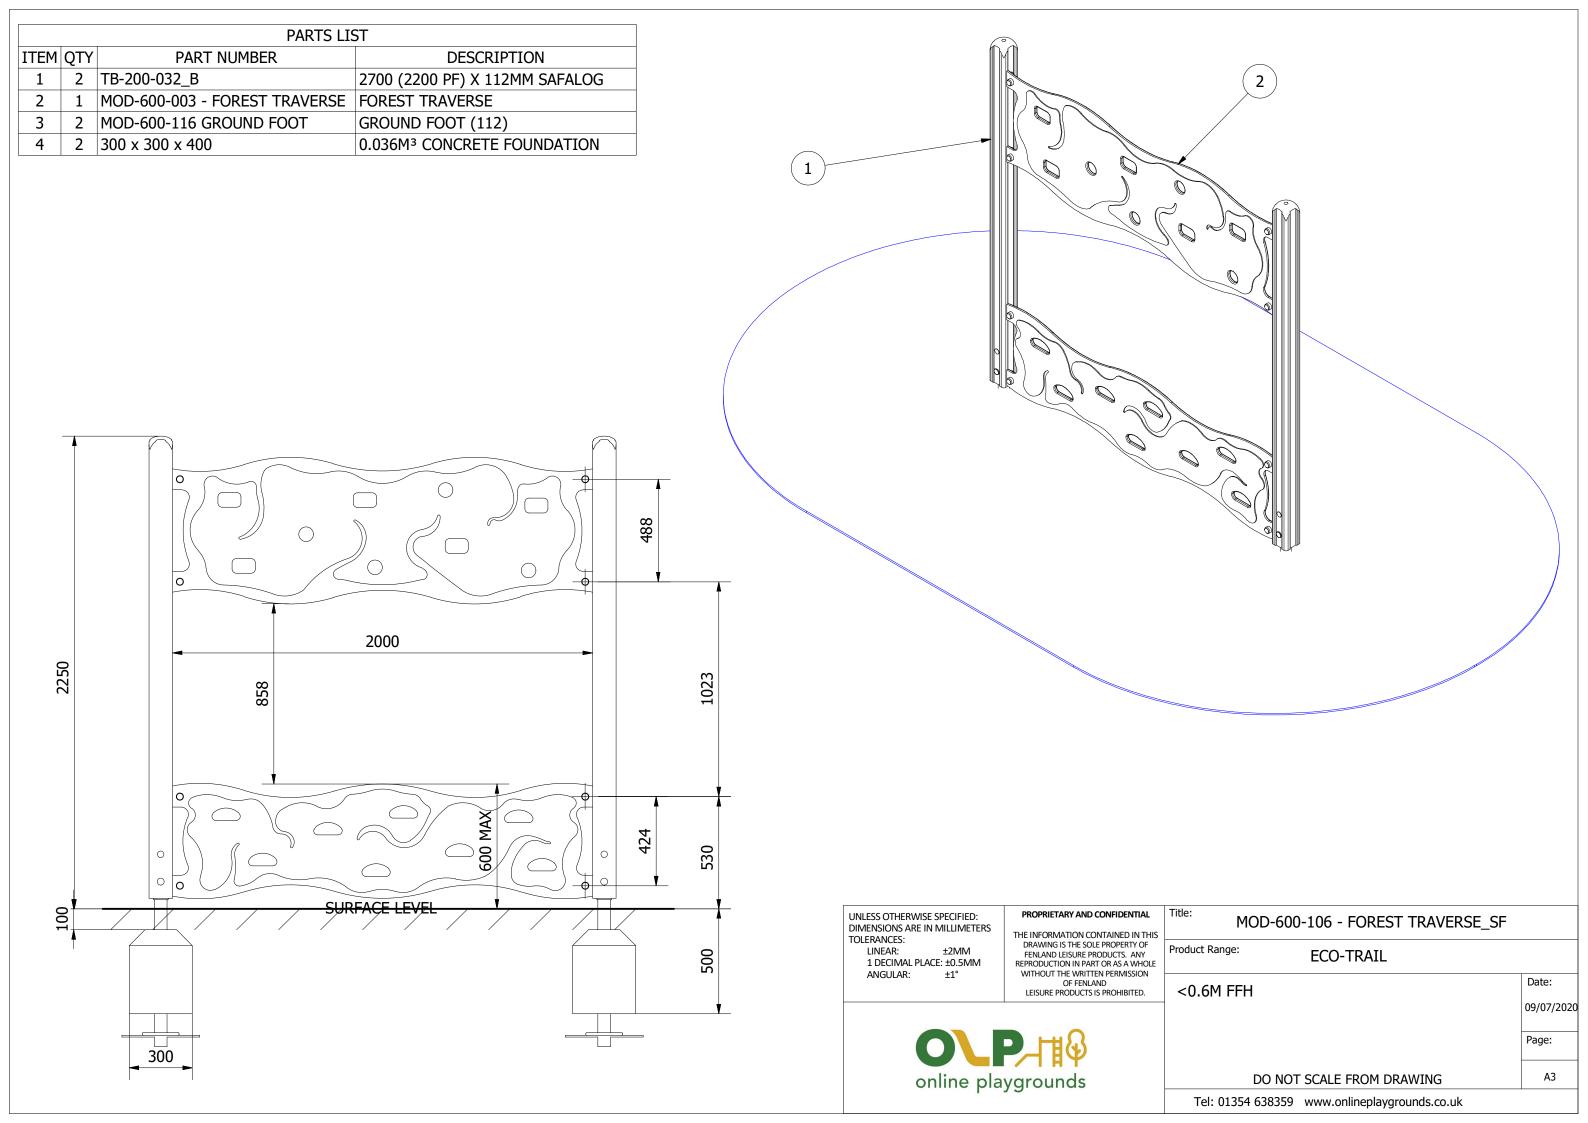

UNLESS OTHERWISE SPECIFIED:
DIMENSIONS ARE IN MILLIMETERS
TOLERANCES:
LINEAR: ±2MM
1 DECIMAL PLACE: ±0.5MM
ANGULAR: ±1°

PROPRIETARY AND CONFIDENTIAL

THE INFORMATION CONTAINED IN THIS
DRAWING IS THE SOLE PROPERTY OF
FENLAND LEISURE PRODUCTS. ANY
REPRODUCTION IN PART OR AS A WHOLE
WITHOUT THE WRITTEN PERMISSION
OF FENLAND
LEISURE PRODUCTS IS PROHIBITED.

MOD-600-106 - FOREST TRAVERSE\_SF

Product Range: ECO-TRAIL

Date: 09/07/2020 Page:

А3

Tel: 01354 638359 www.onlineplaygrounds.co.uk

DO NOT SCALE FROM DRAWING

UNLESS OTHERWISE SPECIFIED: DIMENSIONS ARE IN MILLIMETERS TOLERANCES:

LINEAR: ±2MM 1 DECIMAL PLACE: ±0.5MM ANGULAR: ±1°

## PROPRIETARY AND CONFIDENTIAL

THE INFORMATION CONTAINED IN THIS DRAWING IS THE SOLE PROPERTY OF FENLAND LEISURE PRODUCTS. ANY REPRODUCTION IN PART OR AS A WHOLE WITHOUT THE WRITTEN PERMISSION OF FENLAND LEISURE PRODUCTS IS PROHIBITED.

Title: MOD-600-106 - FOREST TRAVERSE\_SF

Product Range: ECO-TRAIL

online playgrounds

DO NOT SCALE FROM DRAWING

Date:

Page:

09/07/2020

А3

Tel: 01354 638359 www.onlineplaygrounds.co.uk

ALL FOUNDATIONS 300 X 300 X 500 DEEP UNLESS OTHERWISE SPECIFIED

09/07/2020

А3

Page: