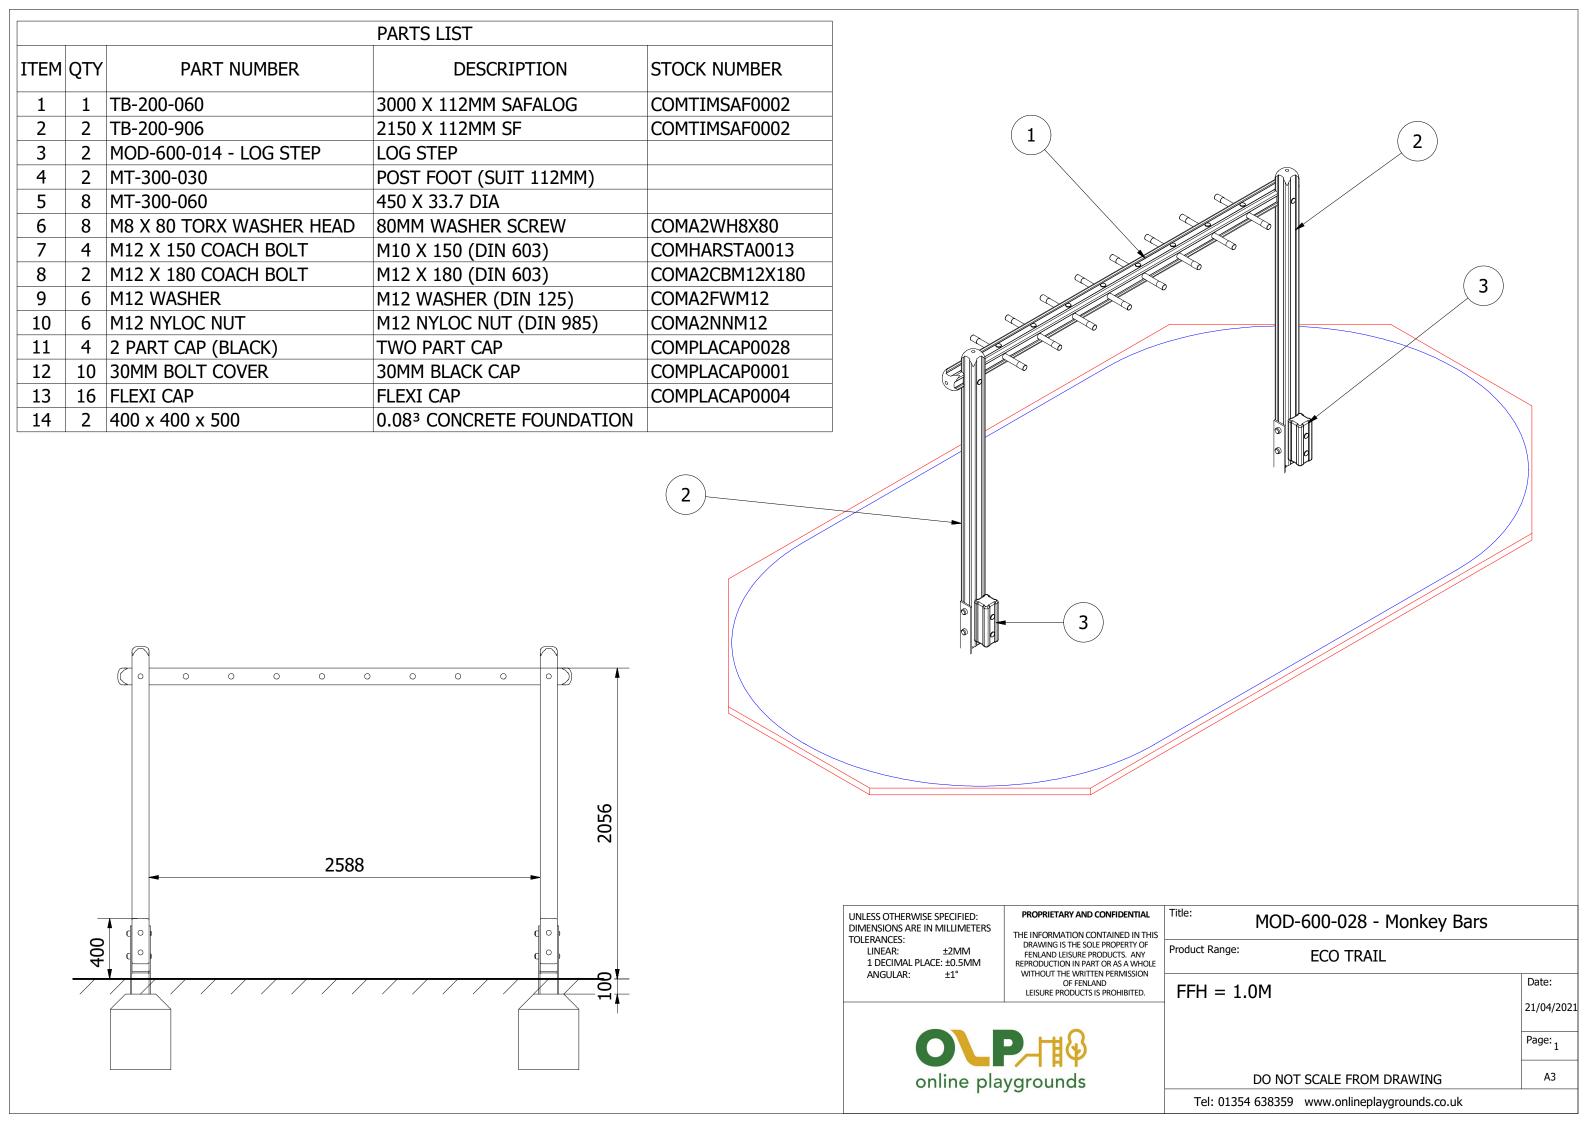

UNLESS OTHERWISE SPECIFIED: DIMENSIONS ARE IN MILLIMETERS TOLERANCES:

LINEAR: ±2MM 1 DECIMAL PLACE: ±0.5MM ANGULAR: ±1°

PROPRIETARY AND CONFIDENTIAL

THE INFORMATION CONTAINED IN THIS DRAWING IS THE SOLE PROPERTY OF FENLAND LEISURE PRODUCTS. ANY REPRODUCTION IN PART OR AS A WHOLE WITHOUT THE WRITTEN PERMISSION OF FENLAND LEISURE PRODUCTS IS PROHIBITED.

OP-160 online playgrounds

MOD-600-028 - Monkey Bars

Product Range:

ECO TRAIL

Date: 21/04/2021

Page: 3

DO NOT SCALE FROM DRAWING

Tel: 01354 638359 www.onlineplaygrounds.co.uk