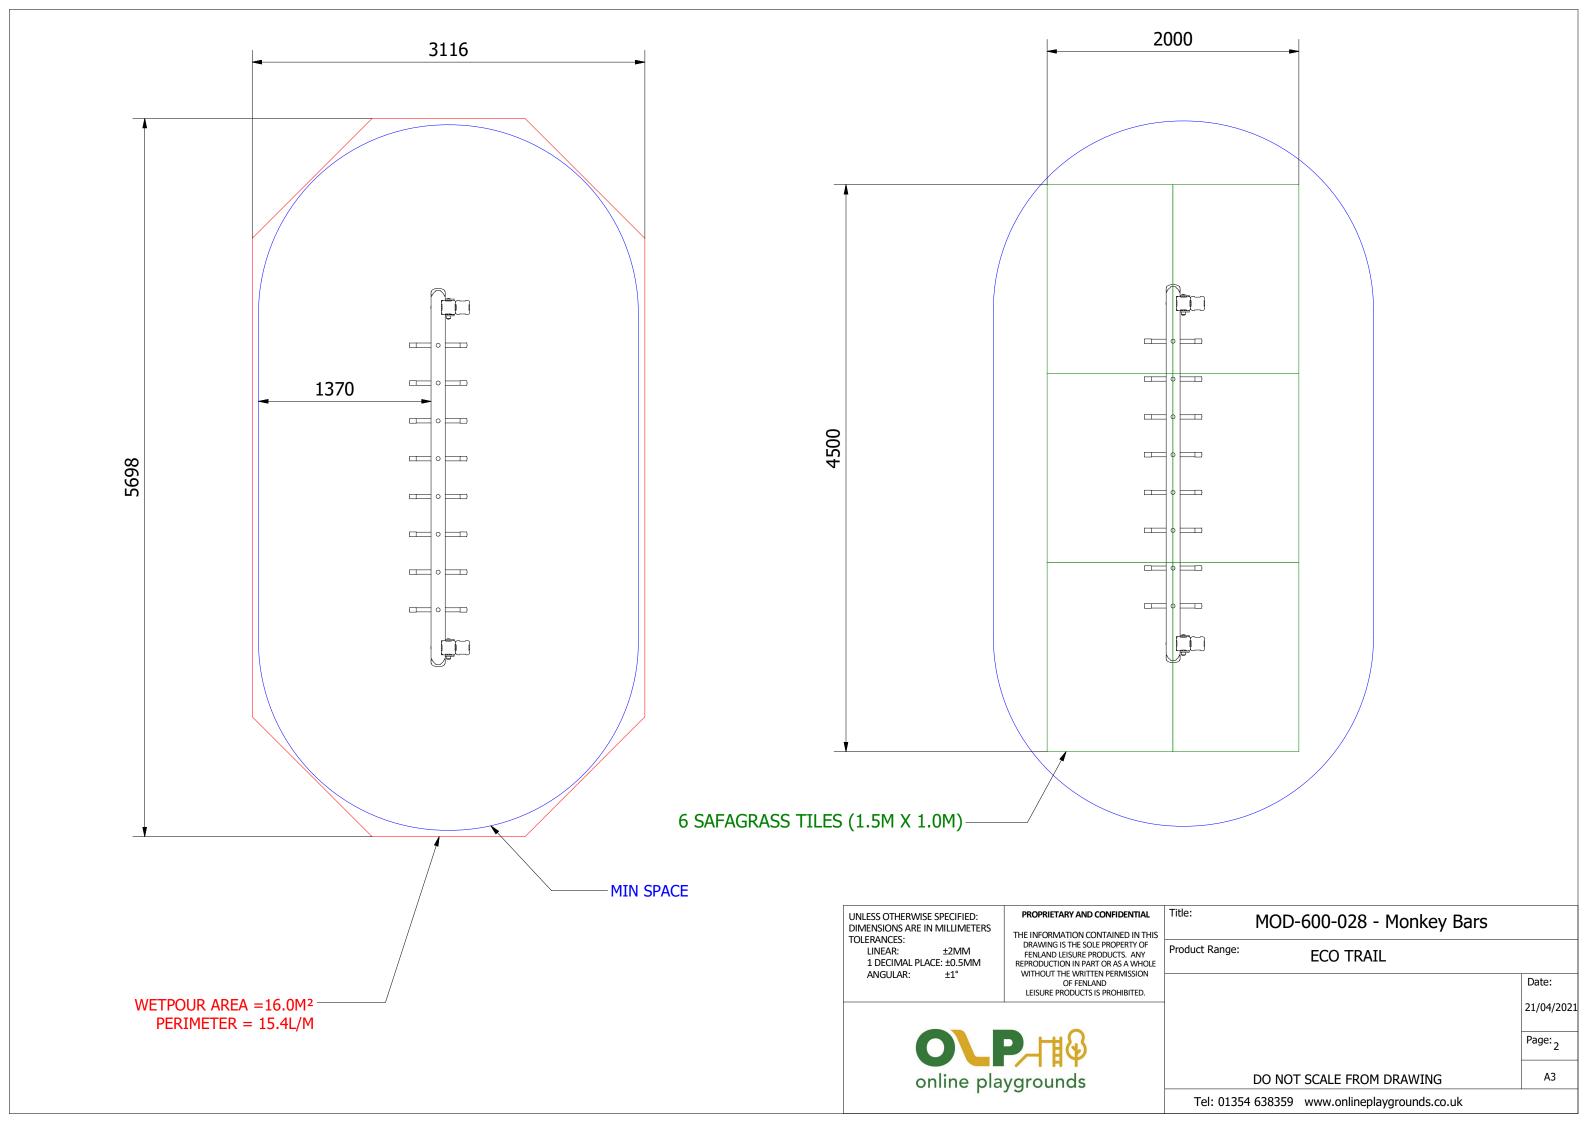

UNLESS OTHERWISE SPECIFIED: DIMENSIONS ARE IN MILLIMETERS Title: MOD-600-028 - Monkey Bars THE INFORMATION CONTAINED IN THIS DRAWING IS THE SOLE PROPERTY OF TOLERANCES: Product Range: FENLAND LEISURE PRODUCTS. ANY REPRODUCTION IN PART OR AS A WHOLE **ECO TRAIL** 1 DECIMAL PLACE: ±0.5MM WITHOUT THE WRITTEN PERMISSION
OF FENLAND
LEISURE PRODUCTS IS PROHIBITED. ANGULAR: 21/04/2021 Page: 4 online playgrounds DO NOT SCALE FROM DRAWING Tel: 01354 638359 www.onlineplaygrounds.co.uk