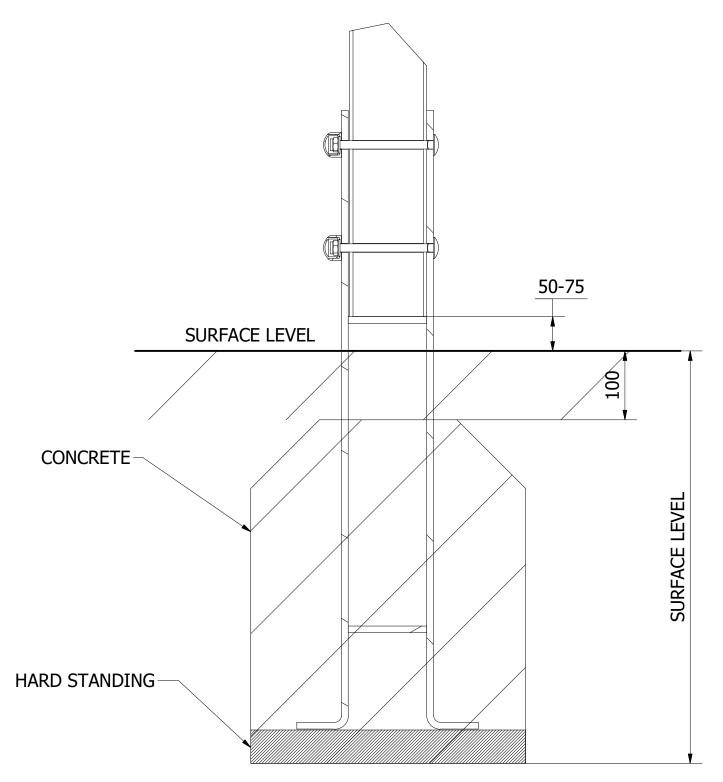

ALL FOUNDATIONS 400 X 400 X 600 DEEP UNLESS OTHERWISE SPECIFIED

2. FINALLY, ENSURE UNIT IS LEVEL AND PLUMB, ALL FIXINGS HAVE BEEN TIGHTENED AND PROTECTIVE CAPS IN PLACE. ADD CONCRETE TO EACH FOUNDATION HOLE AND LEAVE FOR 48 HOURS