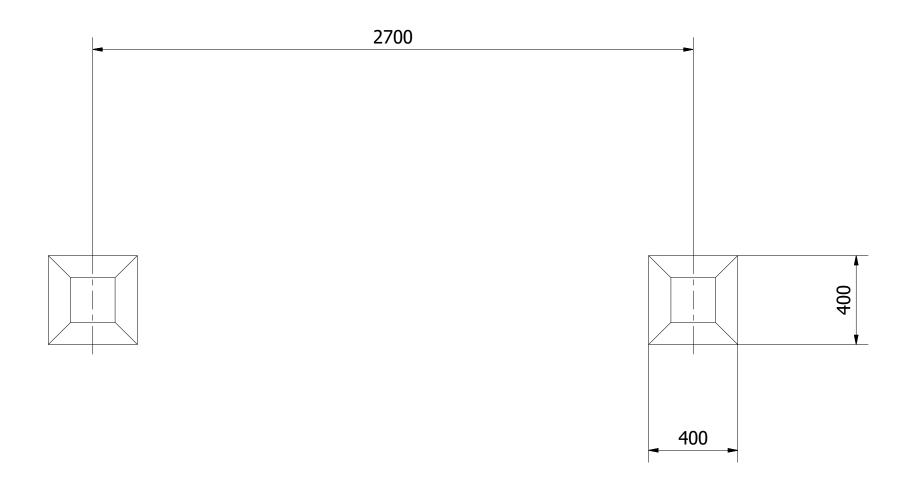

ALL FOUNDATIONS 400 X 400 X 600 DEEP UNLESS OTHERWISE SPECIFIED

2. FINALLY, ENSURE UNIT IS LEVEL AND PLUMB, ALL FIXINGS HAVE BEEN TIGHTENED AND PROTECTIVE CAPS IN PLACE. ADD CONCRETE TO EACH FOUNDATION HOLE AND LEAVE FOR 48 HOURS