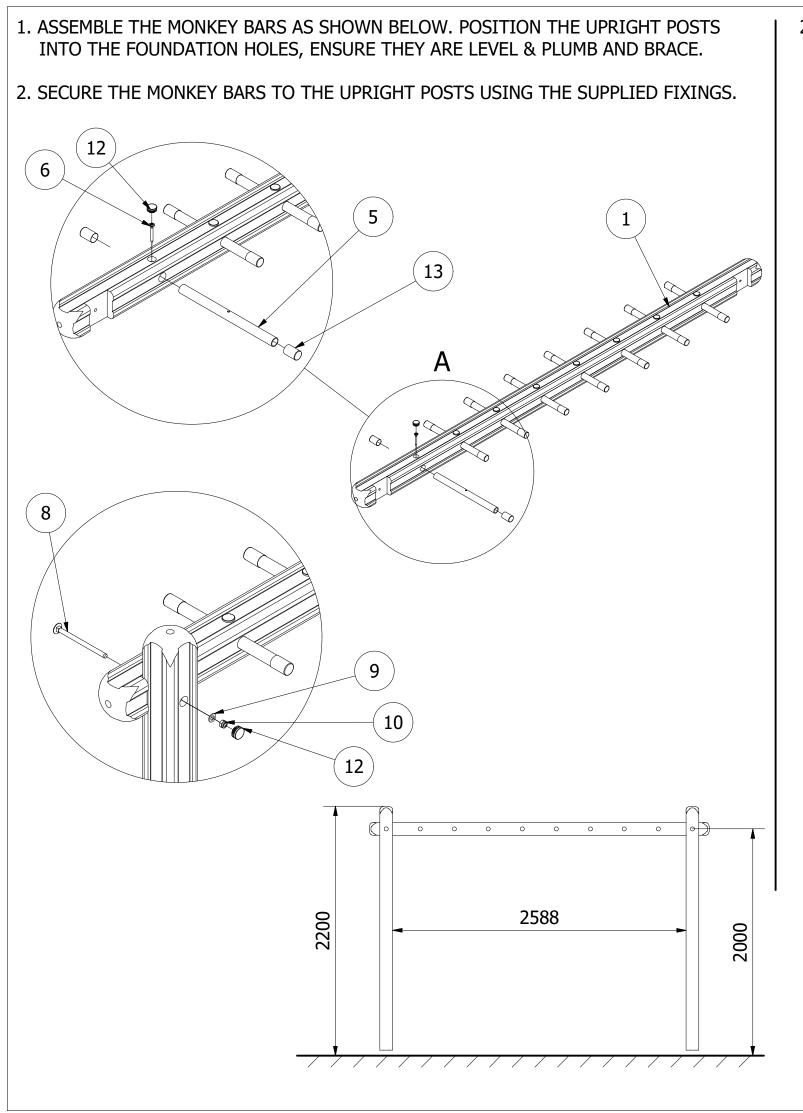

ALL FOUNDATIONS 400 X 400 X 600 DEEP UNLESS OTHERWISE SPECIFIED

2. FINALLY, ENSURE UNIT IS LEVEL AND PLUMB, ALL FIXINGS HAVE BEEN TIGHTENED AND PROTECTIVE CAPS IN PLACE. ADD CONCRETE TO EACH FOUNDATION HOLE AND LEAVE FOR 48 HOURS