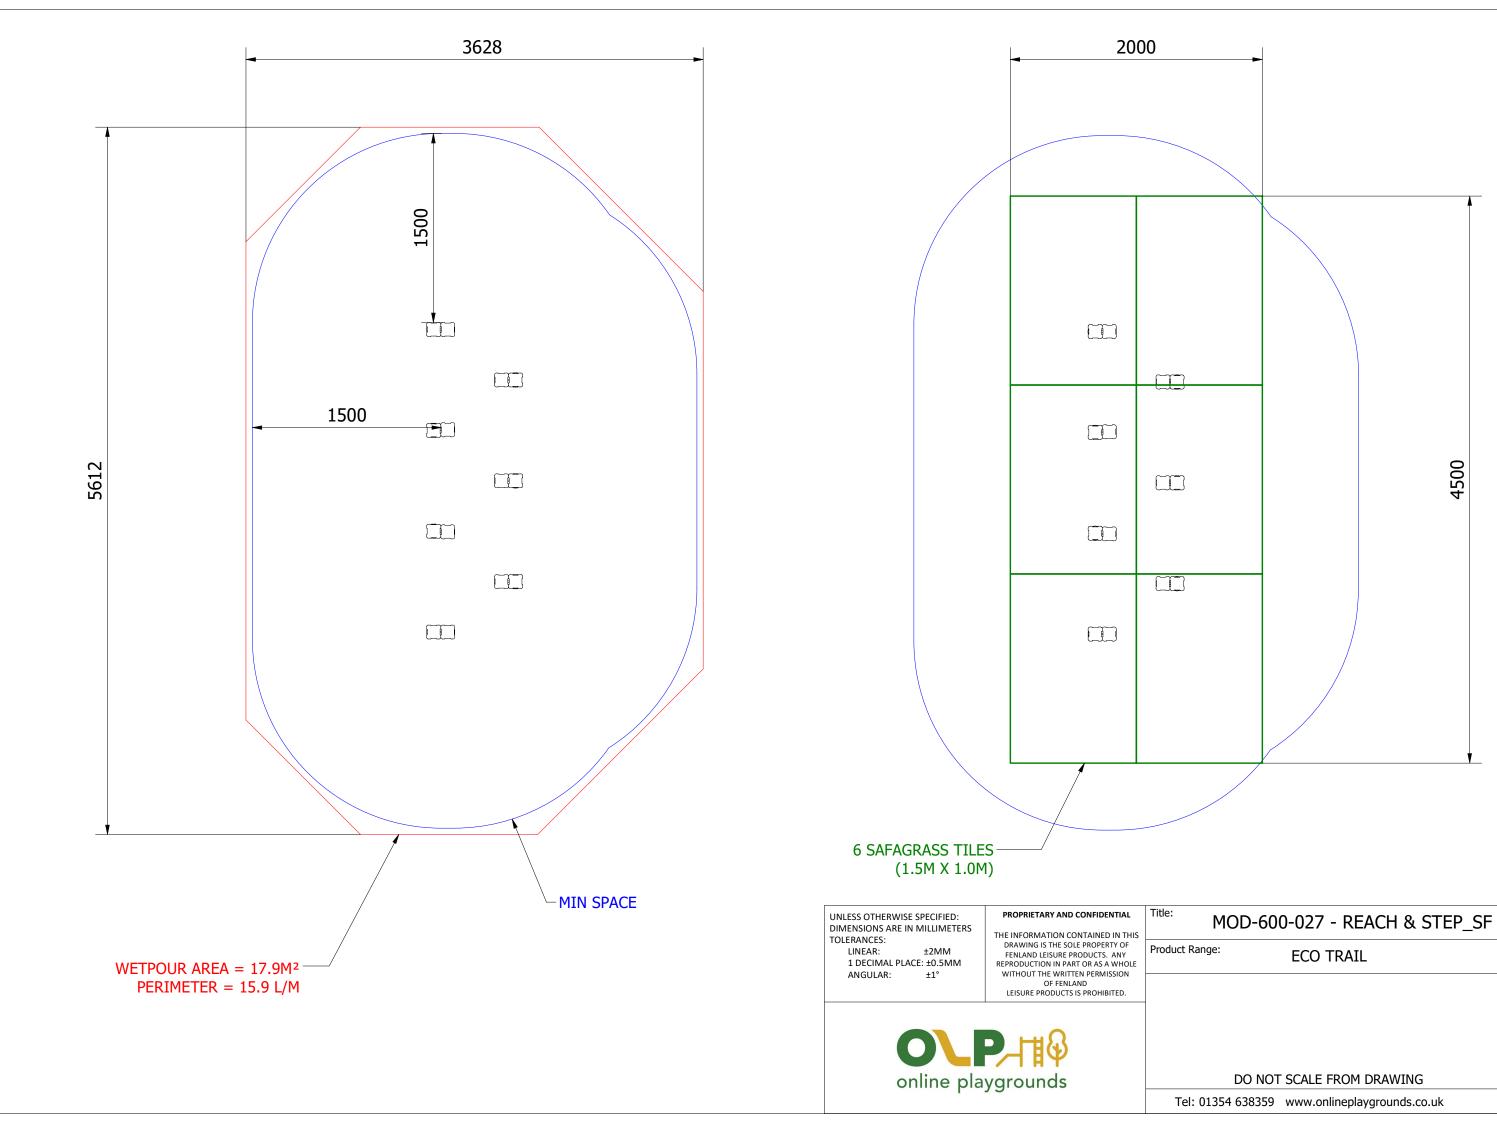

Title: MOD-600-027 - REACH & STEP\_SF

Product Range: ECO TRAIL

Tel: 01354 638359 www.onlineplaygrounds.co.uk

online playgrounds

|                           | Date:      |
|---------------------------|------------|
|                           | 06/07/2021 |
|                           | Page: 3    |
| DO NOT SCALE FROM DRAWING | А3         |