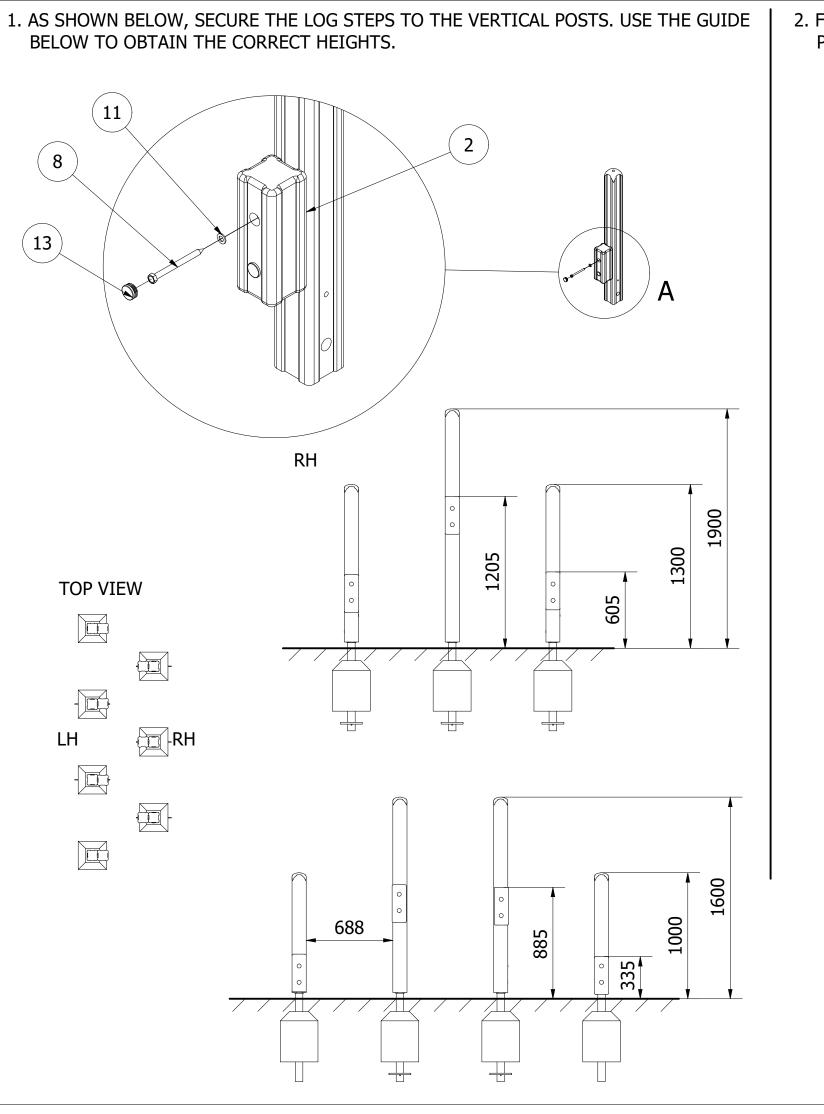

ALL FOUNDATIONS 300 X 300 X 500 DEEP UNLESS OTHERWISE SPECIFIED

2. FINALLY, ENSURE ALL FIXINGS HAVE BEEN TIGHTENED AND PROTECTIVE CAPS IN PLACE. ADD CONCRETE TO EACH FOUNDATION HOLE AND LEAVE FOR 48 HOURS