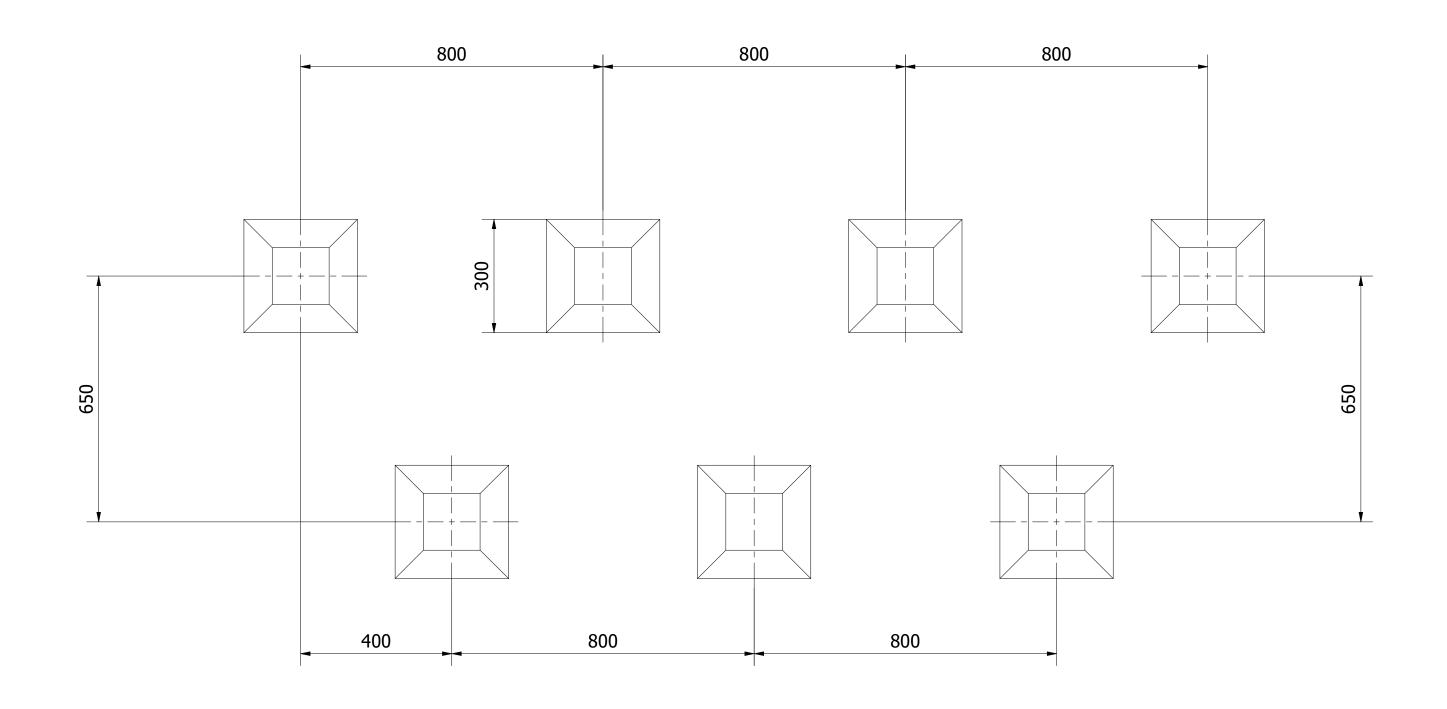

ALL FOUNDATIONS 300 X 300 X 500 DEEP UNLESS OTHERWISE SPECIFIED

2. FINALLY, ENSURE ALL FIXINGS HAVE BEEN TIGHTENED AND PROTECTIVE CAPS IN PLACE. ADD CONCRETE TO EACH FOUNDATION HOLE AND LEAVE FOR 48 HOURS