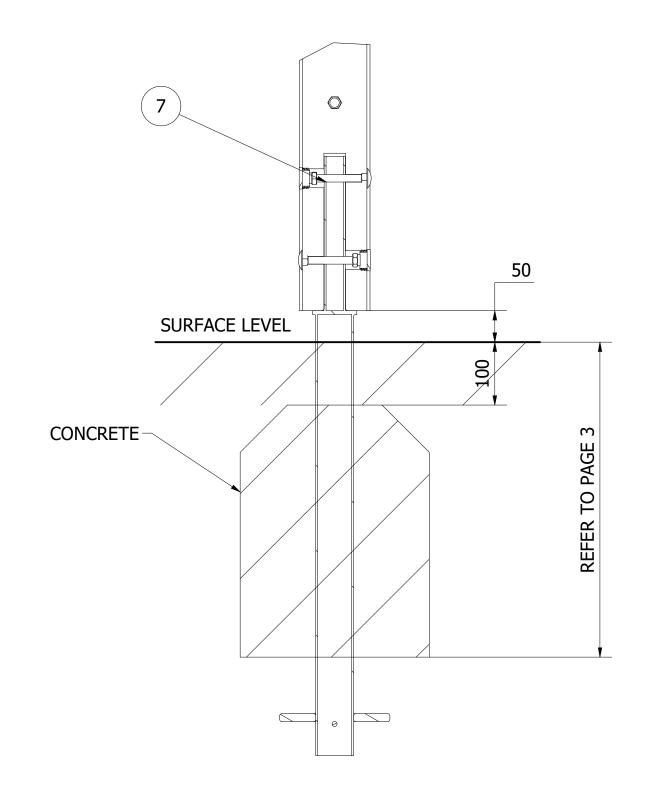

ALL FOUNDATIONS 300 X 300 X 500 DEEP UNLESS OTHERWISE SPECIFIED

2. FINALLY, ENSURE ALL FIXINGS HAVE BEEN TIGHTENED AND PROTECTIVE CAPS IN PLACE. ADD CONCRETE TO EACH FOUNDATION HOLE AND LEAVE FOR 48 HOURS