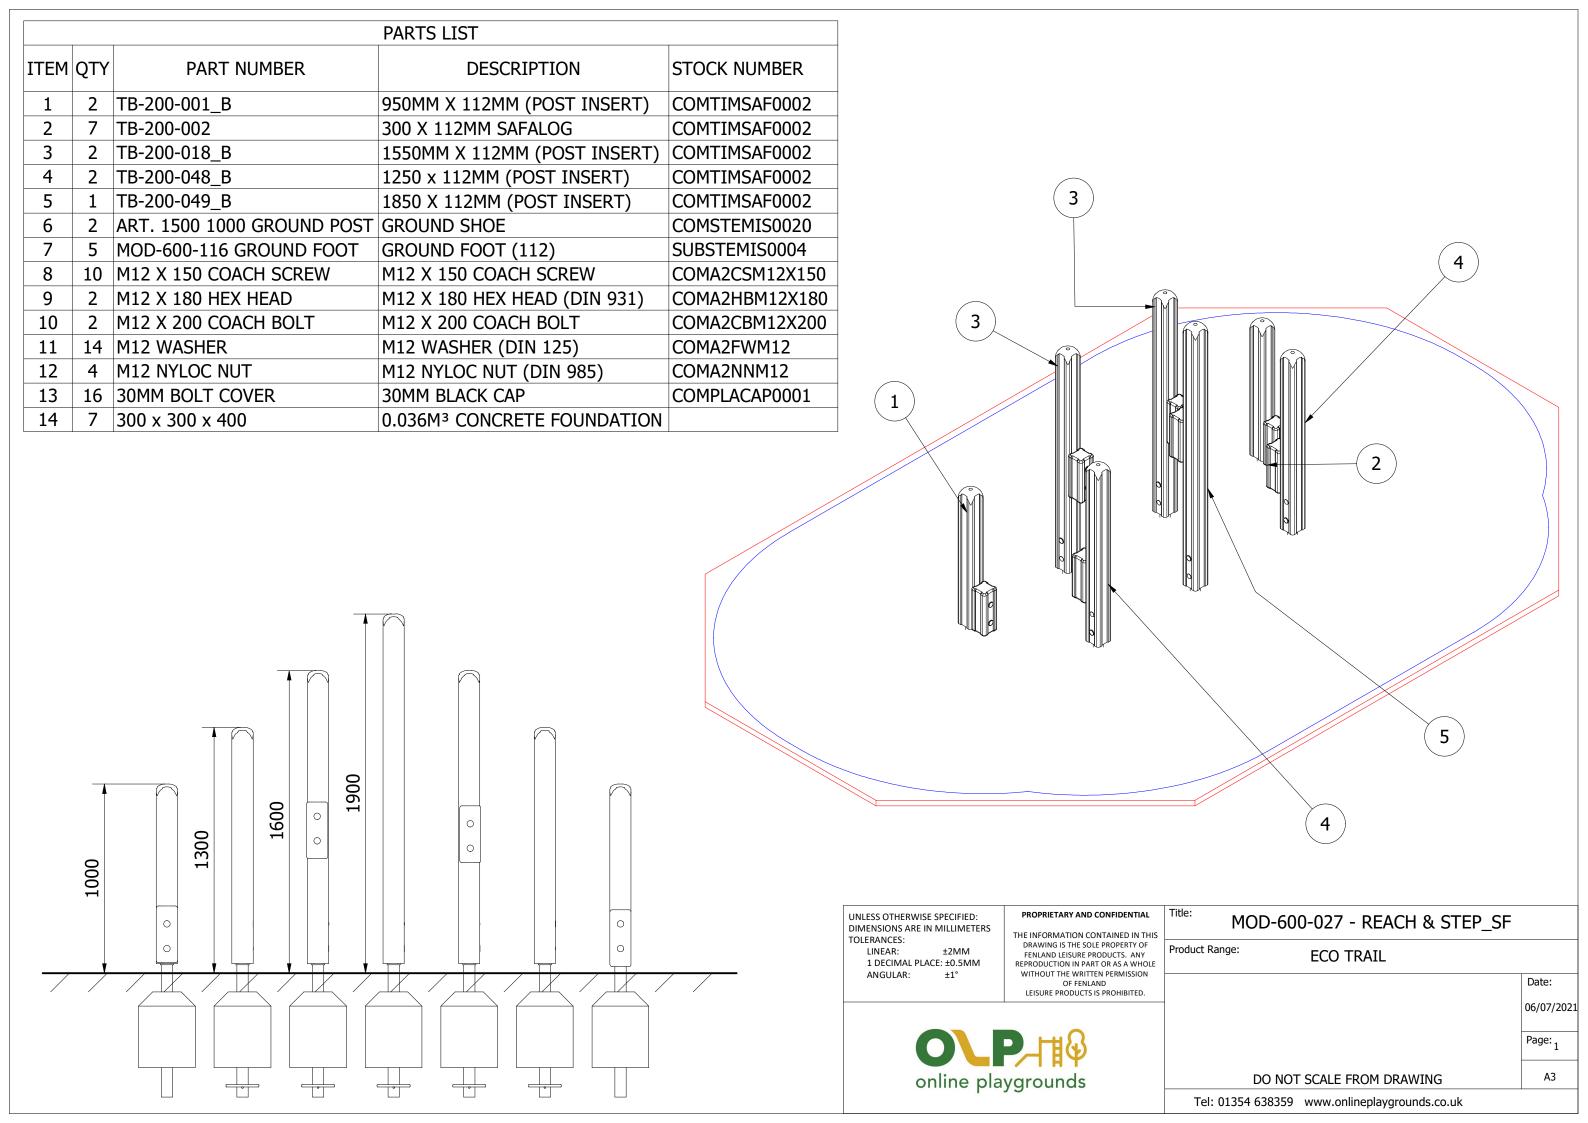

Title: MOD-600-027 - REACH & STEP\_SF

Product Range: ECO TRAIL

Tel: 01354 638359 www.onlineplaygrounds.co.uk

online playgrounds

|                           | Date:      |
|---------------------------|------------|
|                           | 06/07/2021 |
|                           | Page: 3    |
| DO NOT SCALE FROM DRAWING | А3         |