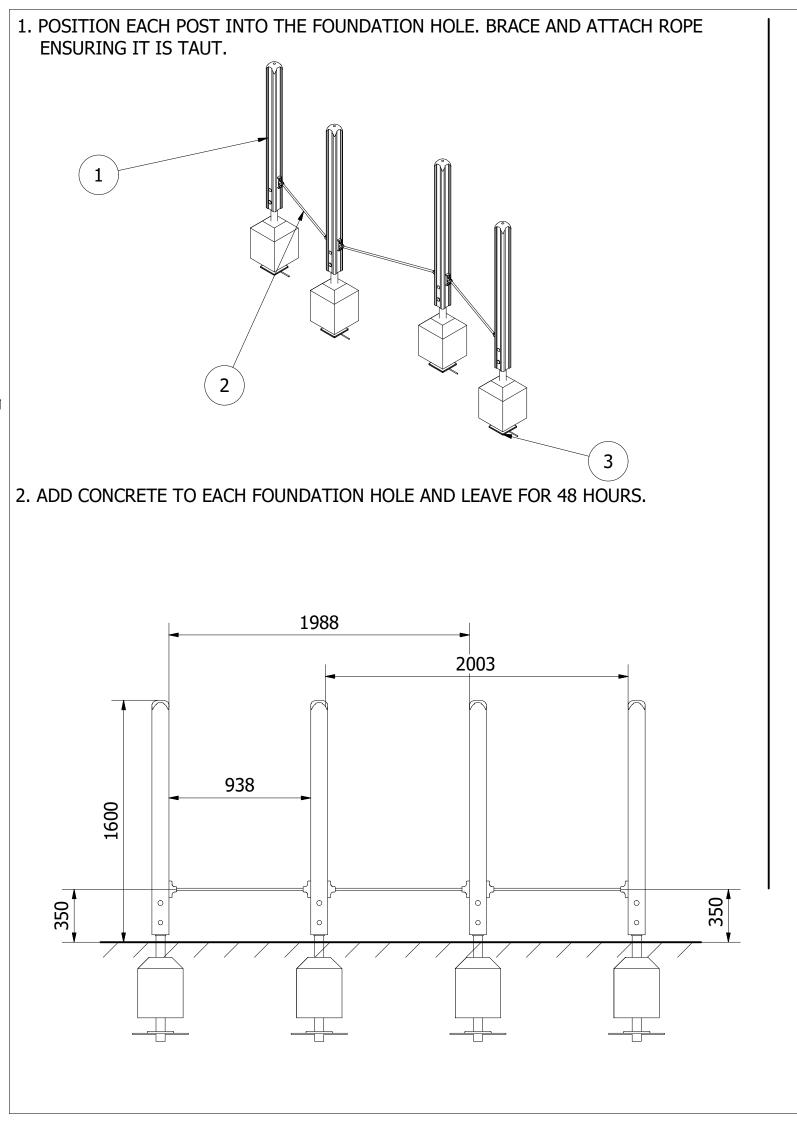

ALL FOUNDATIONS 300 X 300 X 500 DEEP UNLESS OTHERWISE SPECIFIED

3. FINALLY, ATTACH THE ROPE ENSURING IT IS TAUT.
CHECK THE UNIT IS LEVEL AND PLUMB, ALL FIXINGS HAVE BEEN TIGHTENED AND PROTECTIVE CAPS IN PLACE.