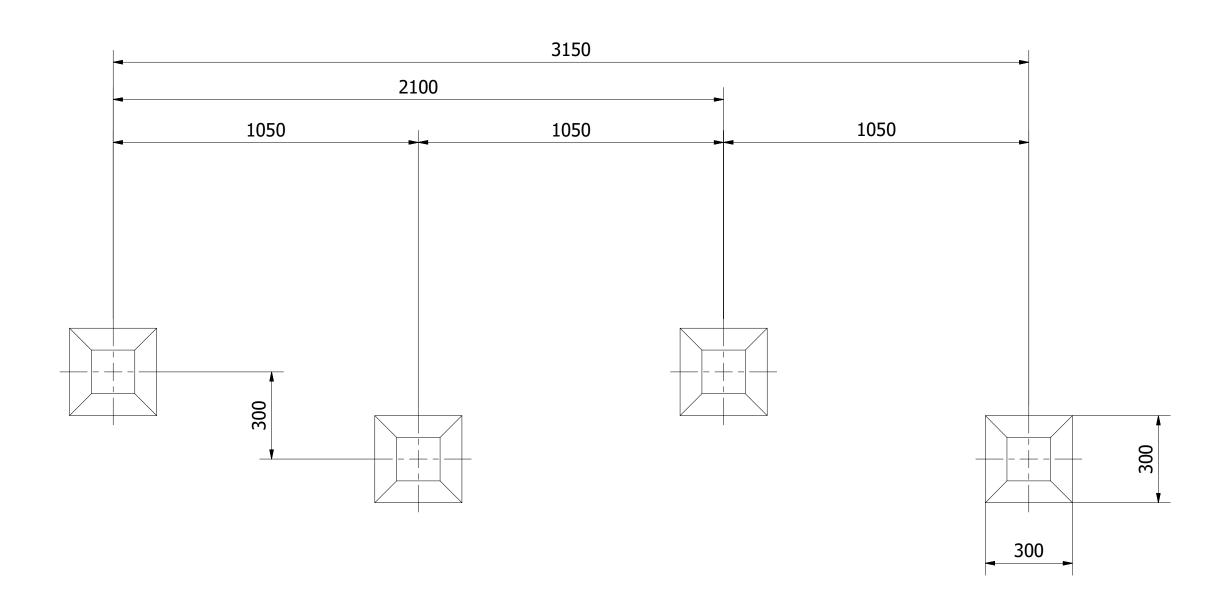

ALL FOUNDATIONS 300 X 300 X 500 DEEP UNLESS OTHERWISE SPECIFIED

3. FINALLY, ATTACH THE ROPE ENSURING IT IS TAUT.
CHECK THE UNIT IS LEVEL AND PLUMB, ALL FIXINGS HAVE BEEN TIGHTENED AND PROTECTIVE CAPS IN PLACE.