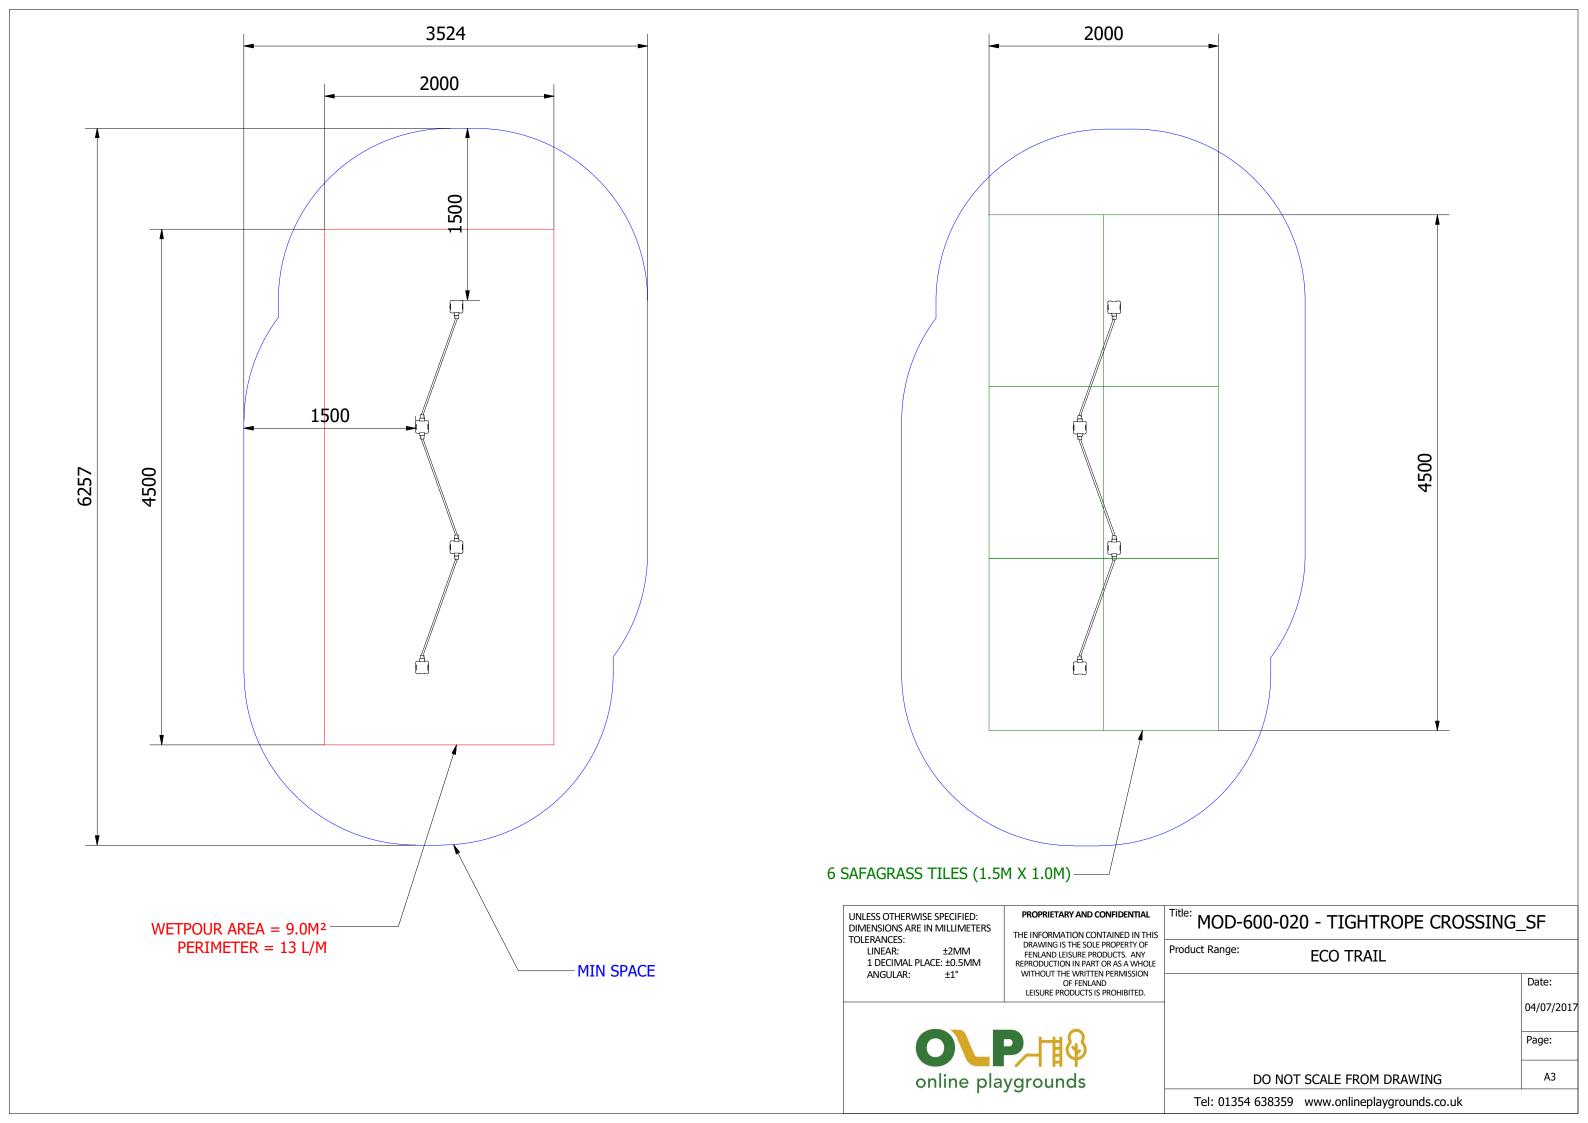

UNLESS OTHERWISE SPECIFIED:
DIMENSIONS ARE IN MILLIMETERS
TOLERANCES:
LINEAR: ±2MM
1 DECIMAL PLACE: ±0.5MM
ANGULAR: ±1°

PROPRIETARY AND CONFIDENTIAL

THE INFORMATION CONTAINED IN THIS
DRAWING IS THE SOLE PROPERTY OF
FENLAND LEISURE PRODUCTS. ANY
REPRODUCTION IN PART OR AS A WHOLE
WITHOUT THE WRITTEN PERMISSION
OF FENLAND
LEISURE PRODUCTS IS PROHIBITED.

MOD-600-020 - TIGHTROPE CROSSING\_SF

Product Range: FCO TDAIL

ECO TRAIL

Date: 04/07/2017
Page:

А3

DO NOT SCALE FROM DRAWING

Tel: 01354 638359 www.onlineplaygrounds.co.uk