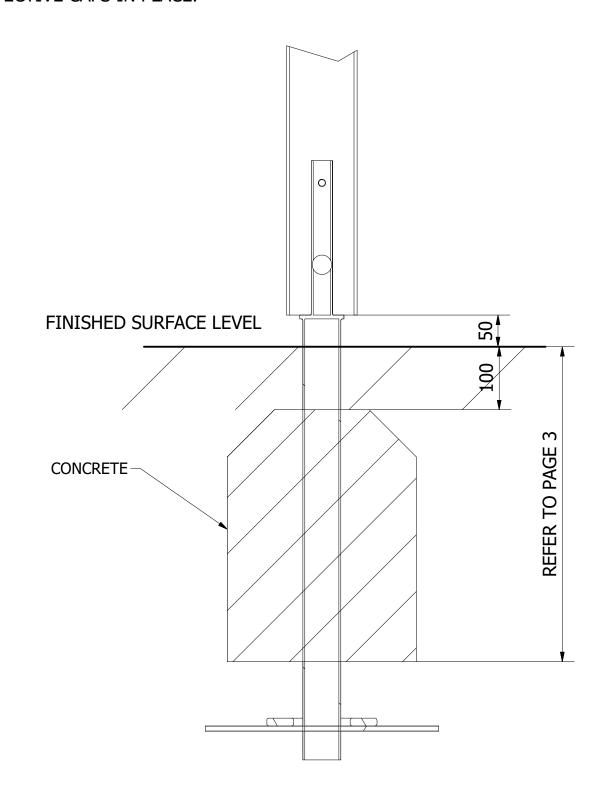

ALL FOUNDATIONS 300 X 300 X 500 DEEP UNLESS OTHERWISE SPECIFIED

3. FINALLY, ATTACH THE ROPE ENSURING IT IS TAUT.
CHECK THE UNIT IS LEVEL AND PLUMB, ALL FIXINGS HAVE BEEN TIGHTENED AND PROTECTIVE CAPS IN PLACE.