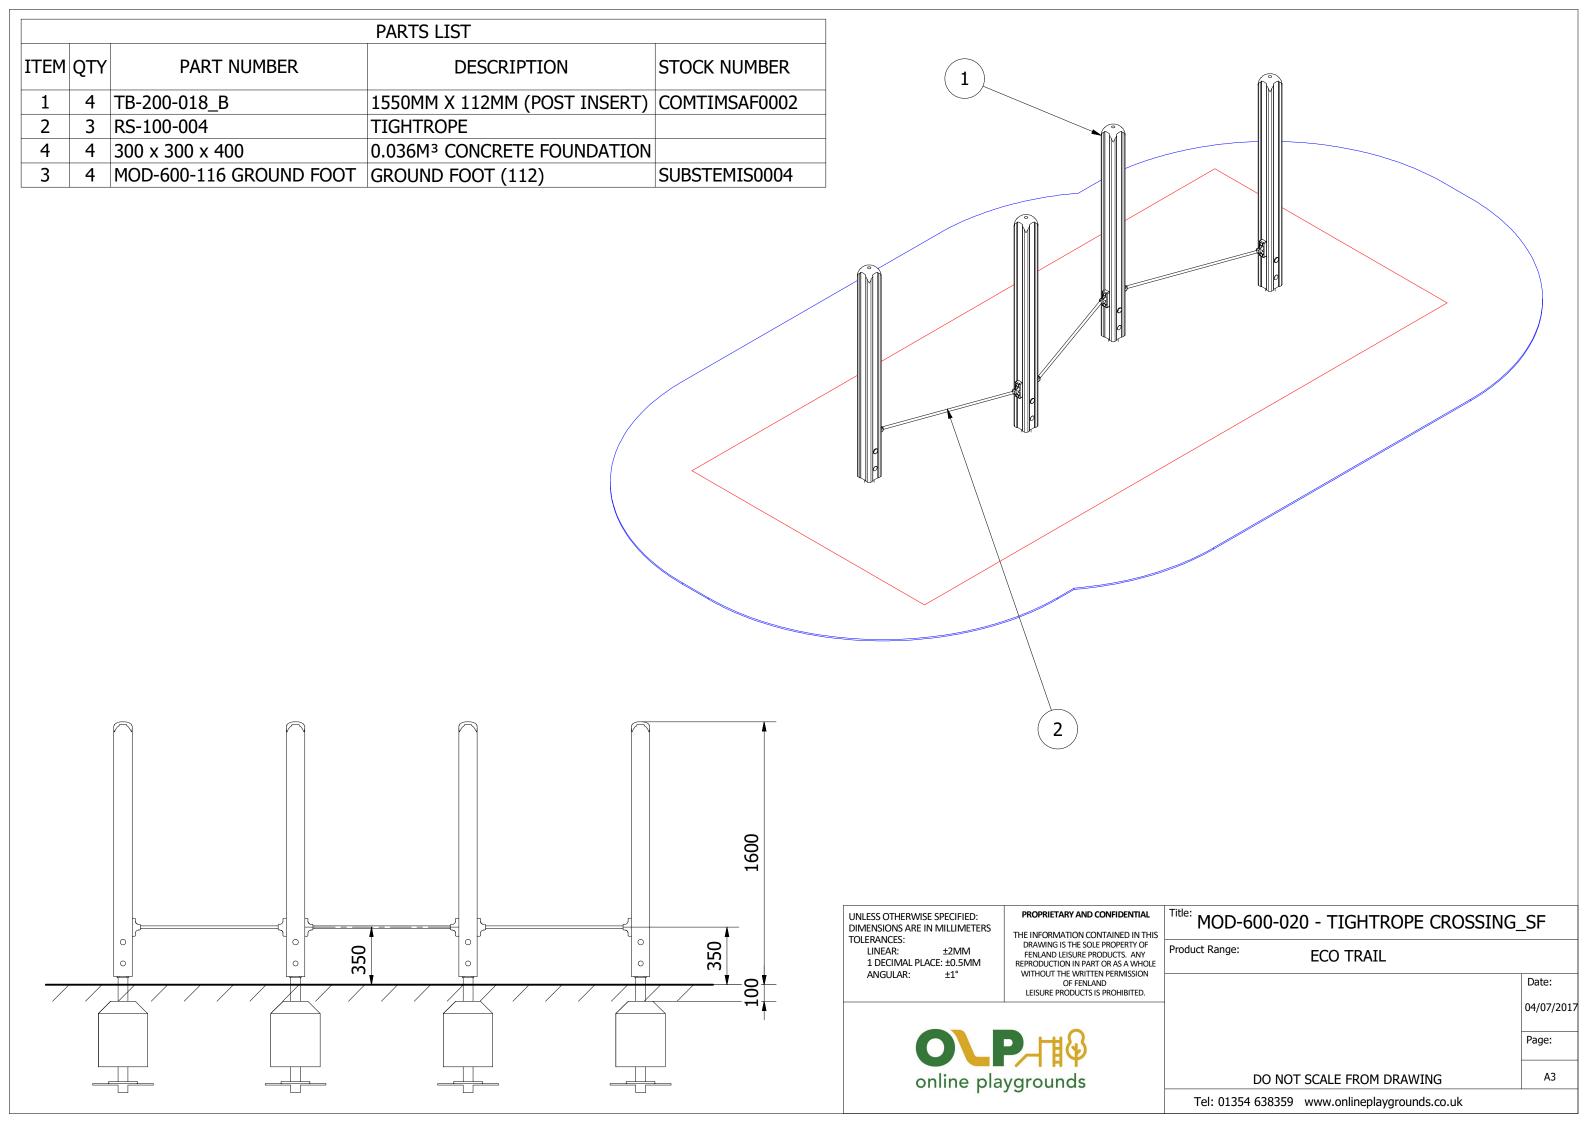

UNLESS OTHERWISE SPECIFIED: DIMENSIONS ARE IN MILLIMETERS TOLERANCES:

LINEAR: ±2MM 1 DECIMAL PLACE: ±0.5MM ANGULAR: ±1°

PROPRIETARY AND CONFIDENTIAL

THE INFORMATION CONTAINED IN THIS DRAWING IS THE SOLE PROPERTY OF FENLAND LEISURE PRODUCTS. ANY REPRODUCTION IN PART OR AS A WHOLE WITHOUT THE WRITTEN PERMISSION OF FENLAND LEISURE PRODUCTS IS PROHIBITED.

online playgrounds

Title: MOD-600-020 - TIGHTROPE CROSSING\_SF

Product Range: **ECO TRAIL** 

04/07/2017 Page:

Date:

А3

DO NOT SCALE FROM DRAWING

Tel: 01354 638359 www.onlineplaygrounds.co.uk