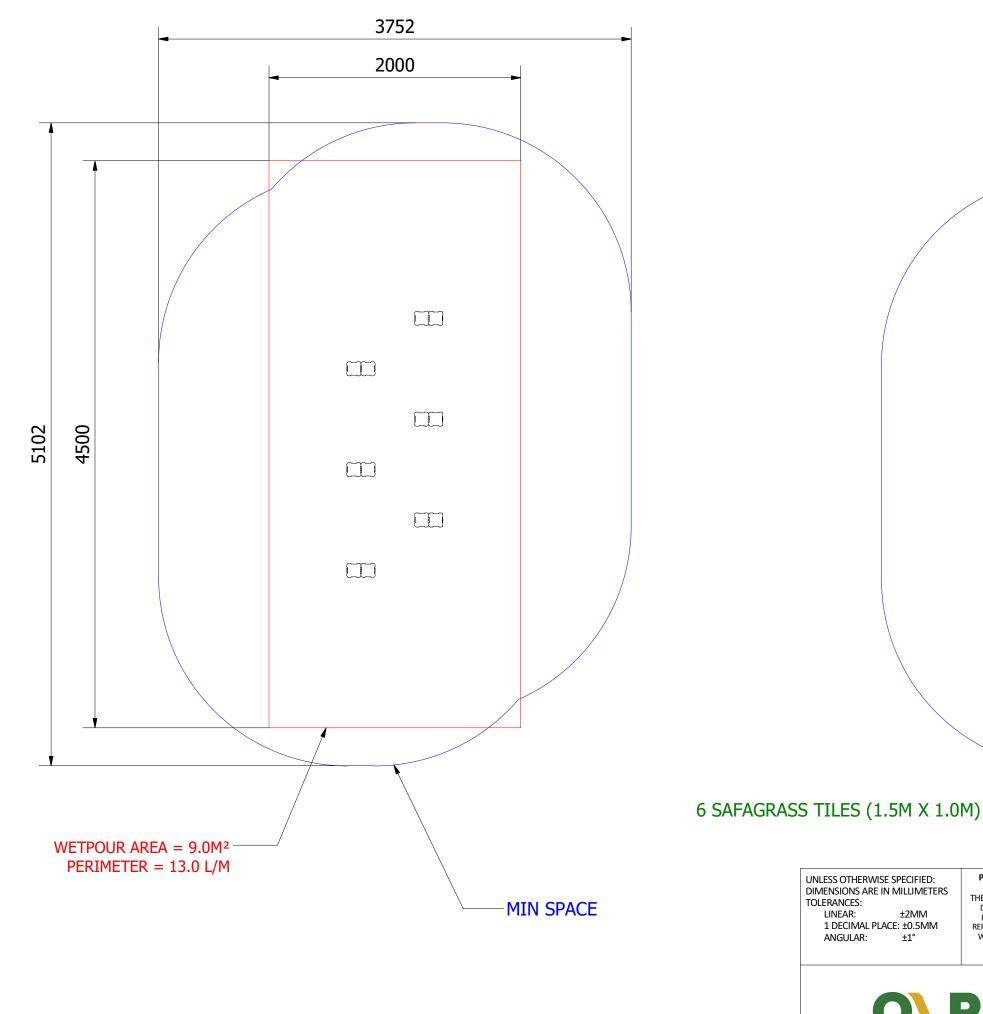

LINEAR: ±2MM 1 DECIMAL PLACE: ±0.5MM ANGULAR: ±1°

## PROPRIETARY AND CONFIDENTIAL

THE INFORMATION CONTAINED IN THIS DRAWING IS THE SOLE PROPERTY OF FENLAND LEISURE PRODUCTS. ANY REPRODUCTION IN PART OR AS A WHOLE WITHOUT THE WRITTEN PERMISSION OF FENLAND LEISURE PRODUCTS IS PROHIBITED.

MOD-600-018 - STRETCH & STEP\_SF

Product Range:

**ECO TRAIL** 

Date: 04/07/2017

Page: 3

А3

DO NOT SCALE FROM DRAWING

Tel: 01354 638359 www.onlineplaygrounds.co.uk