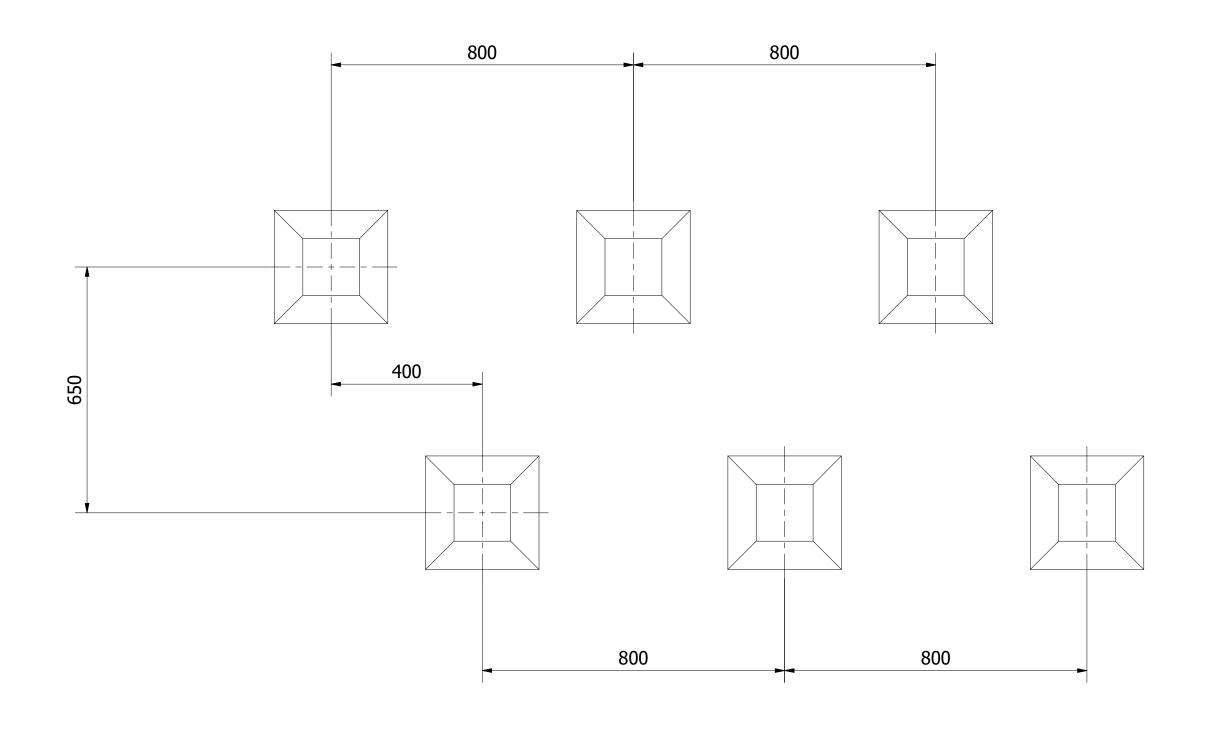

UNLESS OTHERWISE SPECIFIED: DIMENSIONS ARE IN MILLIMETERS TOLERANCES:

PROPRIETARY AND CONFIDENTIAL

THE INFORMATION CONTAINED IN THIS DRAWING IS THE SOLE PROPERTY OF FENLAND LEISURE PRODUCTS. ANY REPRODUCTION IN PART OR AS A WHOLE WITHOUT THE WRITTEN PERMISSION OF FENLAND LEISURE PRODUCTS IS PROHIBITED.

Product Range: **ECO TRAIL** 



Date: 04/07/2017 Page: 2 А3 DO NOT SCALE FROM DRAWING

MOD-600-018 - STRETCH & STEP\_SF

Tel: 01354 638359 www.onlineplaygrounds.co.uk



UNLESS OTHERWISE SPECIFIED: DIMENSIONS ARE IN MILLIMETERS TOLERANCES:

LINEAR: ±2MM 1 DECIMAL PLACE: ±0.5MM ANGULAR: ±1°

## PROPRIETARY AND CONFIDENTIAL

THE INFORMATION CONTAINED IN THIS DRAWING IS THE SOLE PROPERTY OF FENLAND LEISURE PRODUCTS. ANY REPRODUCTION IN PART OR AS A WHOLE WITHOUT THE WRITTEN PERMISSION OF FENLAND LEISURE PRODUCTS IS PROHIBITED.



MOD-600-018 - STRETCH & STEP\_SF

Product Range:

**ECO TRAIL** 

Date: 04/07/2017

Page: 3

А3

DO NOT SCALE FROM DRAWING

Tel: 01354 638359 www.onlineplaygrounds.co.uk

ALL FOUNDATIONS 300 X 300 X 500 DEEP UNLESS OTHERWISE SPECIFIED