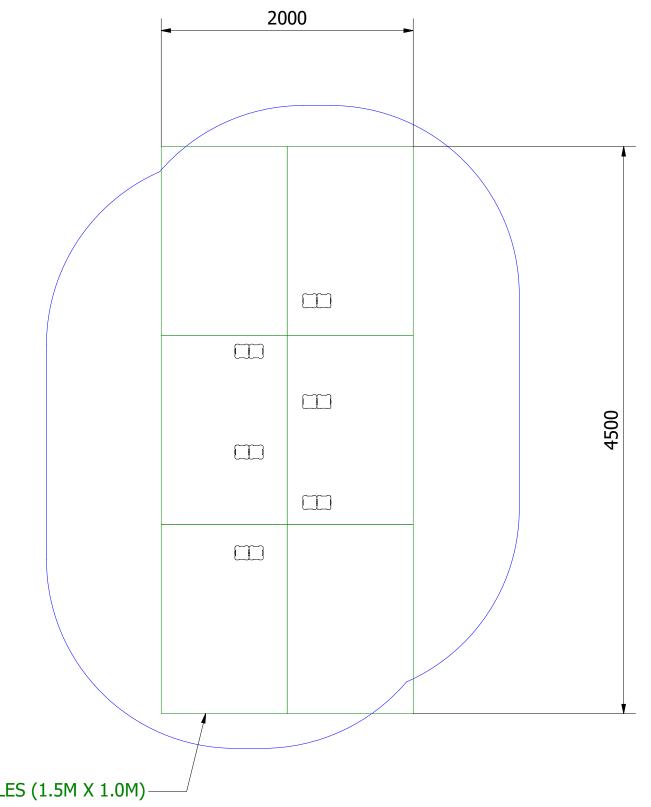

LINEAR: ±2MM 1 DECIMAL PLACE: ±0.5MM ANGULAR: ±1°

## PROPRIETARY AND CONFIDENTIAL

THE INFORMATION CONTAINED IN THIS DRAWING IS THE SOLE PROPERTY OF FENLAND LEISURE PRODUCTS. ANY REPRODUCTION IN PART OR AS A WHOLE WITHOUT THE WRITTEN PERMISSION OF FENLAND LEISURE PRODUCTS IS PROHIBITED.

MOD-600-018 - STRETCH & STEP\_SF

Product Range:

**ECO TRAIL** 

Date: 04/07/2017

Page: 3

А3

DO NOT SCALE FROM DRAWING

Tel: 01354 638359 www.onlineplaygrounds.co.uk