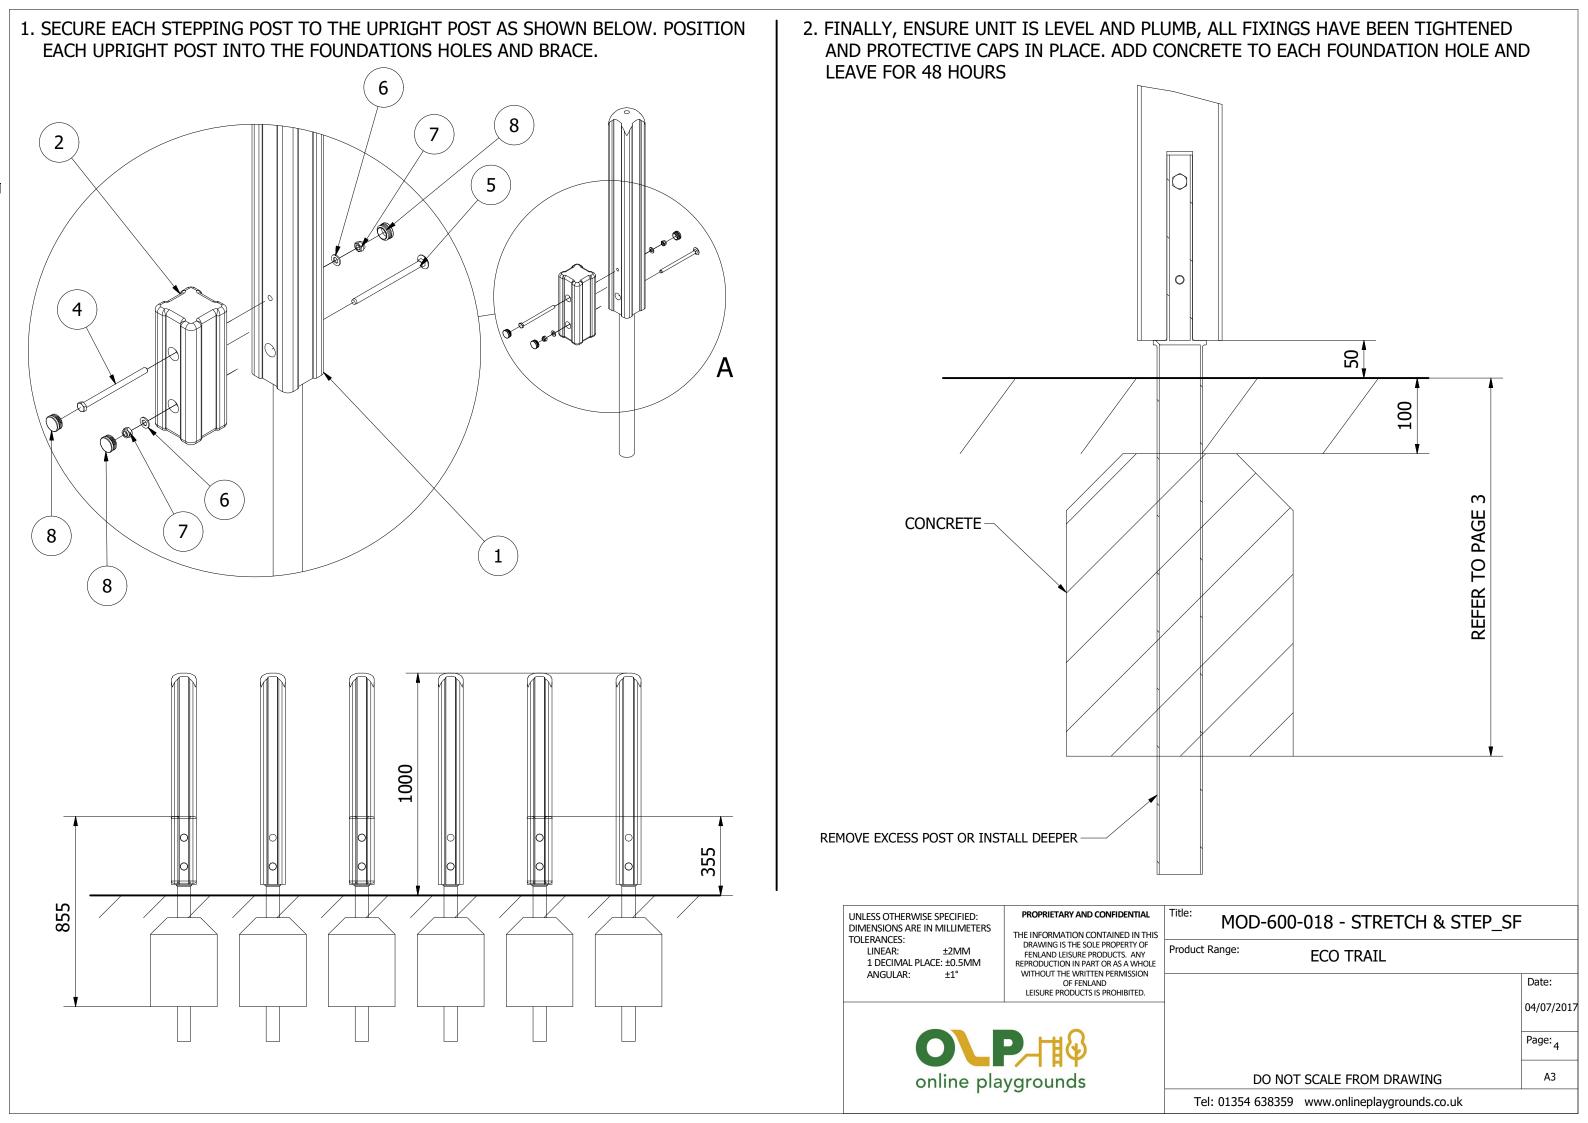

UNLESS OTHERWISE SPECIFIED: DIMENSIONS ARE IN MILLIMETERS TOLERANCES:

PROPRIETARY AND CONFIDENTIAL

THE INFORMATION CONTAINED IN THIS DRAWING IS THE SOLE PROPERTY OF FENLAND LEISURE PRODUCTS. ANY REPRODUCTION IN PART OR AS A WHOLE WITHOUT THE WRITTEN PERMISSION OF FENLAND LEISURE PRODUCTS IS PROHIBITED.

Product Range: **ECO TRAIL** 

Date: 04/07/2017 Page: 2 А3 DO NOT SCALE FROM DRAWING

MOD-600-018 - STRETCH & STEP\_SF

Tel: 01354 638359 www.onlineplaygrounds.co.uk

UNLESS OTHERWISE SPECIFIED: DIMENSIONS ARE IN MILLIMETERS TOLERANCES:

LINEAR: ±2MM 1 DECIMAL PLACE: ±0.5MM ANGULAR: ±1°

## PROPRIETARY AND CONFIDENTIAL

THE INFORMATION CONTAINED IN THIS DRAWING IS THE SOLE PROPERTY OF FENLAND LEISURE PRODUCTS. ANY REPRODUCTION IN PART OR AS A WHOLE WITHOUT THE WRITTEN PERMISSION OF FENLAND LEISURE PRODUCTS IS PROHIBITED.

MOD-600-018 - STRETCH & STEP\_SF

Product Range:

**ECO TRAIL** 

Date: 04/07/2017

Page: 3

А3

DO NOT SCALE FROM DRAWING

Tel: 01354 638359 www.onlineplaygrounds.co.uk

ALL FOUNDATIONS 300 X 300 X 500 DEEP UNLESS OTHERWISE SPECIFIED