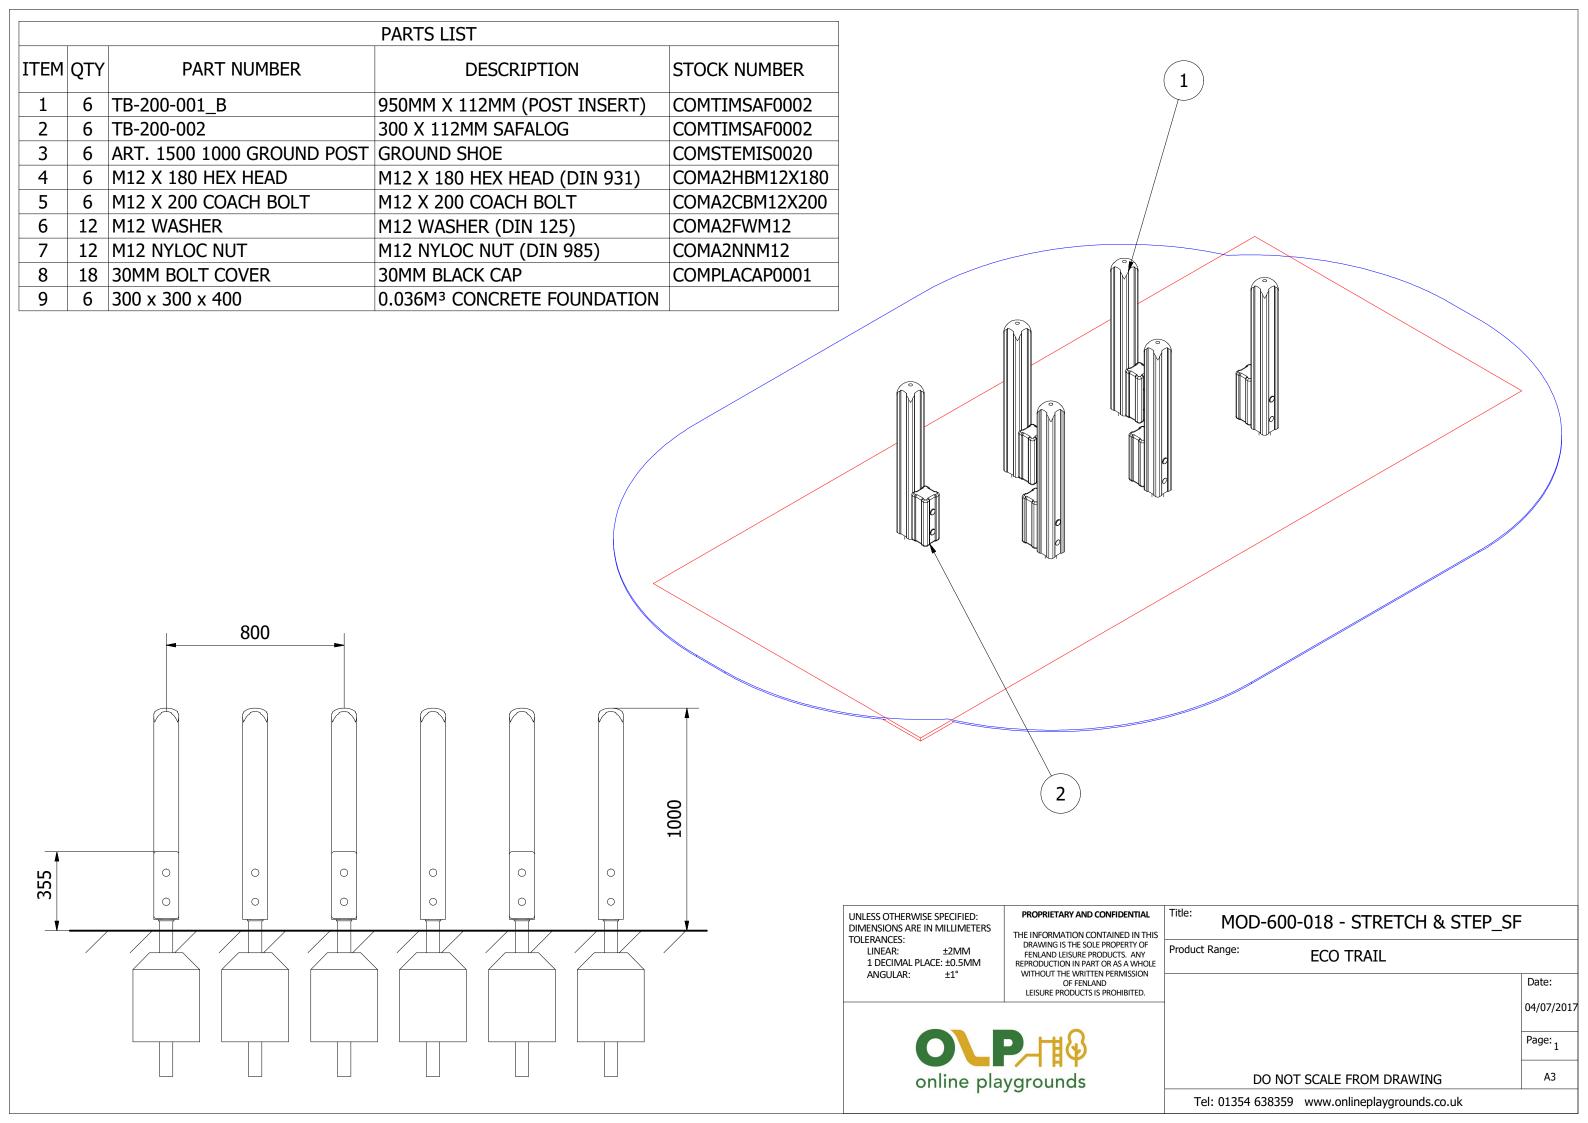

UNLESS OTHERWISE SPECIFIED: DIMENSIONS ARE IN MILLIMETERS TOLERANCES:

PROPRIETARY AND CONFIDENTIAL

THE INFORMATION CONTAINED IN THIS DRAWING IS THE SOLE PROPERTY OF FENLAND LEISURE PRODUCTS. ANY REPRODUCTION IN PART OR AS A WHOLE WITHOUT THE WRITTEN PERMISSION OF FENLAND LEISURE PRODUCTS IS PROHIBITED.

Product Range: **ECO TRAIL** 

Date: 04/07/2017 Page: 2 А3 DO NOT SCALE FROM DRAWING

MOD-600-018 - STRETCH & STEP\_SF

Tel: 01354 638359 www.onlineplaygrounds.co.uk

UNLESS OTHERWISE SPECIFIED: DIMENSIONS ARE IN MILLIMETERS TOLERANCES: