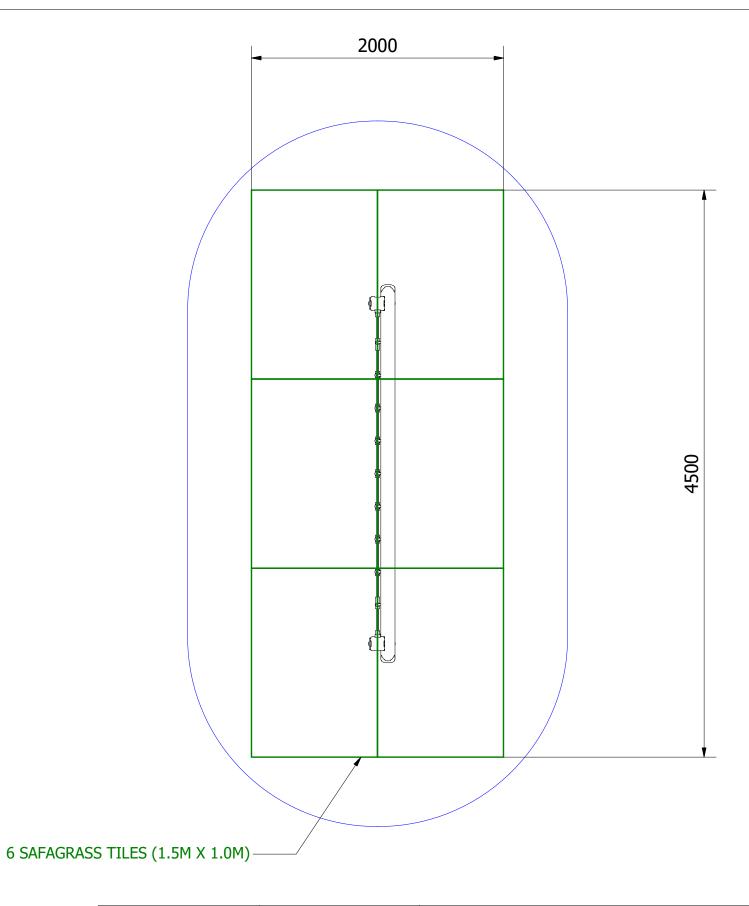

MOD-600-015 - NET TRAVERSE\_SF

ECO TRAIL

11/11/2019 Page:

Date:

А3

DO NOT SCALE FROM DRAWING

Tel: 01354 638359 www.onlineplaygrounds.co.uk

UNLESS OTHERWISE SPECIFIED:
DIMENSIONS ARE IN MILLIMETERS
TOLERANCES: