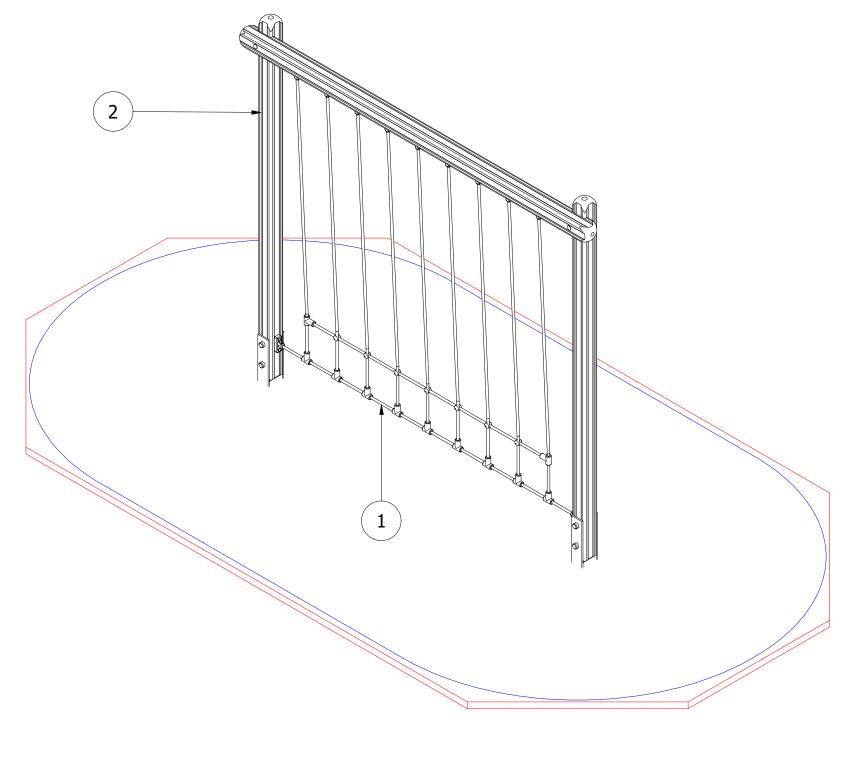

| M QTY PAR       |                   |                | STOCK           |
|-----------------|-------------------|----------------|-----------------|
|                 | T NUMBER          | DESCRIPTION    | STOCK<br>NUMBER |
| 1 RS-100-048    |                   | TRAVERSING NET |                 |
| 1 MOD-600-021 - | TRAVERSE FRAME_SF | TRAVERSE FRAME |                 |
| 260 1           | 2588<br>YP        |                |                 |