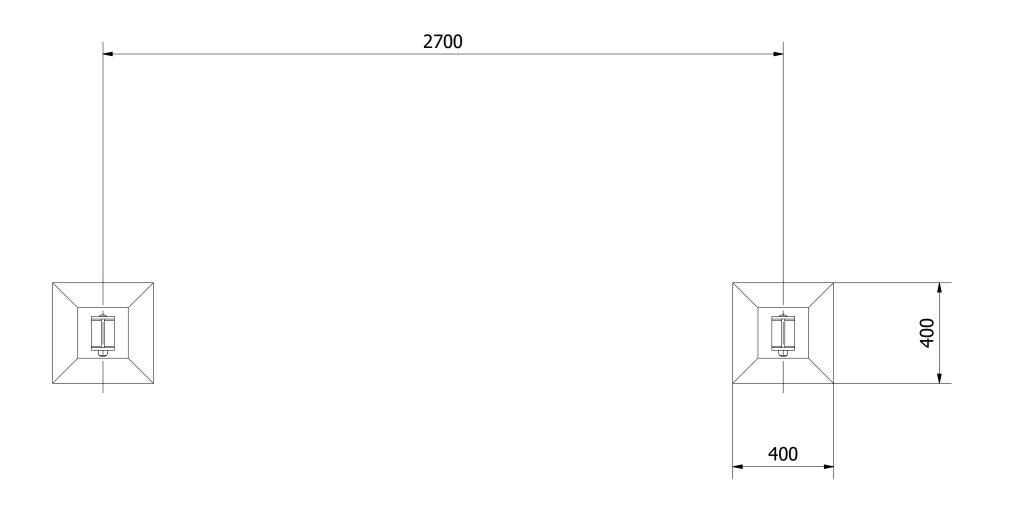

MOD-600-015 - NET TRAVERSE\_SF

Date:

Page:

11/11/2019

А3

Product Range: ECO TRAIL

OP-TOP online playgrounds

DO NOT SCALE FROM DRAWING

Tel: 01354 638359 www.onlineplaygrounds.co.uk

ALL FOUNDATIONS 400 X 400 X 600 DEEP UNLESS OTHERWISE SPECIFIED