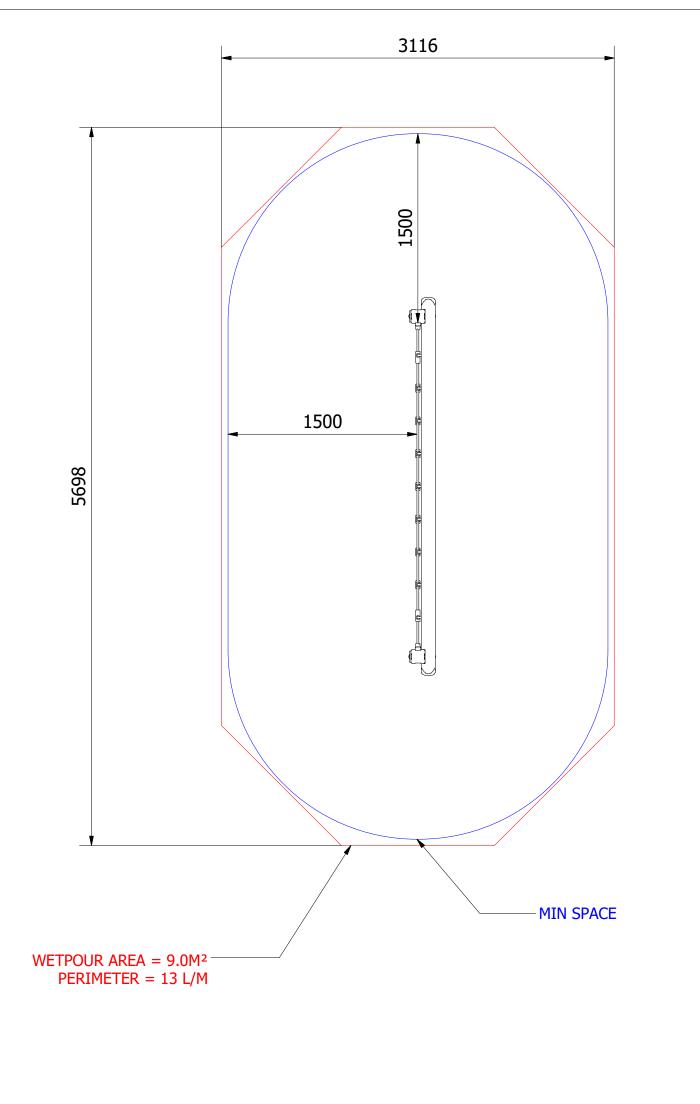

MOD-600-015 - NET TRAVERSE\_SF

Date:

Page:

11/11/2019

А3

Product Range: ECO TRAIL

OP-16 online playgrounds

REV:B