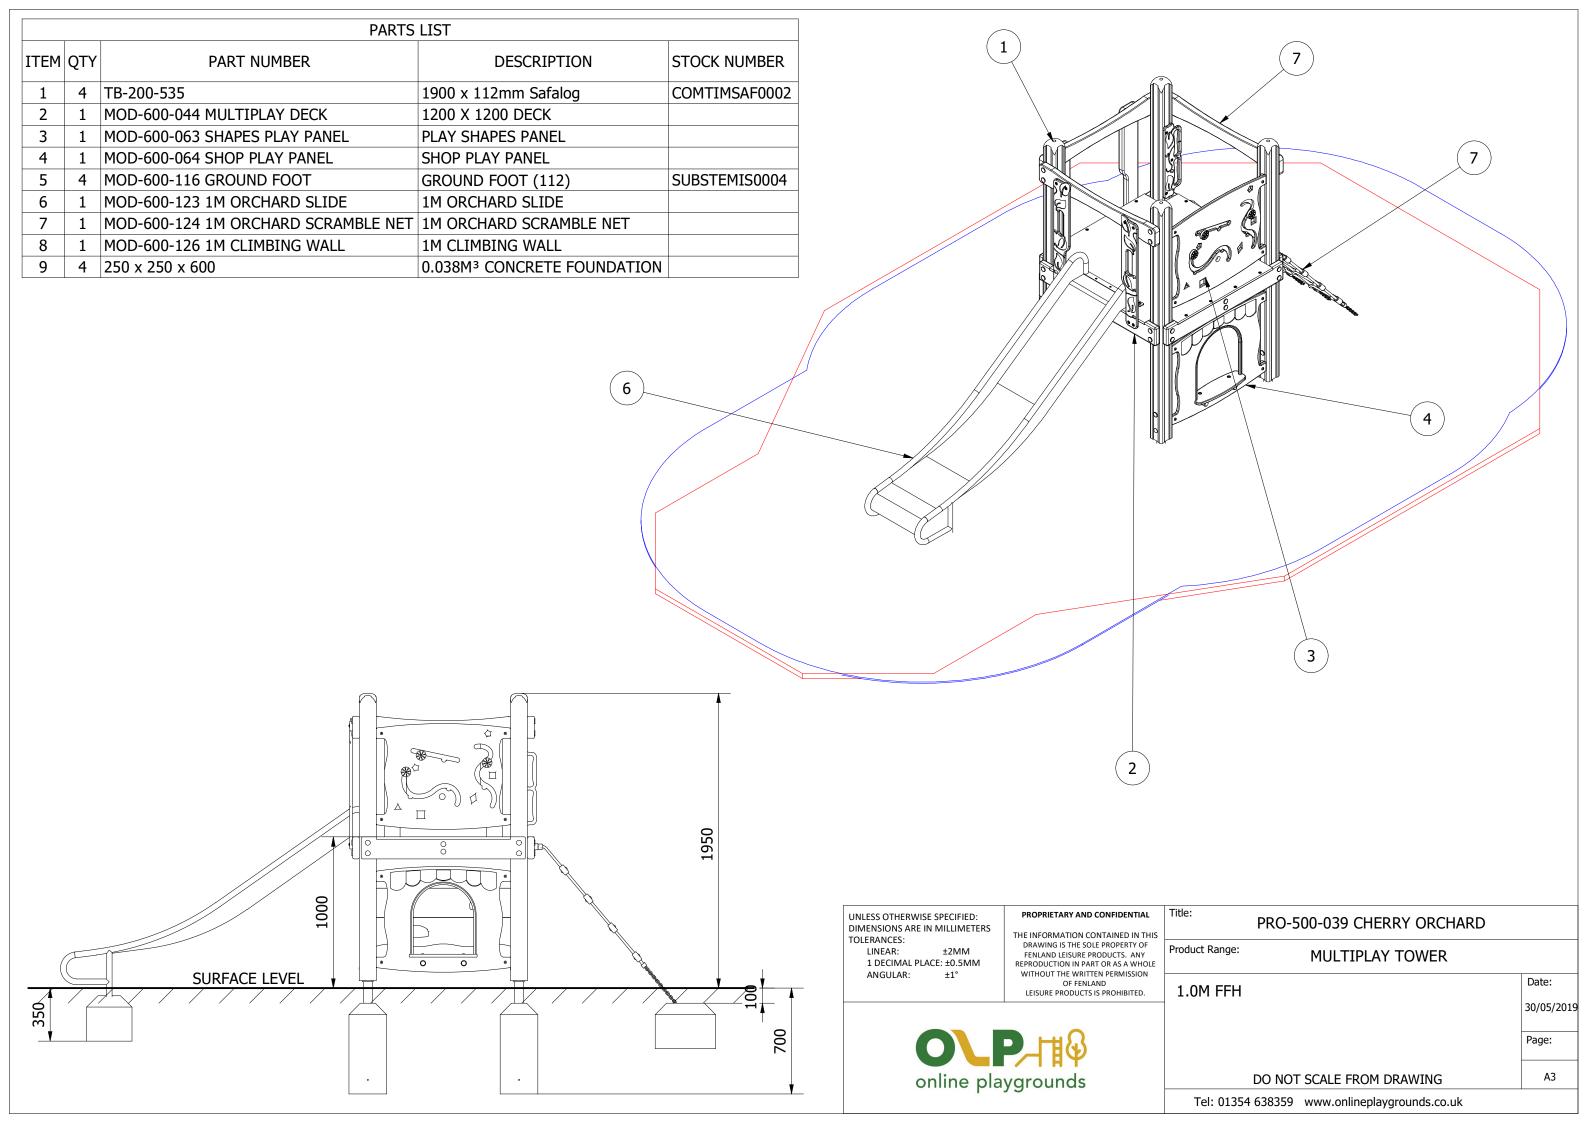

UNLESS OTHERWISE SPECIFIED: DIMENSIONS ARE IN MILLIMETERS TOLERANCES:

LINEAR: ±2MM 1 DECIMAL PLACE: ±0.5MM ANGULAR: ±1° PROPRIETARY AND CONFIDENTIAL

Title:

THE INFORMATION CONTAINED IN THIS DRAWING IS THE SOLE PROPERTY OF FENLAND LEISURE PRODUCTS. ANY REPRODUCTION IN PART OR AS A WHOLE WITHOUT THE WRITTEN PERMISSION OF FENLAND LEISURE PRODUCTS IS PROHIBITED.

Product Range: Product Range: MULTIPLAY TOWER

O P P online playgrounds

Date:
30/05/2019
Page:

А3

DO NOT SCALE FROM DRAWING

Tel: 01354 638359 www.onlineplaygrounds.co.uk

ALL FOUNDATIONS 250 X 250 X 700 DEEP UNLESS OTHERWISE SPECIFIED