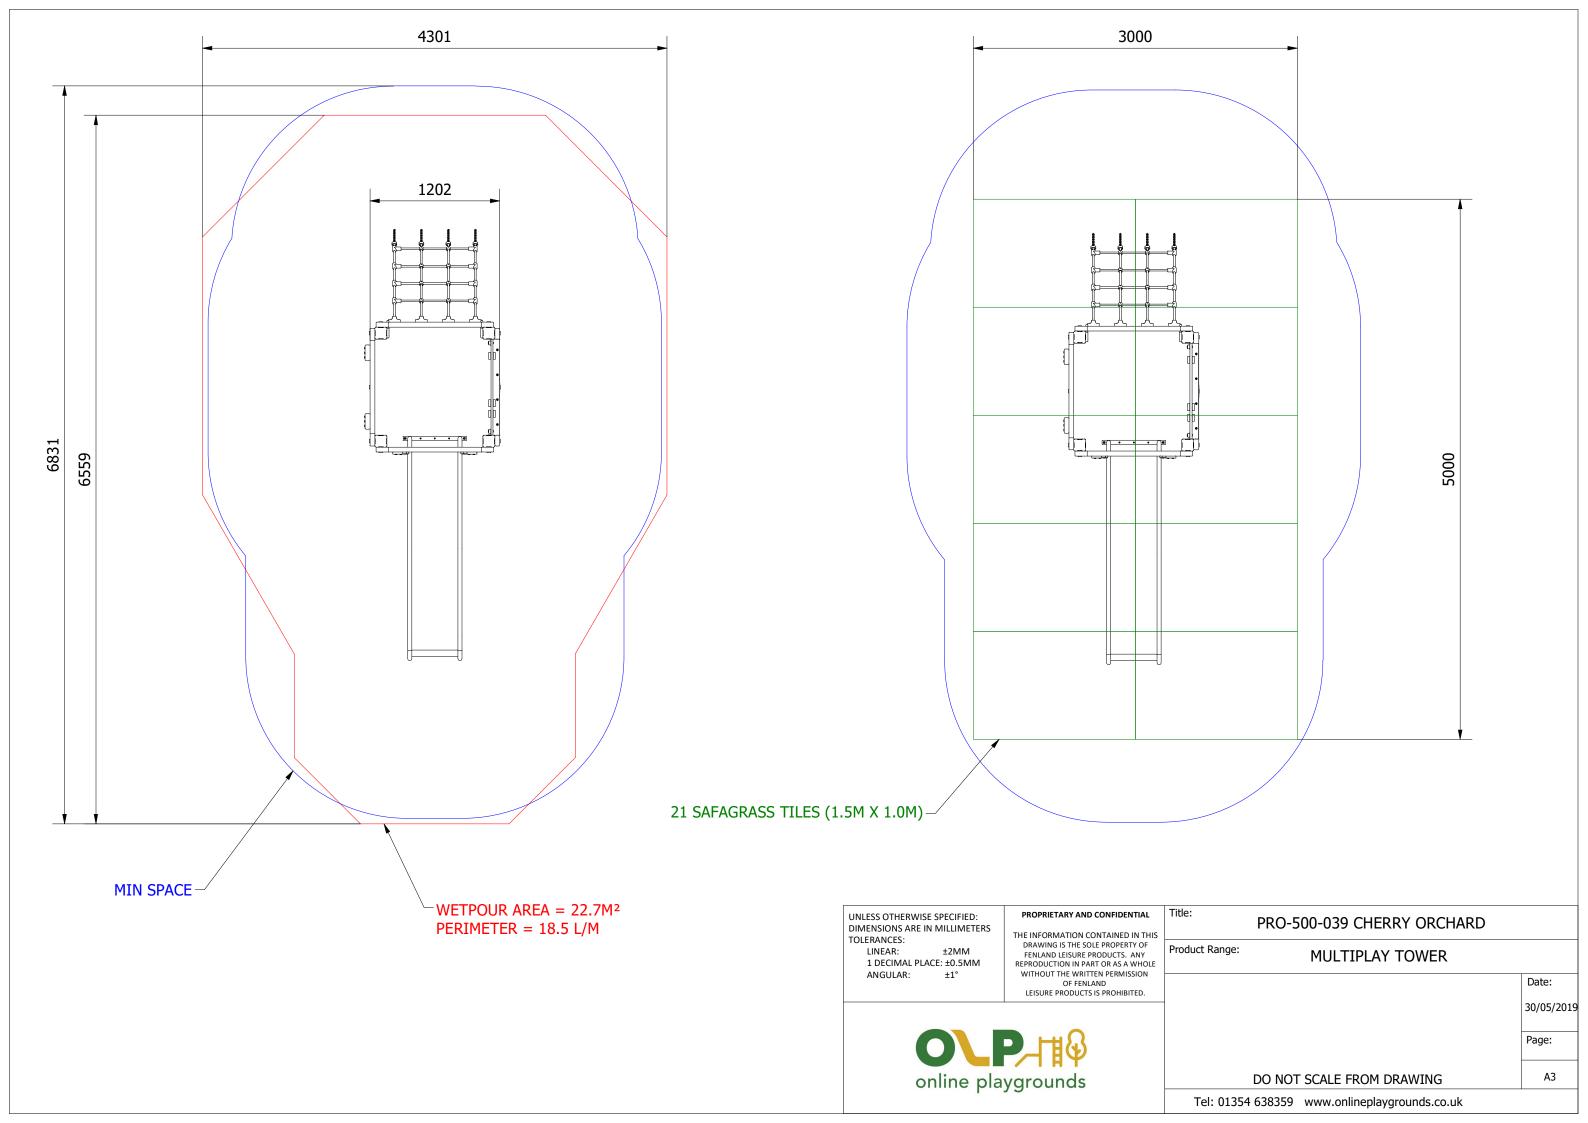

UNLESS OTHERWISE SPECIFIED: DIMENSIONS ARE IN MILLIMETERS TOLERANCES:

LINEAR: ±2MM 1 DECIMAL PLACE: ±0.5MM ANGULAR: ±1° PROPRIETARY AND CONFIDENTIAL

Title:

THE INFORMATION CONTAINED IN THIS DRAWING IS THE SOLE PROPERTY OF FENLAND LEISURE PRODUCTS. ANY REPRODUCTION IN PART OR AS A WHOLE WITHOUT THE WRITTEN PERMISSION OF FENLAND LEISURE PRODUCTS IS PROHIBITED.

Product Range: Product Range: MULTIPLAY TOWER

O P P online playgrounds

Date:
30/05/2019
Page:

А3

DO NOT SCALE FROM DRAWING

Tel: 01354 638359 www.onlineplaygrounds.co.uk

ALL FOUNDATIONS 250 X 250 X 700 DEEP UNLESS OTHERWISE SPECIFIED