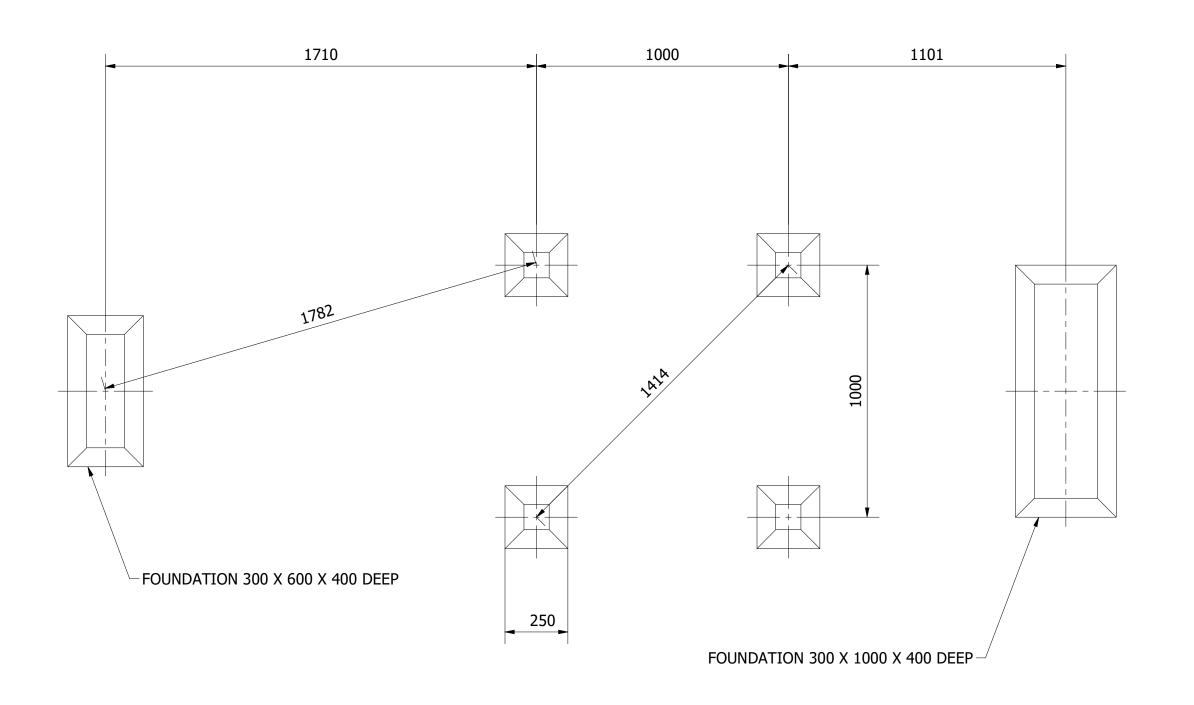

Product Range: Product Range: MULTIPLAY TOWER

O P P online playgrounds

Date:
30/05/2019
Page:

А3

DO NOT SCALE FROM DRAWING

Tel: 01354 638359 www.onlineplaygrounds.co.uk

ALL FOUNDATIONS 250 X 250 X 700 DEEP UNLESS OTHERWISE SPECIFIED