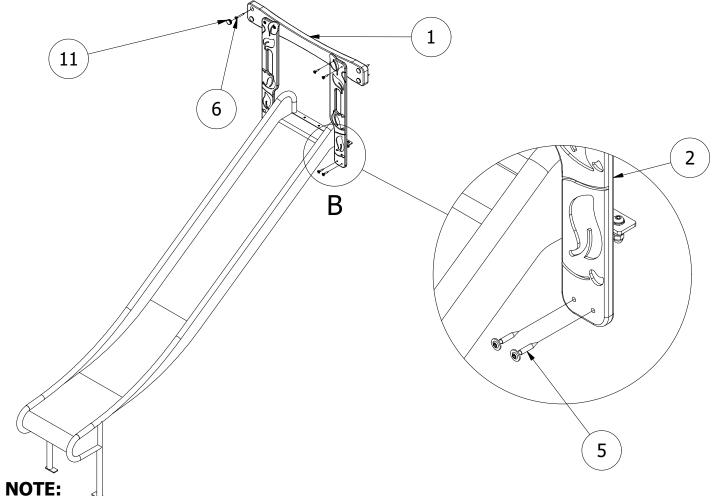

| PARTS LIST |     |                               |                                         |                 |
|------------|-----|-------------------------------|-----------------------------------------|-----------------|
| ITEM       | QTY | PART NUMBER                   | DESCRIPTION                             | STOCK NUMBER    |
| 1          | 1   | TB-200-248                    | 1088 X 145 X 45                         | COMTIMSAW0005   |
| 2          | 1   | PE-400-137                    | ORCHARD SLIDE PANEL SET                 | COMPOL0040      |
| 3          | 1   | ART.11050 1250-1500 SLIDE     | 1250MM-1500MM SLIDE                     | COMSLIPLA0011   |
| 4          | 3   | M6 X 25 CSK SOCKET (DIN 7991) | M6 X 25 (DIN 7991)                      | COMA2CSMSM6X25  |
| 5          | 8   | M8 X 50 TORX WASHER HEAD      | 50MM WASHER SCREW                       | COMA2WH8X50     |
| 6          | 4   | M8 X 80 TORX WASHER HEAD      | 80MM WASHER SCREW                       | COMA2WH8X80     |
| 7          | 2   | M10 X 30 BUTTON HEAD          | M10 X 30 (ISO 7380)                     | COMA2BHMSM10X30 |
| 8          | 2   | M10 WASHER                    | M10 WASHER (DIN 125)                    | COMA2FWM10      |
| 9          | 3   | M6 DOME NUT (DIN 1587)        | M6 DOME NUT                             | COMA2DNM6       |
| 10         | 2   | M10 DOME NUT (DIN 1587)       | M10 DOME NUT                            | COMA2DNM10      |
| 11         | 4   | 30MM BOLT COVER               | 30MM BLACK CAP                          | COMPLACAP0001   |
| 12         | 1   | 400 x 600 x 300               | 0.054M <sup>3</sup> CONCRETE FOUNDATION |                 |

2. AS ILLUSTRATED, SECURE THE GUARDING SECTION AROUND THE SLIDE. ENSURE CRITICAL DIMENSIONS (FIG 1) ARE MAINTAINED.

TO REDUCE THE RISK OF STEEL GALLING, USE LUBRICANT ON ALL STAINLESS STEEL FIXINGS

4. FINALLY, ENSURE UNIT IS LEVEL AND PLUMB, ALL FIXINGS HAVE BEEN TIGHTENED AND PROTECTIVE CAPS IN PLACE. ADD CONCRETE TO EACH FOUNDATION HOLE AND LEAVE FOR 48 HOURS