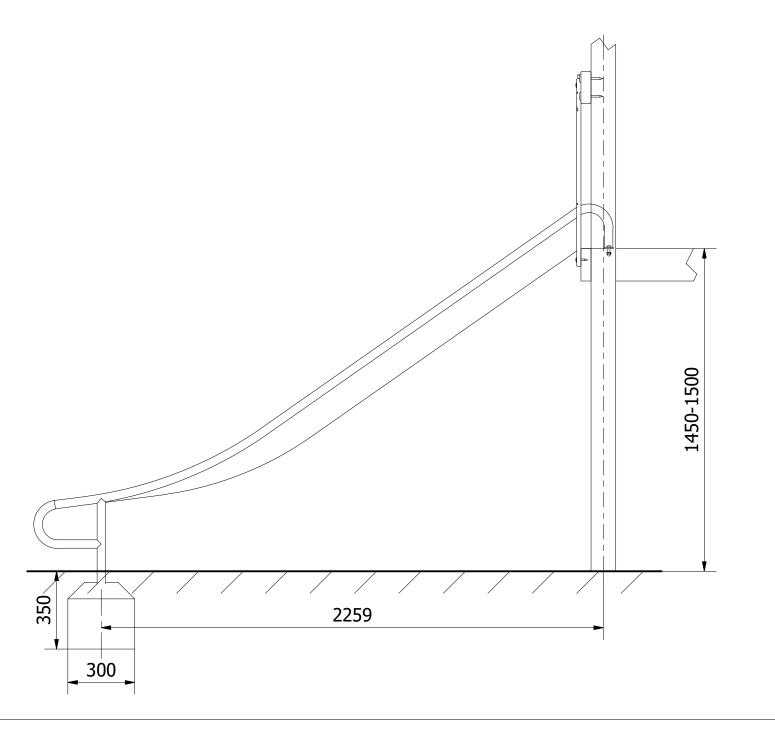

UNLESS OTHERWISE SPECIFIED:
DIMENSIONS ARE IN MILLIMETERS
TOLERANCES:
LINEAR: ±2MM
1 DECIMAL PLACE: ±0.5MM
ANGULAR: ±1°

PROPRIETARY AND CONFIDENTIAL

THE INFORMATION CONTAINED IN THIS DRAWING IS THE SOLE PROPERTY OF FENLAND LEISURE PRODUCTS. ANY REPRODUCTION IN PART OR AS A WHOLE WITHOUT THE WRITTEN PERMISSION OF FENLAND LEISURE PRODUCTS IS PROHIBITED.

2. AS ILLUSTRATED, SECURE THE GUARDING SECTION AROUND THE SLIDE. ENSURE CRITICAL DIMENSIONS (FIG 1) ARE MAINTAINED.

TO REDUCE THE RISK OF STEEL GALLING, USE LUBRICANT ON ALL STAINLESS STEEL FIXINGS

4. FINALLY, ENSURE UNIT IS LEVEL AND PLUMB, ALL FIXINGS HAVE BEEN TIGHTENED AND PROTECTIVE CAPS IN PLACE. ADD CONCRETE TO EACH FOUNDATION HOLE AND LEAVE FOR 48 HOURS