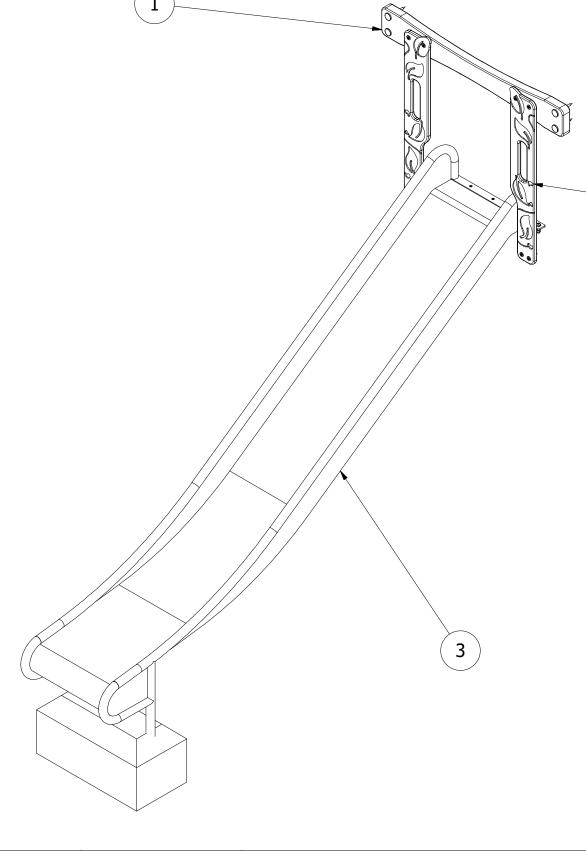

| PARTS LIST |     |                               |                                         |                 |
|------------|-----|-------------------------------|-----------------------------------------|-----------------|
| ITEM       | QTY | PART NUMBER                   | DESCRIPTION                             | STOCK NUMBER    |
| 1          | 1   | TB-200-248                    | 1088 X 145 X 45                         | COMTIMSAW0005   |
| 2          | 1   | PE-400-137                    | ORCHARD SLIDE PANEL SET                 | COMPOL0040      |
| 3          | 1   | ART.11050 1250-1500 SLIDE     | 1250MM-1500MM SLIDE                     | COMSLIPLA0011   |
| 4          | 3   | M6 X 25 CSK SOCKET (DIN 7991) | M6 X 25 (DIN 7991)                      | COMA2CSMSM6X25  |
| 5          | 8   | M8 X 50 TORX WASHER HEAD      | 50MM WASHER SCREW                       | COMA2WH8X50     |
| 6          | 4   | M8 X 80 TORX WASHER HEAD      | 80MM WASHER SCREW                       | COMA2WH8X80     |
| 7          | 2   | M10 X 30 BUTTON HEAD          | M10 X 30 (ISO 7380)                     | COMA2BHMSM10X30 |
| 8          | 2   | M10 WASHER                    | M10 WASHER (DIN 125)                    | COMA2FWM10      |
| 9          | 3   | M6 DOME NUT (DIN 1587)        | M6 DOME NUT                             | COMA2DNM6       |
| 10         | 2   | M10 DOME NUT (DIN 1587)       | M10 DOME NUT                            | COMA2DNM10      |
| 11         | 4   | 30MM BOLT COVER               | 30MM BLACK CAP                          | COMPLACAP0001   |
| 12         | 1   | 400 x 600 x 300               | 0.054M <sup>3</sup> CONCRETE FOUNDATION |                 |

MOD-600-149 1.5M ORCHARD SLIDE

Date:

Page: 1

А3

10/11/2021

Product Range: MODULE DRAWING

OP-160 online playgrounds

DO NOT SCALE FROM DRAWING