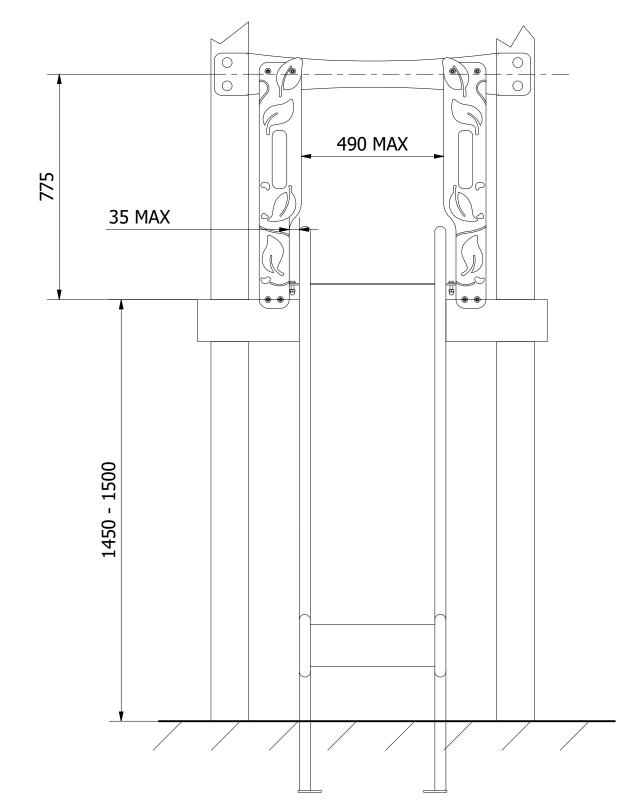

2. AS ILLUSTRATED, SECURE THE GUARDING SECTION AROUND THE SLIDE. ENSURE CRITICAL DIMENSIONS (FIG 1) ARE MAINTAINED.

TO REDUCE THE RISK OF STEEL GALLING, USE LUBRICANT ON ALL STAINLESS STEEL FIXINGS

4. FINALLY, ENSURE UNIT IS LEVEL AND PLUMB, ALL FIXINGS HAVE BEEN TIGHTENED AND PROTECTIVE CAPS IN PLACE. ADD CONCRETE TO EACH FOUNDATION HOLE AND LEAVE FOR 48 HOURS