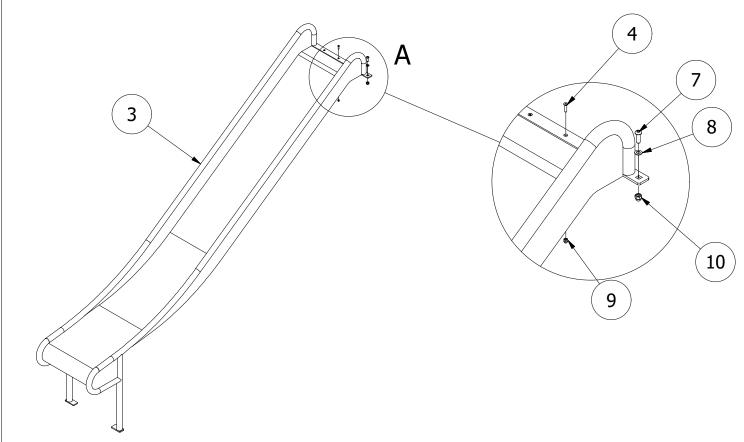

| PARTS LIST |     |                               |                                         |                 |
|------------|-----|-------------------------------|-----------------------------------------|-----------------|
| ITEM       | QTY | PART NUMBER                   | DESCRIPTION                             | STOCK NUMBER    |
| 1          | 1   | TB-200-248                    | 1088 X 145 X 45                         | COMTIMSAW0005   |
| 2          | 1   | PE-400-137                    | ORCHARD SLIDE PANEL SET                 | COMPOL0040      |
| 3          | 1   | ART.11050 1250-1500 SLIDE     | 1250MM-1500MM SLIDE                     | COMSLIPLA0011   |
| 4          | 3   | M6 X 25 CSK SOCKET (DIN 7991) | M6 X 25 (DIN 7991)                      | COMA2CSMSM6X25  |
| 5          | 8   | M8 X 50 TORX WASHER HEAD      | 50MM WASHER SCREW                       | COMA2WH8X50     |
| 6          | 4   | M8 X 80 TORX WASHER HEAD      | 80MM WASHER SCREW                       | COMA2WH8X80     |
| 7          | 2   | M10 X 30 BUTTON HEAD          | M10 X 30 (ISO 7380)                     | COMA2BHMSM10X30 |
| 8          | 2   | M10 WASHER                    | M10 WASHER (DIN 125)                    | COMA2FWM10      |
| 9          | 3   | M6 DOME NUT (DIN 1587)        | M6 DOME NUT                             | COMA2DNM6       |
| 10         | 2   | M10 DOME NUT (DIN 1587)       | M10 DOME NUT                            | COMA2DNM10      |
| 11         | 4   | 30MM BOLT COVER               | 30MM BLACK CAP                          | COMPLACAP0001   |
| 12         | 1   | 400 x 600 x 300               | 0.054M <sup>3</sup> CONCRETE FOUNDATION |                 |

Tel: 01354 638359 www.onlineplaygrounds.co.uk

 POSITION ONE END OF THE SLIDE INTO THE FOUNDATION AND REST THE SLIDING SECTION ON THE DECK. MARK THE LOCATION OF THE HOLES, PRE-DRILL AND SECURE THROUGH AND TIGHTEN ON THE UNDERSIDE USING THE SUPPLIED FIXINGS.