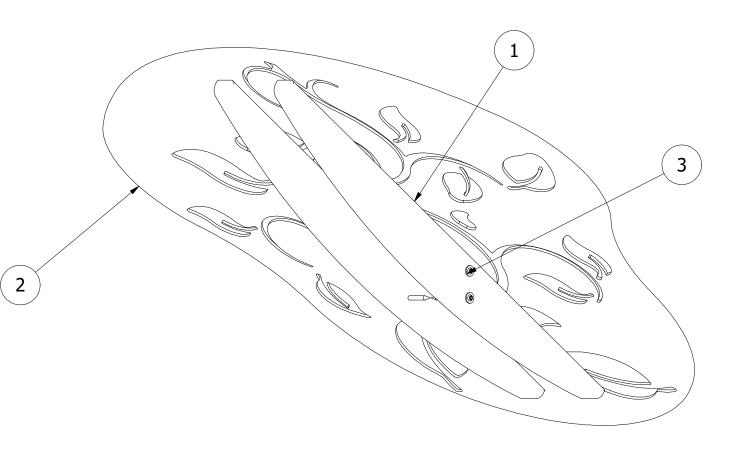

|      | PARTS LIST |                           |                     |               |  |  |  |
|------|------------|---------------------------|---------------------|---------------|--|--|--|
| ITEM | QTY        | PART NUMBER               | DESCRIPTION         | STOCK NUMBER  |  |  |  |
| 1    | 2          | TB-200-878                | 1000 X 95 X 45      | COMTIMSAW0007 |  |  |  |
| 2    | 1          | PE-400-139                | ORCHARD ROOF        | COMPOL0040    |  |  |  |
| 3    | 4          | M8 X 100 TORX WASHER HEAD | 100MM WASHER HEAD   | COMA2WH8X100  |  |  |  |
| 4    | 10         | M6 X 50 TORX WOODSCREW    | 50MM TORX WOODSCREW | COMA2WS6X50   |  |  |  |