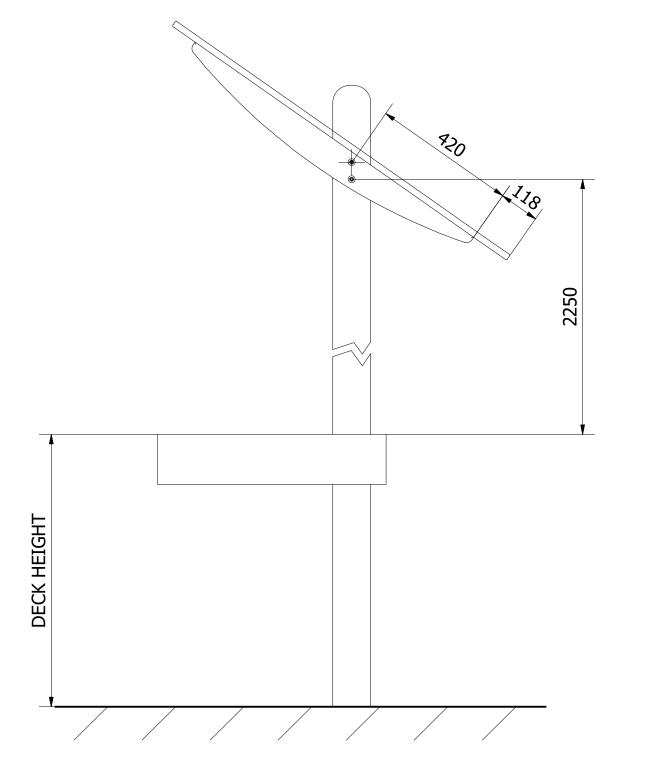

|      | PARTS LIST |                           |                     |               |  |  |  |
|------|------------|---------------------------|---------------------|---------------|--|--|--|
| ITEM | QTY        | PART NUMBER               | DESCRIPTION         | STOCK NUMBER  |  |  |  |
| 1    | 2          | TB-200-878                | 1000 X 95 X 45      | COMTIMSAW0007 |  |  |  |
| 2    | 1          | PE-400-139                | ORCHARD ROOF        | COMPOL0040    |  |  |  |
| 3    | 4          | M8 X 100 TORX WASHER HEAD | 100MM WASHER HEAD   | COMA2WH8X100  |  |  |  |
| 4    | 10         | M6 X 50 TORX WOODSCREW    | 50MM TORX WOODSCREW | COMA2WS6X50   |  |  |  |