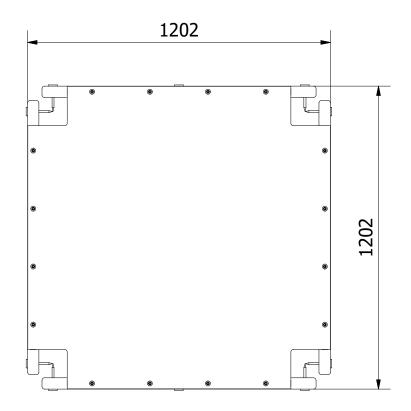

|      | PARTS LIST |                          |                             |               |  |  |
|------|------------|--------------------------|-----------------------------|---------------|--|--|
| ITEM | QTY        | PART NUMBER              | DESCRIPTION                 | STOCK NUMBER  |  |  |
| 1    | 2          | TB-200-253               | 1088 X 145 X 45 (TOWHOR003) | COMTIMSAW0005 |  |  |
| 2    | 2          | TB-200-254               | 1088 X 145 X 45 (TOWHOR004) | COMTIMSAW0005 |  |  |
| 3    | 1          | TB-200-255               | 1112 X 120 X 70 (TOWSPT001) | COMTIMSAW0003 |  |  |
| 4    | 1          | PE-400-019               | 1200 X1200 TREADSAFE DECK   | COMPOL0018    |  |  |
| 5    | 16         | M8 X 50 TORX WASHER HEAD | 50MM WASHER SCREW           | COMA2WH8X50   |  |  |
| 6    | 20         | M8 X 80 TORX WASHER HEAD | 80MM WASHER SCREW           | COMA2WH8X80   |  |  |
| 7    | 20         | 30MM BOLT COVER          | 30MM BLACK CAP              | COMPLACAP0001 |  |  |