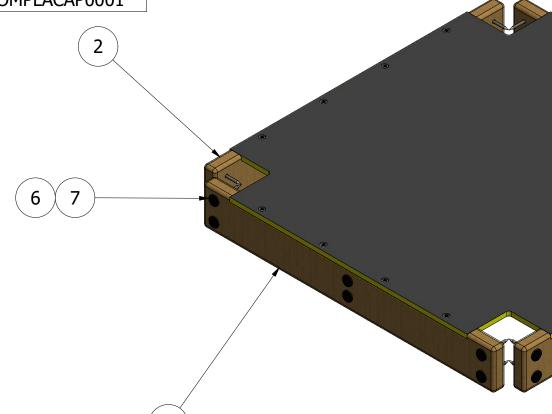

|      | PARTS LIST |                          |                             |               |  |  |
|------|------------|--------------------------|-----------------------------|---------------|--|--|
| ITEM | QTY        | PART NUMBER              | DESCRIPTION                 | STOCK NUMBER  |  |  |
| 1    | 2          | TB-200-253               | 1088 X 145 X 45 (TOWHOR003) | COMTIMSAW0005 |  |  |
| 2    | 2          | TB-200-254               | 1088 X 145 X 45 (TOWHOR004) | COMTIMSAW0005 |  |  |
| 3    | 1          | TB-200-255               | 1112 X 120 X 70 (TOWSPT001) | COMTIMSAW0003 |  |  |
| 4    | 1          | PE-400-019               | 1200 X1200 TREADSAFE DECK   | COMPOL0018    |  |  |
| 5    | 16         | M8 X 50 TORX WASHER HEAD | 50MM WASHER SCREW           | COMA2WH8X50   |  |  |
| 6    | 20         | M8 X 80 TORX WASHER HEAD | 80MM WASHER SCREW           | COMA2WH8X80   |  |  |
| 7    | 20         | 30MM BOLT COVER          | 30MM BLACK CAP              | COMPLACAP0001 |  |  |