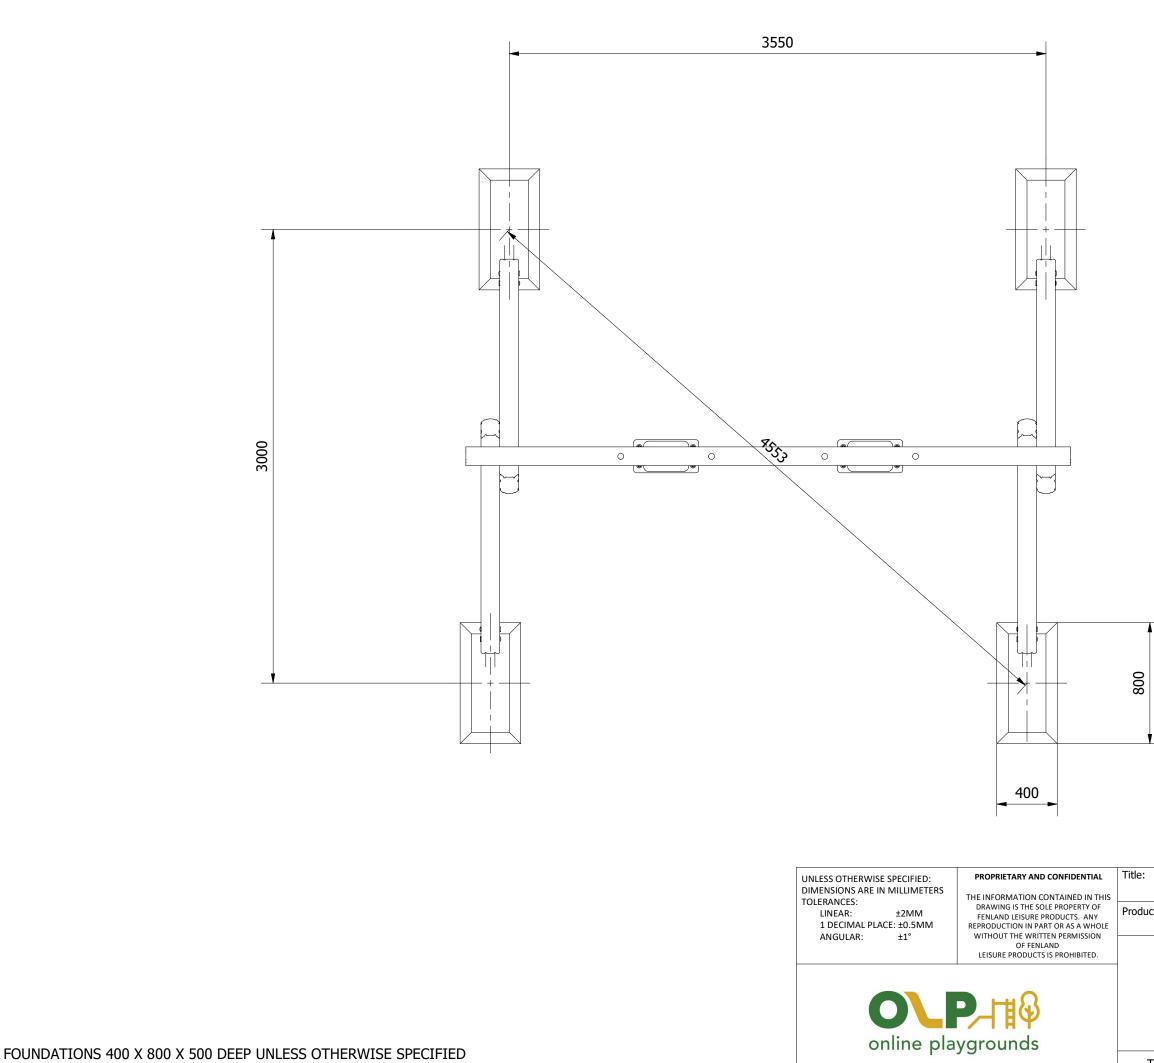

|            |
|                                               |            |
|                                               |            |
| PRO-500-164 JUNIOR SWING (MLF20)              |            |
|                                               |            |
| luct Range: PLAYGROUND EQUIPMENT              |            |
| 1.5M FFH                                      | Date:      |
|                                               | 03/03/2020 |
|                                               |            |
|                                               | Page: 1    |
|                                               |            |
| DO NOT SCALE FROM DRAWING                     | A3         |
| Tel: 01354 638359 www.onlineplaygrounds.co.uk |            |





ALL FOUNDATIONS 400 X 800 X 500 DEEP UNLESS OTHERWISE SPECIFIED

# PRO-500-164 JUNIOR SWING (MLF20) Product Range: PLAYGROUND EQUIPMENT Date: 03/03/2020 Page: 3 A3 DO NOT SCALE FROM DRAWING Tel: 01354 638359 www.onlineplaygrounds.co.uk



3. AS ILLUSTRATED, SECURE THE SWING HANGER TO THE UNDERSIDE OF THE TOP BAR NOTE: ENSURE THE SEAT SITS A MINIMUM OF 400MM FROM FINISHED SURFACE LEVEL TO UNDERSIDE OF THE SWING SEATS.



4. FINALLY, ENSURE UNIT IS LEVEL AND PLUMB, ALL FIXINGS HAVE BEEN TIGHTENED AND PROTECTIVE CAPS IN PLACE. ADD CONCRETE TO EACH FOUNDATION HOLE AND LEAVE FOR 48 HOURS



| PLATOROUND EQUIFINENT     |            |
|---------------------------|------------|
|                           | Date:      |
|                           | 03/03/2020 |
|                           | Pag