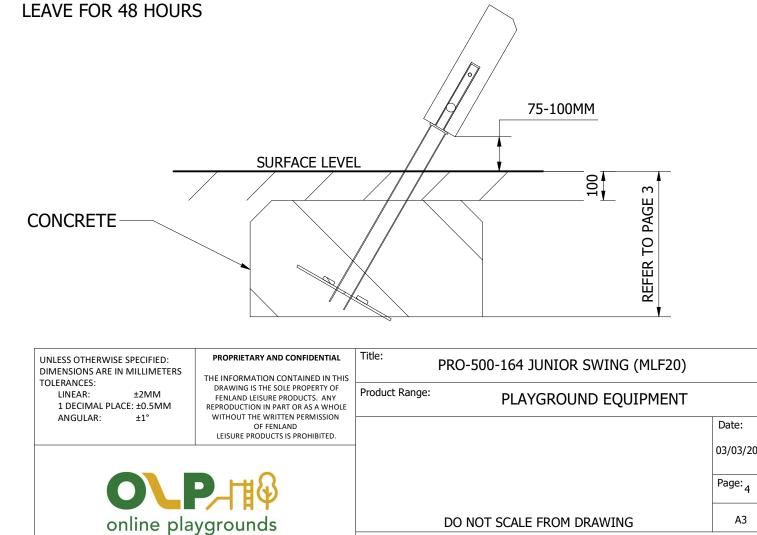

4. FINALLY, ENSURE UNIT IS LEVEL AND PLUMB, ALL FIXINGS HAVE BEEN TIGHTENED AND PROTECTIVE CAPS IN PLACE. ADD CONCRETE TO EACH FOUNDATION HOLE AND LEAVE FOR 48 HOURS

| PLATOROUND EQUIFINENT     |            |
|---------------------------|------------|
|                           | Date:      |
|                           | 03/03/2020 |
|                           | Page: 4    |
| DO NOT SCALE FROM DRAWING | A3         |
|                           |            |