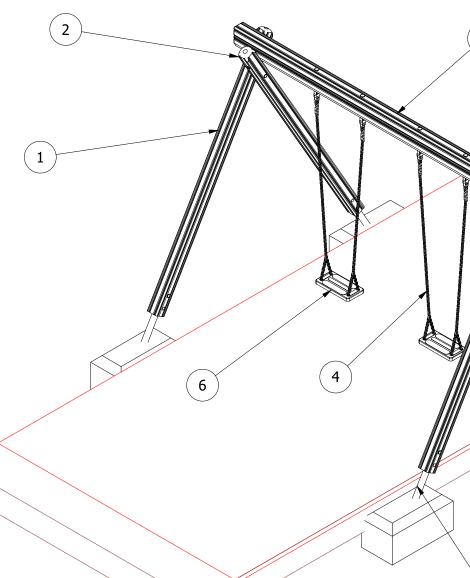

|      | PARTS LIST |                               |                                         |                |  |  |
|------|------------|-------------------------------|-----------------------------------------|----------------|--|--|
| ITEM | QTY        | PART NUMBER                   | DESCRIPTION                             | STOCK NUMBER   |  |  |
| 1    | 2          | TB-200-595                    | 2900 x 125 Safalog                      | COMTIMSAF0001  |  |  |
| 2    | 2          | TB-200-596                    | 2900 x 125 Safalog                      | COMTIMSAF0001  |  |  |
| 3    | 1          | TB-200-709                    | 2 X 4M X 125MM SAFALOG (BONDED)         | COMTIMSAF0001  |  |  |
| 4    | 2          | SWC4 FLAT                     | SWING CHAIN                             | SUBSWISTR0001  |  |  |
| 5    | 4          | SW29 SWING FITTING            | UNIVERSAL SWING FITTING                 | SUBSW29        |  |  |
| 6    | 2          | FLAT SWING SEAT               | LARGE SWING SEAT                        | COMSWISEA0001  |  |  |
| 7    | 4          | MOD-600-121 GROUND FOOT (125) | GROUND FOOT (125)                       | SUBSTEMIS0006  |  |  |
| 8    | 4          | M12 X 180 COACH SCREW         | M12 X 180 COACH SCREW                   | COMA2CSM12X180 |  |  |
| 9    | 2          | M12 X 240 COACH BOLT          | M12 x 240 (DIN 603)                     | COMA2CBM12X240 |  |  |
| 10   | 10         | M12 WASHER                    | M12 WASHER (DIN 125)                    | COMA2FWM12     |  |  |
| 11   | 6          | M12 NYLOC NUT                 | M12 NYLOC NUT (DIN 985)                 | COMA2NNM12     |  |  |
| 12   | 6          | 30MM BOLT COVER               | 30MM BLACK CAP                          | COMPLACAP0001  |  |  |
| 13   | 4          | 38MM BOLT COVER               | 38MM CAP                                | COMPLACAP0016  |  |  |
| 14   | 4          | 400 x 800 x 400               | 0.128M <sup>3</sup> CONCRETE FOUNDATION |                |  |  |

# PRO-500-164 JUNIOR SWING (MLF20) Product Range: PLAYGROUND EQUIPMENT Date: 03/03/2020 Page: 3 A3 DO NOT SCALE FROM DRAWING Tel: 01354 638359 www.onlineplaygrounds.co.uk

3. AS ILLUSTRATED, SECURE THE SWING HANGER TO THE UNDERSIDE OF THE TOP BAR NOTE: ENSURE THE SEAT SITS A MINIMUM OF 400MM FROM FINISHED SURFACE LEVEL TO UNDERSIDE OF THE SWING SEATS.