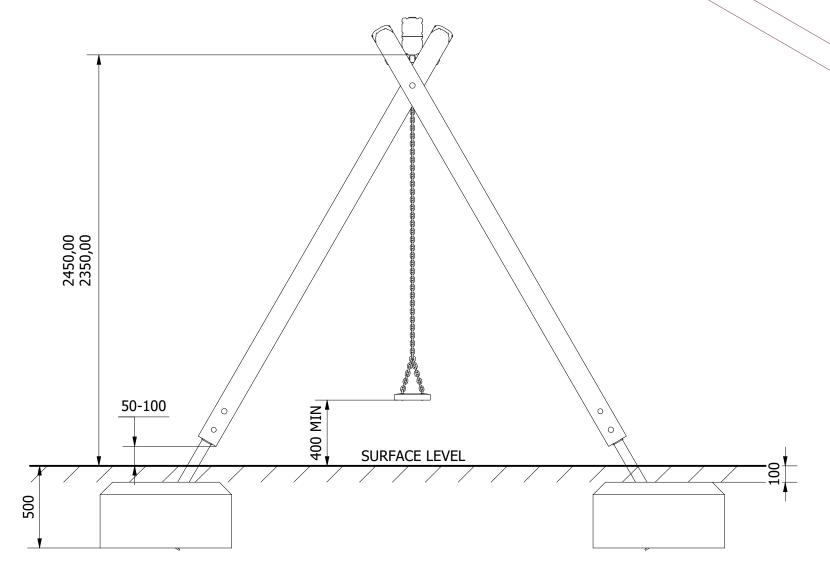

ALL FOUNDATIONS 400 X 800 X 500 DEEP UNLESS OTHERWISE SPECIFIED

# PRO-500-164 JUNIOR SWING (MLF20) Product Range: PLAYGROUND EQUIPMENT Date: 03/03/2020 Page: 3 A3 DO NOT SCALE FROM DRAWING Tel: 01354 638359 www.onlineplaygrounds.co.uk

3. AS ILLUSTRATED, SECURE THE SWING HANGER TO THE UNDERSIDE OF THE TOP BAR NOTE: ENSURE THE SEAT SITS A MINIMUM OF 400MM FROM FINISHED SURFACE LEVEL TO UNDERSIDE OF THE SWING SEATS.

4. FINALLY, ENSURE UNIT IS LEVEL AND PLUMB, ALL FIXINGS HAVE BEEN TIGHTENED AND PROTECTIVE CAPS IN PLACE. ADD CONCRETE TO EACH FOUNDATION HOLE AND LEAVE FOR 48 HOURS

| PLATOROUND EQUIFINENT     |            |
|---------------------------|------------|
|                           | Date:      |
|                           | 03/03/2020 |
|                           | Page: 4    |
| DO NOT SCALE FROM DRAWING | A3         |
|                           |            |