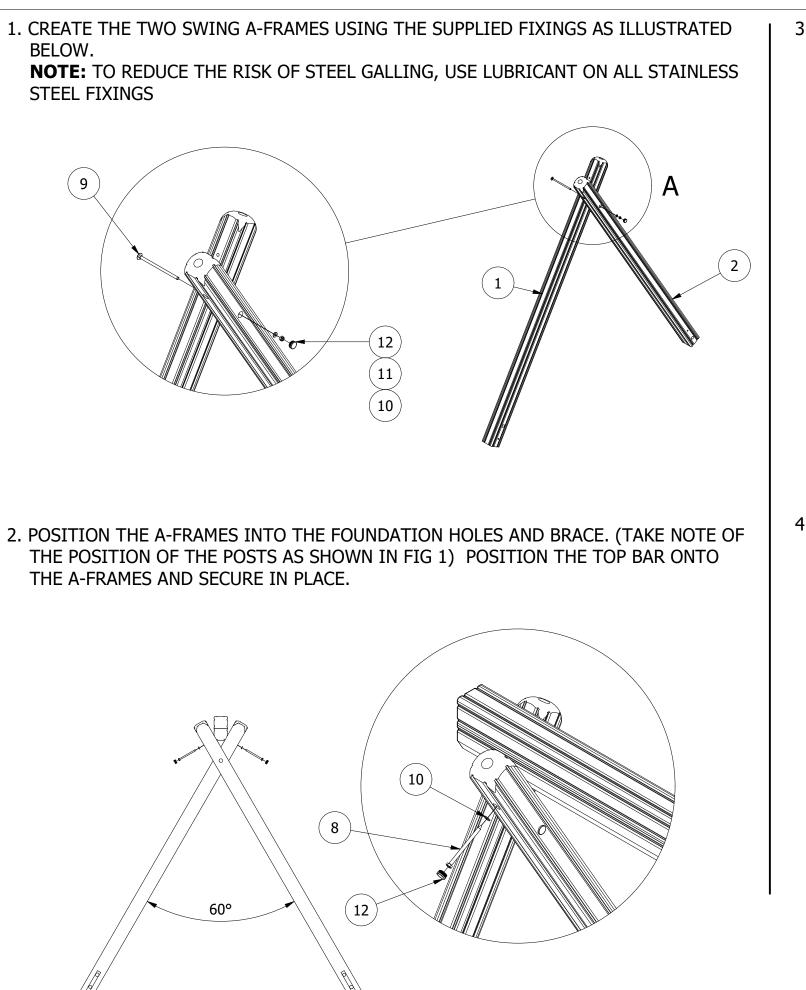

# PRO-500-164 JUNIOR SWING (MLF20) Product Range: PLAYGROUND EQUIPMENT Date: 03/03/2020 Page: 3 A3 DO NOT SCALE FROM DRAWING Tel: 01354 638359 www.onlineplaygrounds.co.uk

3. AS ILLUSTRATED, SECURE THE SWING HANGER TO THE UNDERSIDE OF THE TOP BAR NOTE: ENSURE THE SEAT SITS A MINIMUM OF 400MM FROM FINISHED SURFACE LEVEL TO UNDERSIDE OF THE SWING SEATS.