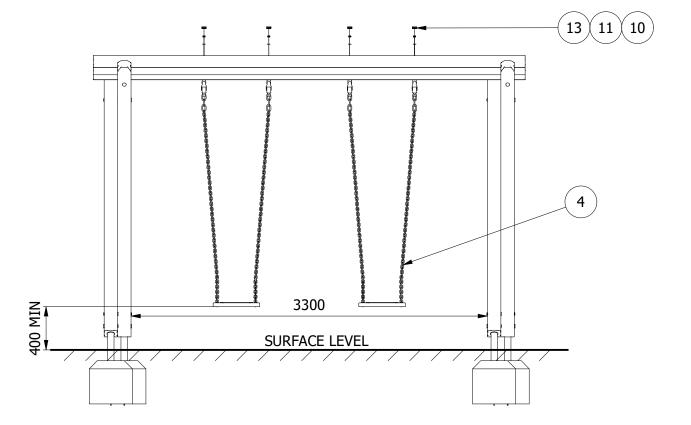

# PRO-500-164 JUNIOR SWING (MLF20) Product Range: PLAYGROUND EQUIPMENT Date: 03/03/2020 Page: 3 A3 DO NOT SCALE FROM DRAWING Tel: 01354 638359 www.onlineplaygrounds.co.uk

3. AS ILLUSTRATED, SECURE THE SWING HANGER TO THE UNDERSIDE OF THE TOP BAR NOTE: ENSURE THE SEAT SITS A MINIMUM OF 400MM FROM FINISHED SURFACE LEVEL TO UNDERSIDE OF THE SWING SEATS.