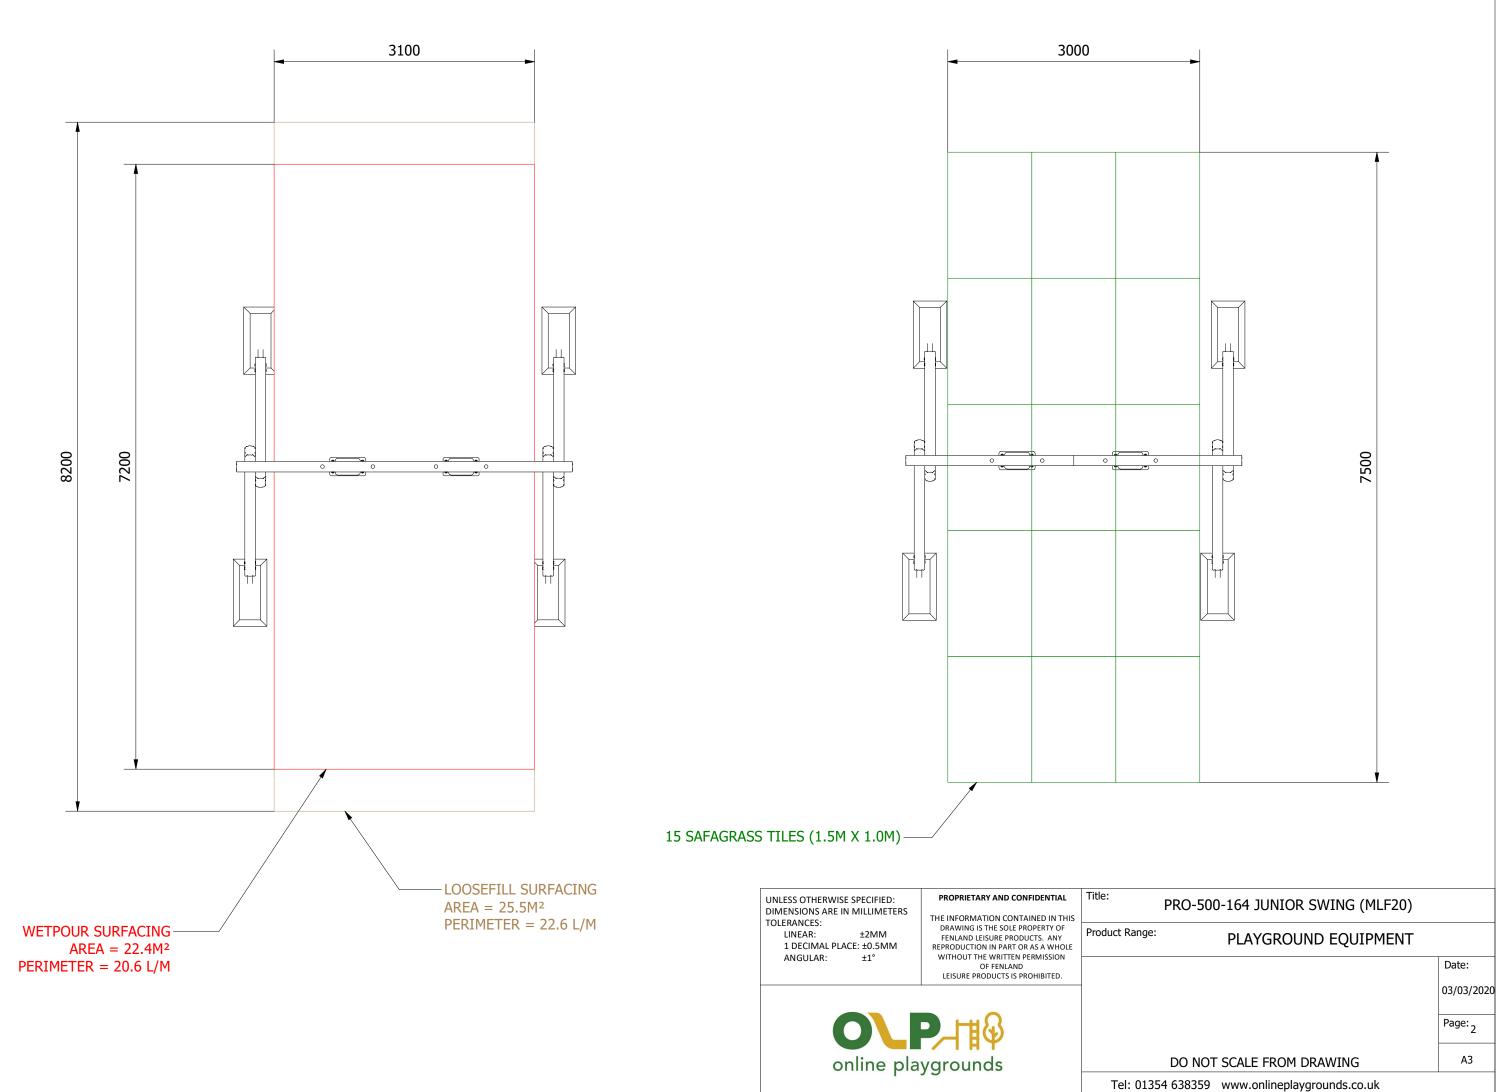

|            |
|                                               |            |
|                                               |            |
| PRO-500-164 JUNIOR SWING (MLF20)              |            |
|                                               |            |
| luct Range: PLAYGROUND EQUIPMENT              |            |
| 1.5M FFH                                      | Date:      |
|                                               | 03/03/2020 |
|                                               |            |
|                                               | Page: 1    |
|                                               |            |
| DO NOT SCALE FROM DRAWING                     | A3         |
| Tel: 01354 638359 www.onlineplaygrounds.co.uk |            |





ALL FOUNDATIONS 400 X 800 X 500 DEEP UNLESS OTHERWISE SPECIFIED

# PRO-500-164 JUNIOR SWING (MLF20) Product Range: PLAYGROUND EQUIPMENT Date: 03/03/2020 Page: 3 A3 DO NOT SCALE FROM DRAWING Tel: 01354 638359 www.onlineplaygrounds.co.uk



3. AS ILLUSTRATED, SECURE THE SWING HANGER TO THE UNDERSIDE OF THE TOP BAR NOTE: ENSURE THE SEAT SITS A MINIMUM OF 400MM FROM FINISHED SURFACE LEVEL TO UNDERSIDE OF THE SWING SEATS.



4. FINALLY, ENSURE UNIT IS LEVEL AND PLUMB, ALL FIXINGS HAVE BEEN TIGHTENED AND PROTECTIVE CAPS IN PLACE. ADD CONCRETE TO EACH FOUNDATION HOLE AND LEAVE FOR 48 HOURS



| PLATOROUND EQUIFINENT     |            |
|---------------------------|------------|
|                           | Date:      |
|                           | 03/03/2020 |
|                           | P