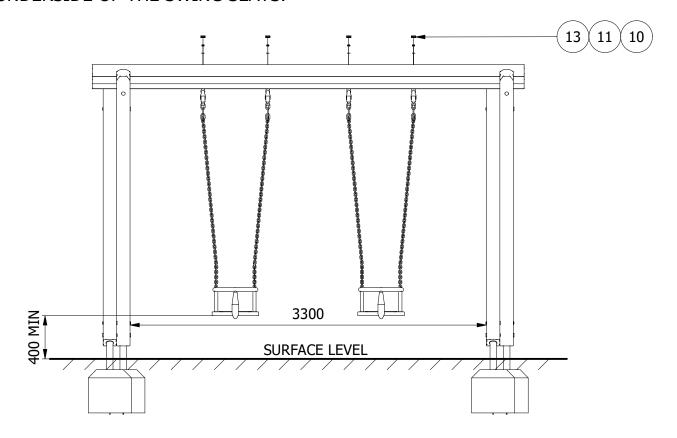

2. POSITION THE A-FRAMES INTO THE FOUNDATION HOLES AND BRACE. (TAKE NOTE OF THE POSITION OF THE POSTS AS SHOWN IN FIG 1) POSITION THE TOP BAR ONTO THE A-FRAMES AND SECURE IN PLACE.

3. AS ILLUSTRATED, SECURE THE SWING HANGER TO THE UNDERSIDE OF THE TOP BAR NOTE: ENSURE THE SEAT SITS A MINIMUM OF 400MM FROM FINISHED SURFACE LEVEL TO UNDERSIDE OF THE SWING SEATS.