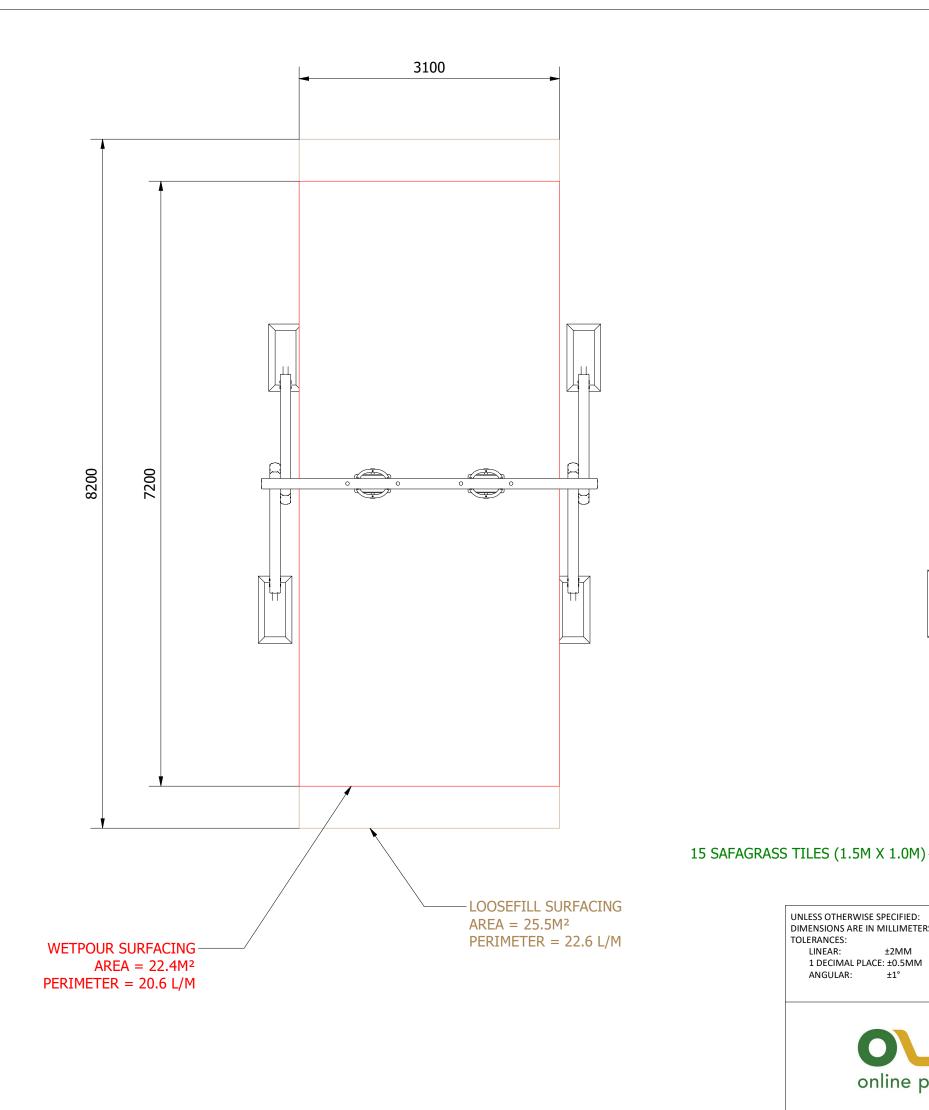

ALL FOUNDATIONS 400 X 800 X 500 DEEP UNLESS OTHERWISE SPECIFIED

1. CREATE THE TWO SWING A-FRAMES USING THE SUPPLIED FIXINGS AS ILLUSTRATED BELOW.

**NOTE:** TO REDUCE THE RISK OF STEEL GALLING, USE LUBRICANT ON ALL STAINLESS STEEL FIXINGS

2. POSITION THE A-FRAMES INTO THE FOUNDATION HOLES AND BRACE. (TAKE NOTE OF THE POSITION OF THE POSTS AS SHOWN IN FIG 1) POSITION THE TOP BAR ONTO THE A-FRAMES AND SECURE IN PLACE.

3. AS ILLUSTRATED, SECURE THE SWING HANGER TO THE UNDERSIDE OF THE TOP BAR NOTE: ENSURE THE SEAT SITS A MINIMUM OF 400MM FROM FINISHED SURFACE LEVEL TO UNDERSIDE OF THE SWING SEATS.