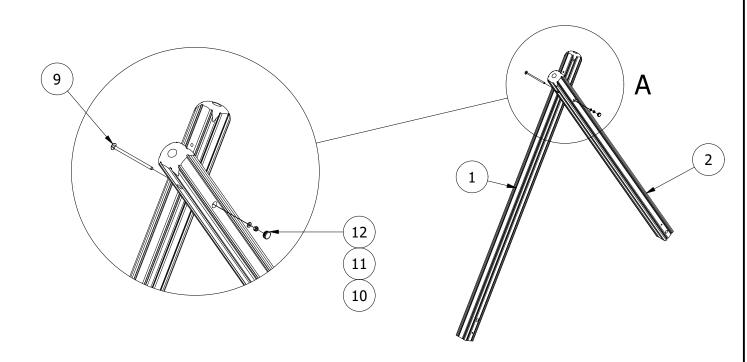

ALL FOUNDATIONS 400 X 800 X 500 DEEP UNLESS OTHERWISE SPECIFIED

1. CREATE THE TWO SWING A-FRAMES USING THE SUPPLIED FIXINGS AS ILLUSTRATED BELOW.

**NOTE:** TO REDUCE THE RISK OF STEEL GALLING, USE LUBRICANT ON ALL STAINLESS STEEL FIXINGS