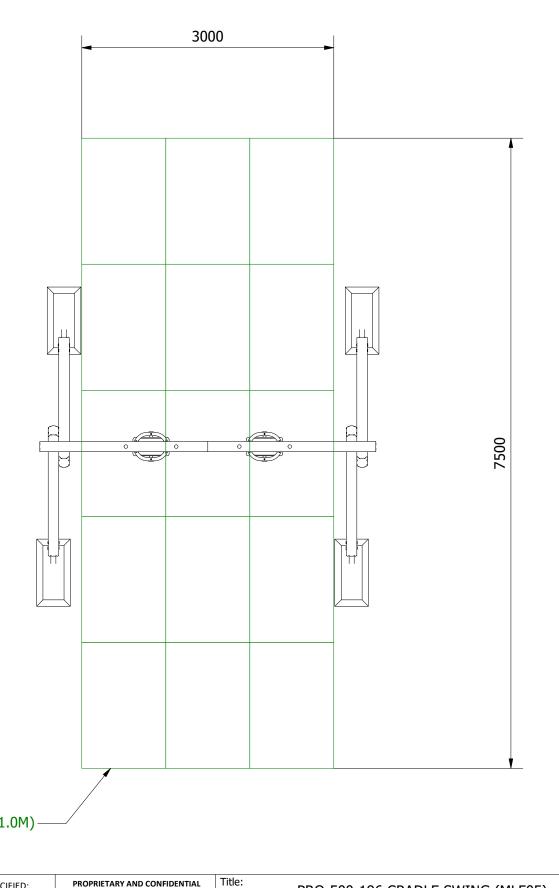

ALL FOUNDATIONS 400 X 800 X 500 DEEP UNLESS OTHERWISE SPECIFIED

1. CREATE THE TWO SWING A-FRAMES USING THE SUPPLIED FIXINGS AS ILLUSTRATED BELOW.

**NOTE:** TO REDUCE THE RISK OF STEEL GALLING, USE LUBRICANT ON ALL STAINLESS STEEL FIXINGS

2. POSITION THE A-FRAMES INTO THE FOUNDATION HOLES AND BRACE. (TAKE NOTE OF THE POSITION OF THE POSTS AS SHOWN IN FIG 1) POSITION THE TOP BAR ONTO THE A-FRAMES AND SECURE IN PLACE.

3. AS ILLUSTRATED, SECURE THE SWING HANGER TO THE UNDERSIDE OF THE TOP BAR NOTE: ENSURE THE SEAT SITS A MINIMUM OF 400MM FROM FINISHED SURFACE LEVEL TO UNDERSIDE OF THE SWING SEATS.