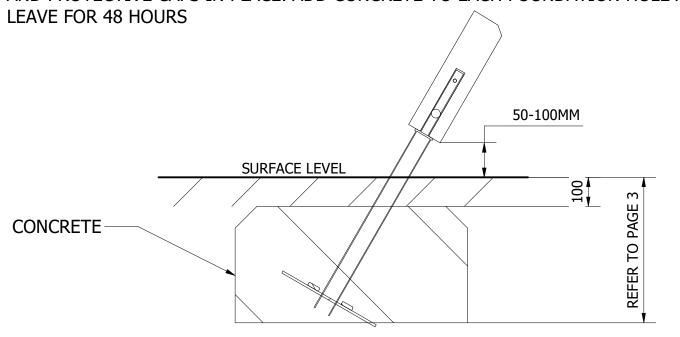

4. FINALLY, ENSURE UNIT IS LEVEL AND PLUMB, ALL FIXINGS HAVE BEEN TIGHTENED AND PROTECTIVE CAPS IN PLACE. ADD CONCRETE TO EACH FOUNDATION HOLE AND