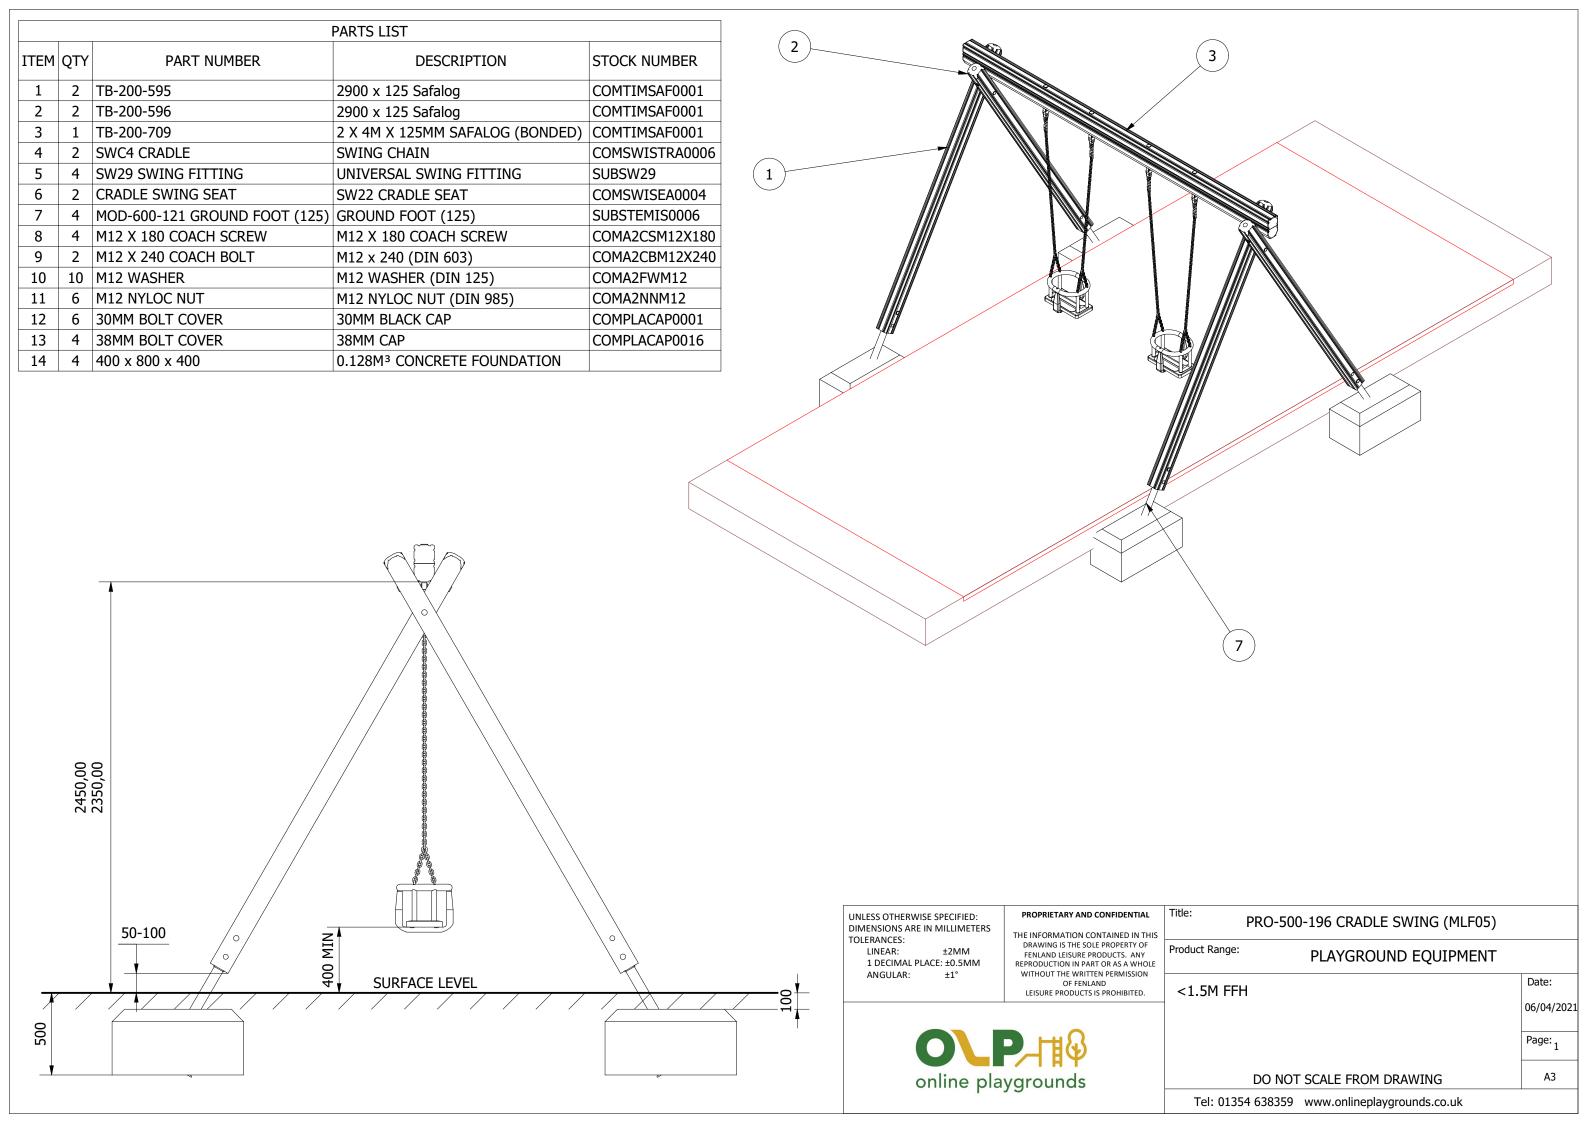

ALL FOUNDATIONS 400 X 800 X 500 DEEP UNLESS OTHERWISE SPECIFIED

1. CREATE THE TWO SWING A-FRAMES USING THE SUPPLIED FIXINGS AS ILLUSTRATED BELOW.

**NOTE:** TO REDUCE THE RISK OF STEEL GALLING, USE LUBRICANT ON ALL STAINLESS STEEL FIXINGS

2. POSITION THE A-FRAMES INTO THE FOUNDATION HOLES AND BRACE. (TAKE NOTE OF THE POSITION OF THE POSTS AS SHOWN IN FIG 1) POSITION THE TOP BAR ONTO THE A-FRAMES AND SECURE IN PLACE.

3. AS ILLUSTRATED, SECURE THE SWING HANGER TO THE UNDERSIDE OF THE TOP BAR NOTE: ENSURE THE SEAT SITS A MINIMUM OF 400MM FROM FINISHED SURFACE LEVEL TO UNDERSIDE OF THE SWING SEATS.

4. FINALLY, ENSURE UNIT IS LEVEL AND PLUMB, ALL FIXINGS HAVE BEEN TIGHTENED AND PROTECTIVE CAPS IN PLACE. ADD CONCRETE TO EACH FOUNDATION HOLE AND