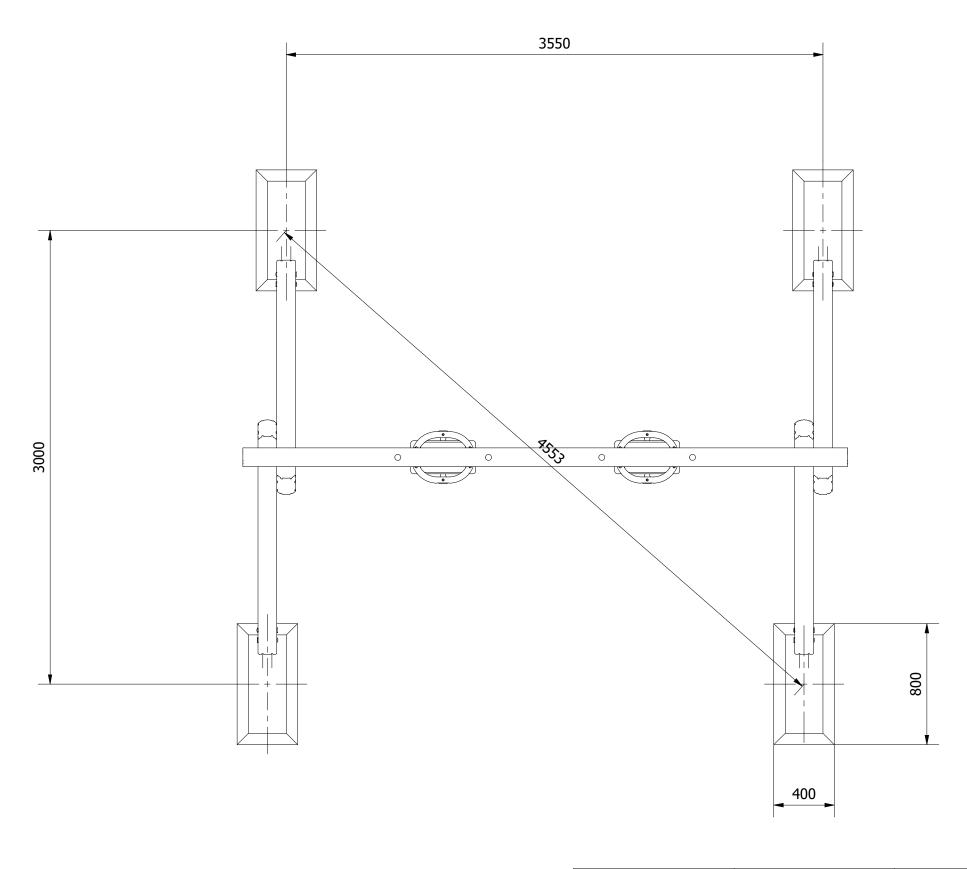

ALL FOUNDATIONS 400 X 800 X 500 DEEP UNLESS OTHERWISE SPECIFIED

1. CREATE THE TWO SWING A-FRAMES USING THE SUPPLIED FIXINGS AS ILLUSTRATED BELOW.

**NOTE:** TO REDUCE THE RISK OF STEEL GALLING, USE LUBRICANT ON ALL STAINLESS STEEL FIXINGS

2. POSITION THE A-FRAMES INTO THE FOUNDATION HOLES AND BRACE. (TAKE NOTE OF THE POSITION OF THE POSTS AS SHOWN IN FIG 1) POSITION THE TOP BAR ONTO THE A-FRAMES AND SECURE IN PLACE.

3. AS ILLUSTRATED, SECURE THE SWING HANGER TO THE UNDERSIDE OF THE TOP BAR NOTE: ENSURE THE SEAT SITS A MINIMUM OF 400MM FROM FINISHED SURFACE LEVEL TO UNDERSIDE OF THE SWING SEATS.