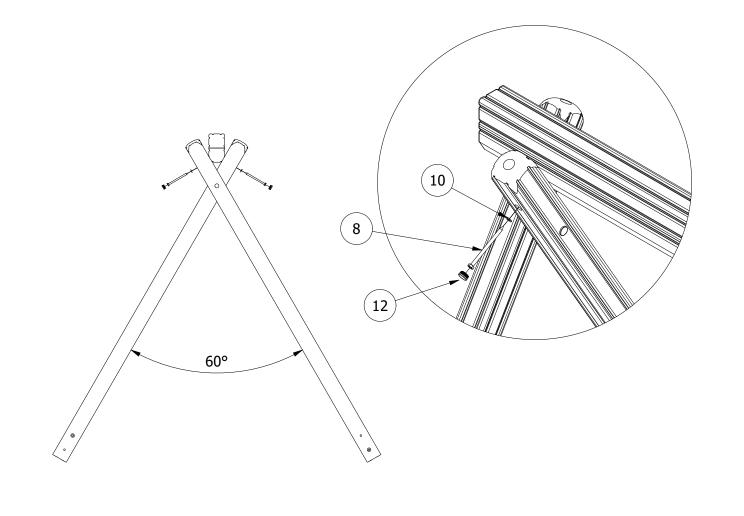

ALL FOUNDATIONS 400 X 800 X 500 DEEP UNLESS OTHERWISE SPECIFIED

1. CREATE THE TWO SWING A-FRAMES USING THE SUPPLIED FIXINGS AS ILLUSTRATED BELOW.

**NOTE:** TO REDUCE THE RISK OF STEEL GALLING, USE LUBRICANT ON ALL STAINLESS STEEL FIXINGS