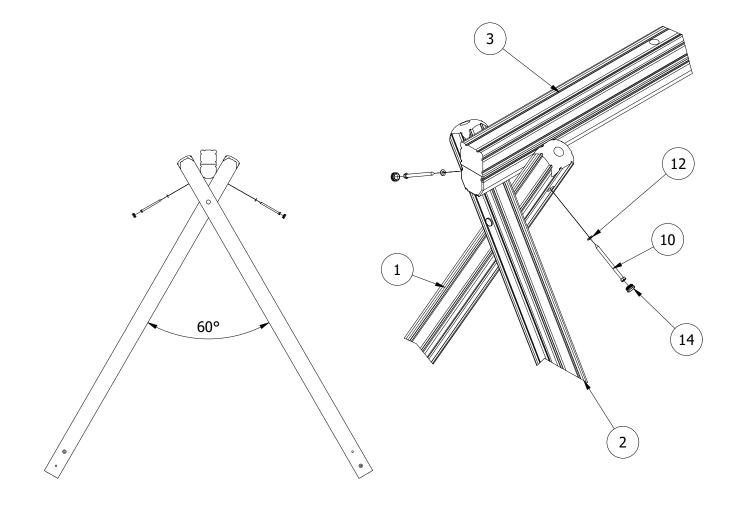

1. CREATE THE TWO SWING A-FRAMES USING THE SUPPLIED FIXINGS AS ILLUSTRATED BELOW.

**NOTE:** TO REDUCE THE RISK OF STEEL GALLING, USE LUBRICANT ON ALL STAINLESS STEEL FIXINGS

2. POSITION THE A-FRAMES INTO THE FOUNDATION HOLES AND BRACE. (TAKE NOTE OF THE POSITION OF THE POSTS AS SHOWN IN FIG 1) POSITION THE TOP BAR ONTO THE A-FRAMES AND SECURE IN PLACE.