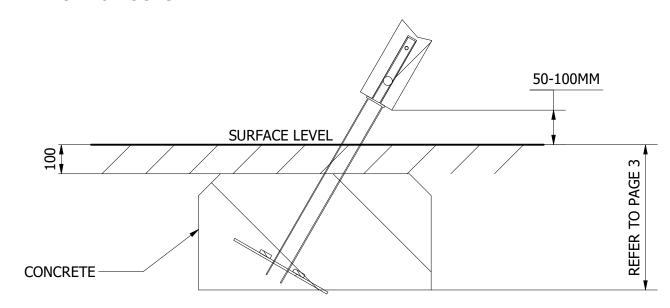

## PRO-500-198 DOUBLE BAY TODDLER & JUNIOR SEAT SWING

Product Range: PLAYGROUND EQUIPMENT

Date: 01/04/2021 Page: 3

DO NOT SCALE FROM DRAWING

Tel: 01354 638359 www.onlineplaygrounds.co.uk

ALL FOUNDATIONS 400 X 800 X 500 DEEP UNLESS OTHERWISE SPECIFIED