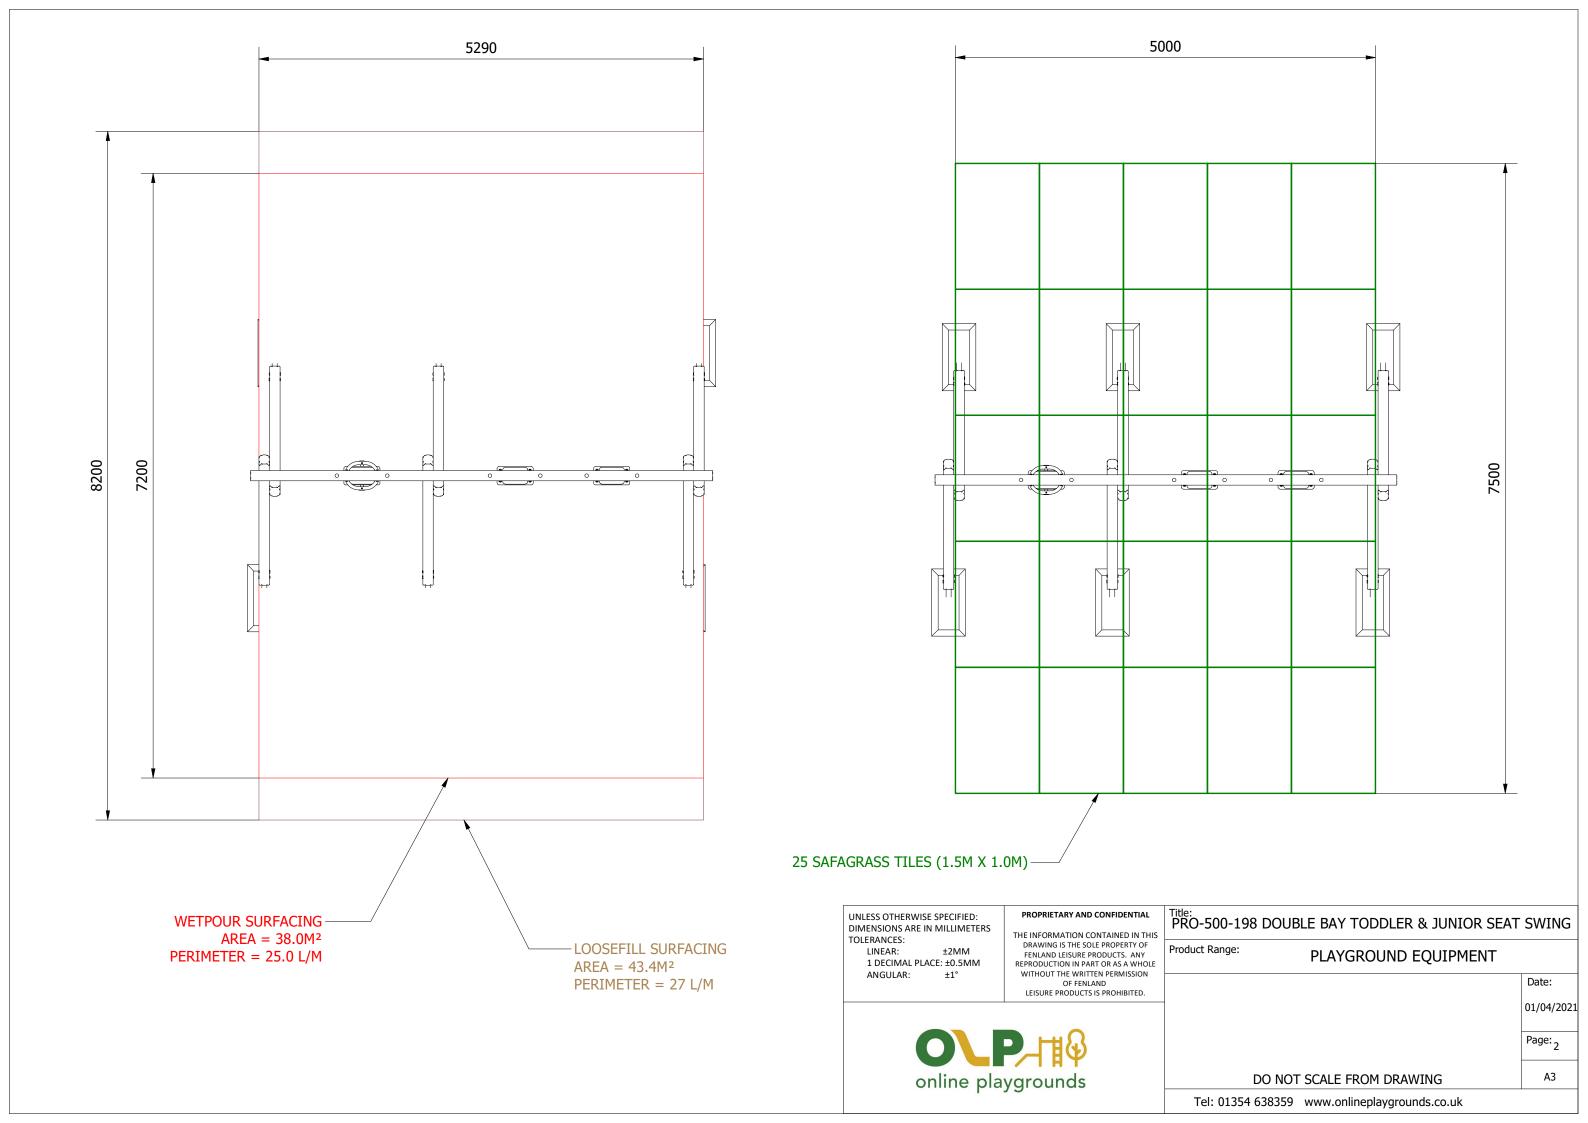

## PRO-500-198 DOUBLE BAY TODDLER & JUNIOR SEAT SWING

Product Range: PLAYGROUND EQUIPMENT

Date: 01/04/2021 Page: 3

DO NOT SCALE FROM DRAWING

Tel: 01354 638359 www.onlineplaygrounds.co.uk

ALL FOUNDATIONS 400 X 800 X 500 DEEP UNLESS OTHERWISE SPECIFIED