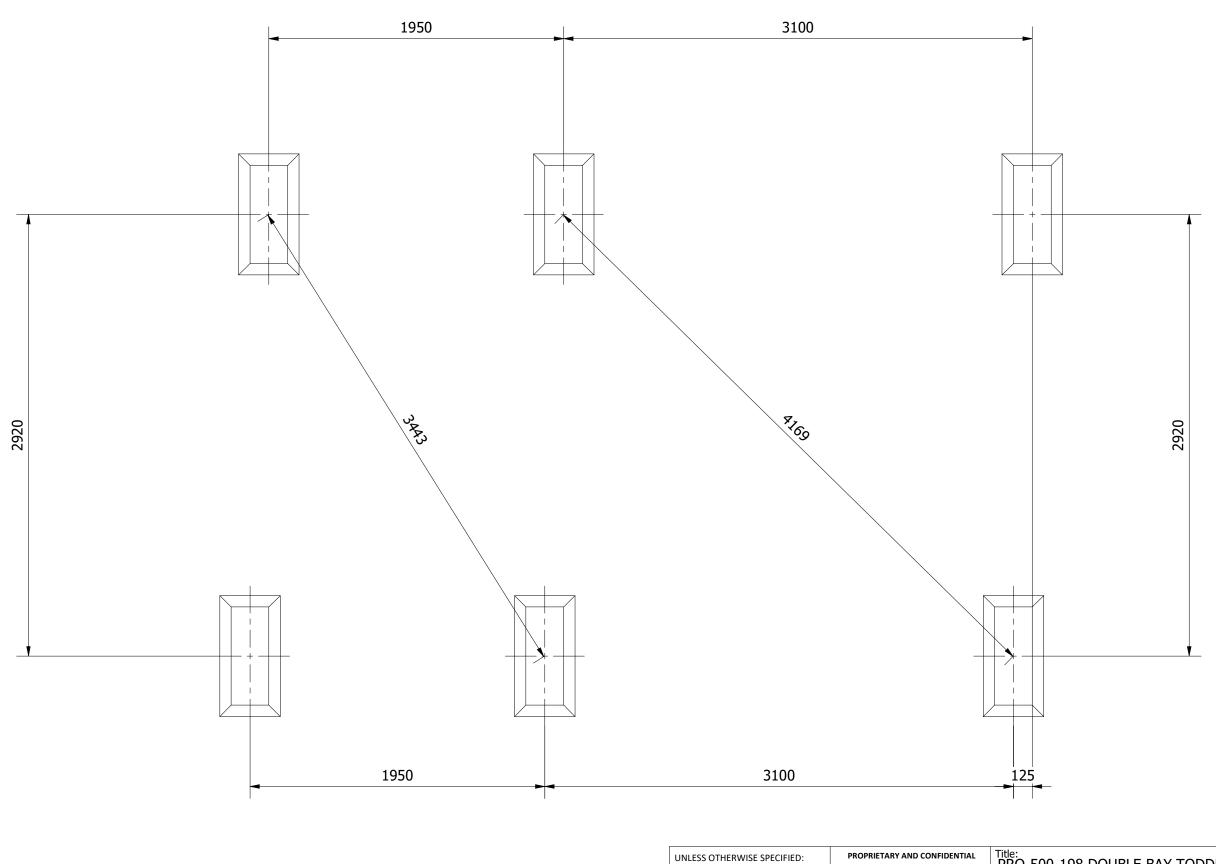

## PRO-500-198 DOUBLE BAY TODDLER & JUNIOR SEAT SWING

Product Range: PLAYGROUND EQUIPMENT

Date: 01/04/2021 Page: 3

DO NOT SCALE FROM DRAWING

Tel: 01354 638359 www.onlineplaygrounds.co.uk

ALL FOUNDATIONS 400 X 800 X 500 DEEP UNLESS OTHERWISE SPECIFIED