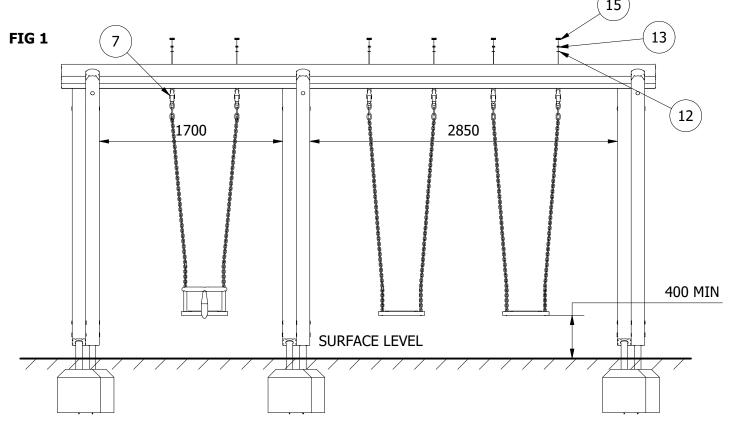

1. CREATE THE TWO SWING A-FRAMES USING THE SUPPLIED FIXINGS AS ILLUSTRATED BELOW.

**NOTE:** TO REDUCE THE RISK OF STEEL GALLING, USE LUBRICANT ON ALL STAINLESS STEEL FIXINGS

2. POSITION THE A-FRAMES INTO THE FOUNDATION HOLES AND BRACE. (TAKE NOTE OF THE POSITION OF THE POSTS AS SHOWN IN FIG 1) POSITION THE TOP BAR ONTO THE A-FRAMES AND SECURE IN PLACE.

3. AS ILLUSTRATED, SECURE THE SWING HANGER TO THE UNDERSIDE OF THE TOP BAR NOTE: ENSURE THE SEAT SITS A MINIMUM OF 400MM FROM FINISHED SURFACE LEVEL TO UNDERSIDE OF THE SWING SEATS.

4. FINALLY, ENSURE UNIT IS LEVEL AND PLUMB, ALL FIXINGS HAVE BEEN TIGHTENED AND PROTECTIVE CAPS IN PLACE. ADD CONCRETE TO EACH FOUNDATION HOLE AND LEAVE FOR 48 HOURS