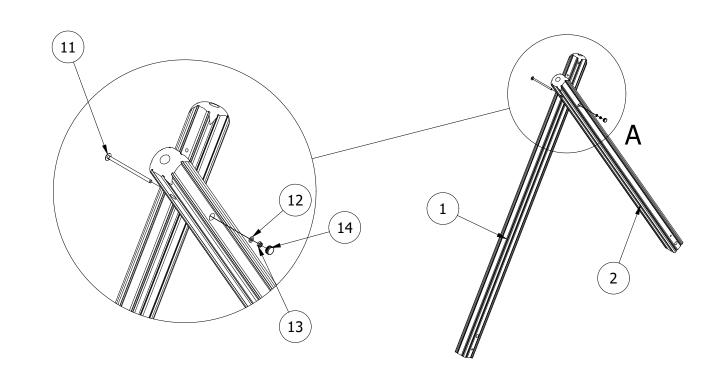

1. CREATE THE TWO SWING A-FRAMES USING THE SUPPLIED FIXINGS AS ILLUSTRATED BELOW.

**NOTE:** TO REDUCE THE RISK OF STEEL GALLING, USE LUBRICANT ON ALL STAINLESS STEEL FIXINGS

2. POSITION THE A-FRAMES INTO THE FOUNDATION HOLES AND BRACE. (TAKE NOTE OF THE POSITION OF THE POSTS AS SHOWN IN FIG 1) POSITION THE TOP BAR ONTO THE A-FRAMES AND SECURE IN PLACE.