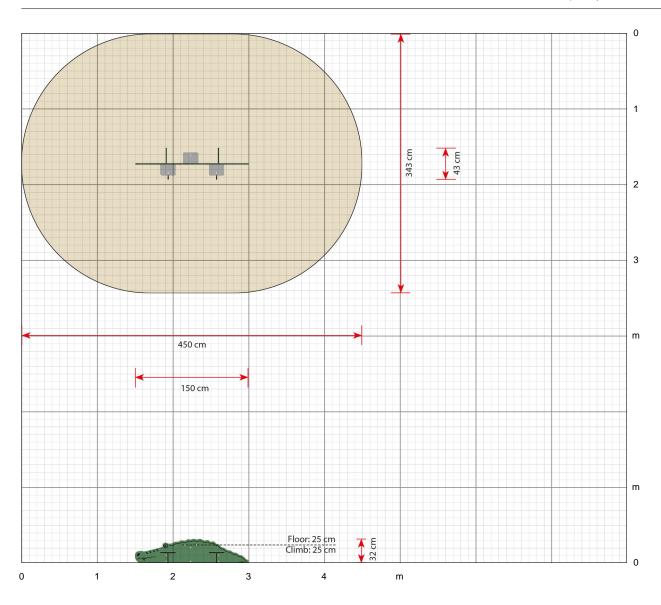

#### **Specifications**

Order number

Product dimensions (LxWxH)

150 x 43 x 32 cm

Area requirement incl. safety distances (LxW)

450 x 343 cm

Maximum fall height

25 cm

Age recommendation

From 2 years

Approximate installation time

2 persons 1 hour

## Crocodile, balance beam

Scale 1:50 (when printed in 100%)