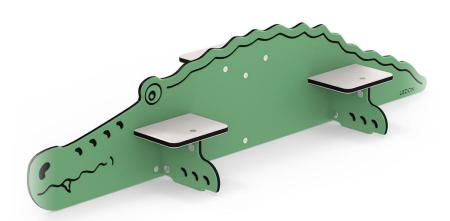

# **LP049**

## Crocodile, balance beam

Scale 1:50 (when printed in 100%)

#### **Specifications**

Order number

Product dimensions (LxWxH)

150 x 43 x 32 cm

Area requirement incl. safety distances (LxW)

450 x 343 cm

Maximum fall height

25 cm