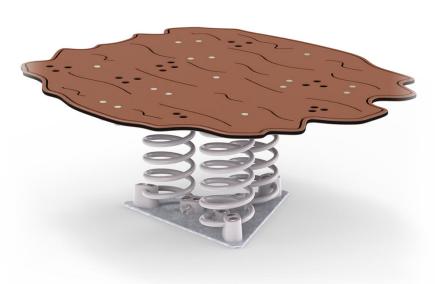

# A wobbly experience

The raft offers a wobbly experience. Featuring three springs, the raft is a true paradise for exercising balance and gross motor skills. Your sense of balance is one of the most important functions in the body. Having a well-developed sense of balance and good gross motor skills gives children the courage to test themselves in other ways - running, jumping and sprinting. It also encourages children to play new games with other children, which enhances their social skills.

# Raft games

The raft is an ideal element in a larger balancing course, possibly with the stepping stones. Many older children also find the raft fun for balancing competitions. Here, it allows them to find out who is best at keeping their balance while several people are on the raft.