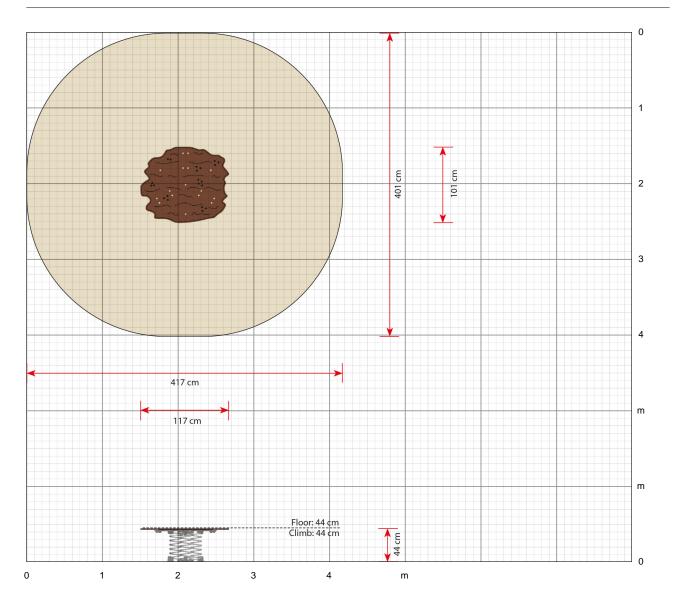

#### Specifications

Order number LP050G: In-ground mounting

Product dimensions (LxWxH) 117 x 101 x 44 cm

Maximum fall height 44 cm

Age recommendation From 3 years

Approximate installation time 2 persons 1 hour

Scale 1:50 (when printed in 100%)

LEDON

Click here to see more about the product on our website: https://www.ledonplay.com/product/lp050/

n]LEDON

Phone:+45 7482 6565 info@ledonplay.com, www.ledonplay.com Production / Administration: Vestergade 25, DK-6510 Gram Sales / Marketing / Product Development: Nordkajen 21, DK-6000 Kolding