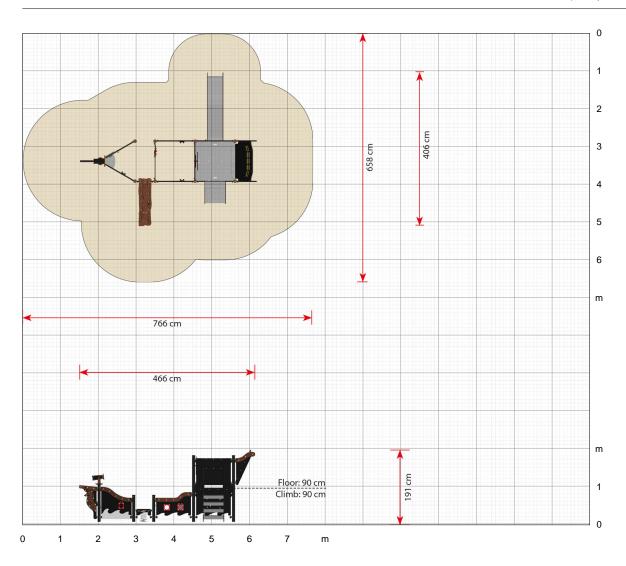

#### **Specifications**

Order number

LP123G: In-ground mounting LP123C: Surface mounting

Product dimensions (LxWxH)

466 x 406 x 191 cm

Area requirement incl. safety distances (LxW)

766 x 658 cm

Maximum fall height

90 cm

Age recommendation

From 3 years

Approximate installation time

2 persons 13 hours

## Nathalie, medium pirate ship with stairs and slide

Scale 1:100 (when printed in 100%)