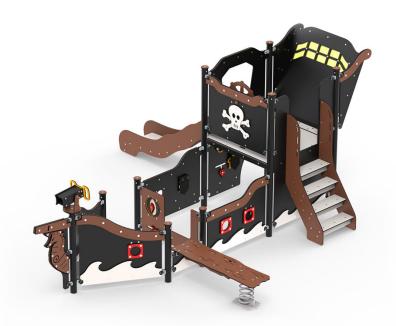

### An exhilarating pirate ship

Nathalie is one of the four medium-sized ships in the Pirates series together with LP120 Halifax, LP121 Falcon and LP125 Gabriel. Of these medium-sized ships, Nathalie is one of the most popular because it features a slide from the top deck. Slides have always been a big hit in any playground. At 90 cm high, all ages of children can participate and enjoy the exhilarating feeling of going down the slide.

#### The wobbly plank and other play activities

Besides the slide, Nathalie is also an item of play equipment filled with other play activities. In the bow you can look out for land through the telescope, which can tilt and turn. You can also raise the anchor or control the movable compass or balance on the wobbly plank. The spring under the plank adds an extra challenge and a fun element to the pirate ship. On the top deck you will find the ship's wheel, from where you can enjoy views across the playground or go down the slide.