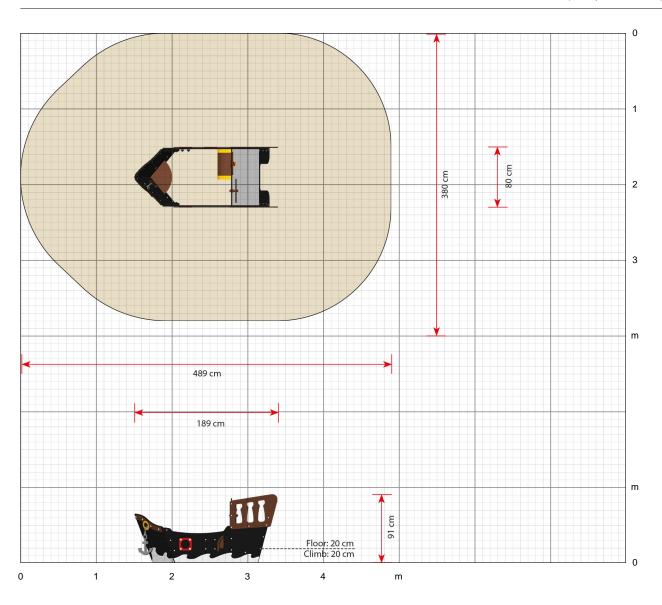

### Product dimensions (LxWxH)

189 x 80 x 91 cm

Area requirement incl. safety distances (LxW)

489 x 380 cm

Maximum fall height

20 cm

Age recommendation

From 2 years

# Sally, mini pirate ship

Scale 1:50 (when printed in 100%)