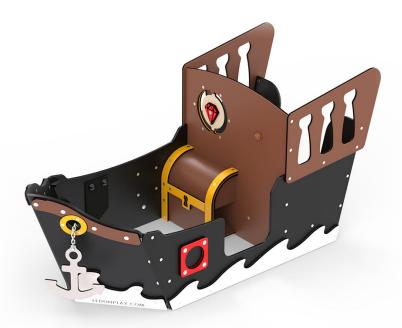

## A pirate ship for the smallest of pirates

Sally is a real pirate ship for the youngest children. Sally has been designed with and for the youngest children aged from about 1-4 years of age. Despite Sally's compact size, the ship is filled with play activities: an anchor that can be raised, a movable compass, a ship's wheel, rubber slats and so on.

# A little ship with a lot of advantages

The big advantage of the pirate ship Sally is, among other things, that it can be delivered 98% assembled on a single pallet. All that needs to be done is for the ground anchor to be mounted, if necessary. The ship can stand without being secured, which allows it to be moved around or taken inside for the winter. The materials which are used to make Sally are 100% reusable, so that when Sally retires, she can become part of a new playground.