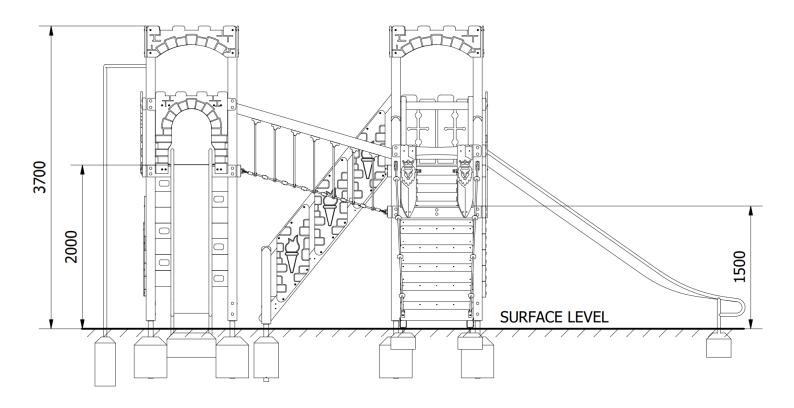

**Recommended User Age**: 3+ Critical Fall Height: 2000mm

Dimensions of Largest Part: 3600x112x112mm Weight of Heaviest Part: Approx 24.5 kg

This product complies to: BS EN 1176-1\_2017

This product is for outdoor use only and must not be installed indoors. Children using the equipment must be supervised at all times.

**Side Elevation** 