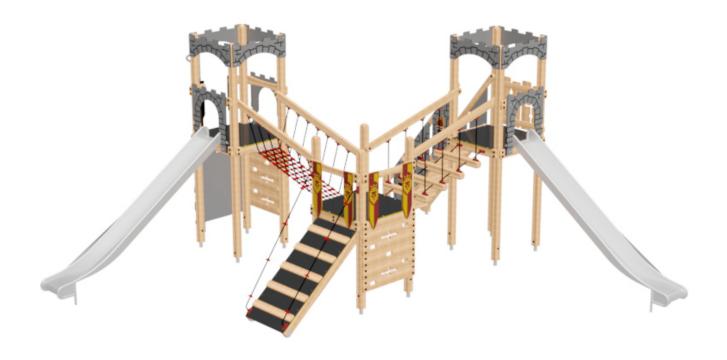

Knight Watch Castle: PRO-500-211

Knight Watch Castle: PRO-500-211

**Description**: The Knights Watch 3 tower multiplay is an excellent addition to your Key Stage 2 play area.

**Surfacing Requirements**: Perimeter L/M: 39m Wetpour/ Fibrefall M<sup>2</sup>: 76.4, Safagrass Mats M<sup>2</sup>: 97.5