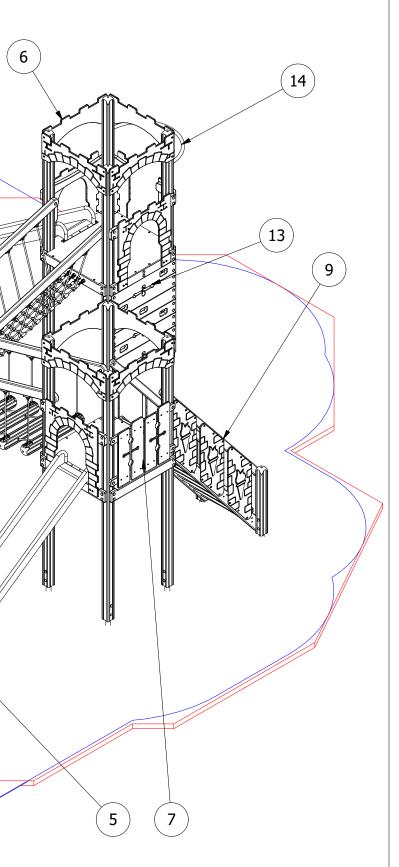

|      | PARTS LIST |                                              |                                       |               |  |  |  |
|------|------------|----------------------------------------------|---------------------------------------|---------------|--|--|--|
| ITEM | QTY        | PART NUMBER                                  | DESCRIPTION                           | STOCK NUMBER  |  |  |  |
| 1    | 4          | ТВ-200-126_В                                 | 2500MM x 112MM (POST INSERT)          | COMTIMSAF0002 |  |  |  |
| 2    | 8          | TB-200-954                                   | 3600 X 112MM (POST INSERT)            | COMTIMSAF0002 |  |  |  |
| 3    | 12         | MOD-600-116 GROUND FOOT                      | GROUND FOOT (112)                     | SUBSTEMIS0004 |  |  |  |
| 4    | 3          | MOD-600-117 SN MULTIPLAY DECK                | 1200 X 1200 DECK                      |               |  |  |  |
| 5    | 2          | MOD-600-153 2M CASTLE SLIDE                  | 2M CASTLE SLIDE                       |               |  |  |  |
| 6    | 2          | MOD-600-154 CASTLE ROOF                      | CASTLE ROOF                           |               |  |  |  |
| 7    | 1          | MOD-600-155 CASTLE BARRIER                   | CASTLE BARRIER                        |               |  |  |  |
| 8    | 1          | MOD-600-156 INCLINED RICKETY BRIDGE (CASTLE) | CASTLE INCLINED RICKETY BRIDGE        |               |  |  |  |
| 9    | 1          | MOD-600-157 2M CASTLE STAIRS                 | 2M CASTLE STAIRS                      |               |  |  |  |
| 10   | 1          | MOD-600-158 CASTLE NET BRIDGE                | INCLINED NET BRIDGE                   |               |  |  |  |
| 11   | 1          | MOD-600-159 1.5M CASTLE RAMP                 | 1.5M CASTLE RAMP                      |               |  |  |  |
| 12   | 1          | MOD-600-160 1.5M CASTLE CLIMBING WALL        | 1.5M CLIMBING WALL                    |               |  |  |  |
| 13   | 1          | MOD-600-161 2M CASTLE CLIMBING WALL          | 2M CLIMBING WALL                      |               |  |  |  |
| 14   | 1          | MOD-600-162 CASTLE FIREMANS POLE             | FIREMANS POLE                         |               |  |  |  |
| 15   | 12         | 400 x 400 x 500                              | 0.08 <sup>3</sup> CONCRETE FOUNDATION |               |  |  |  |