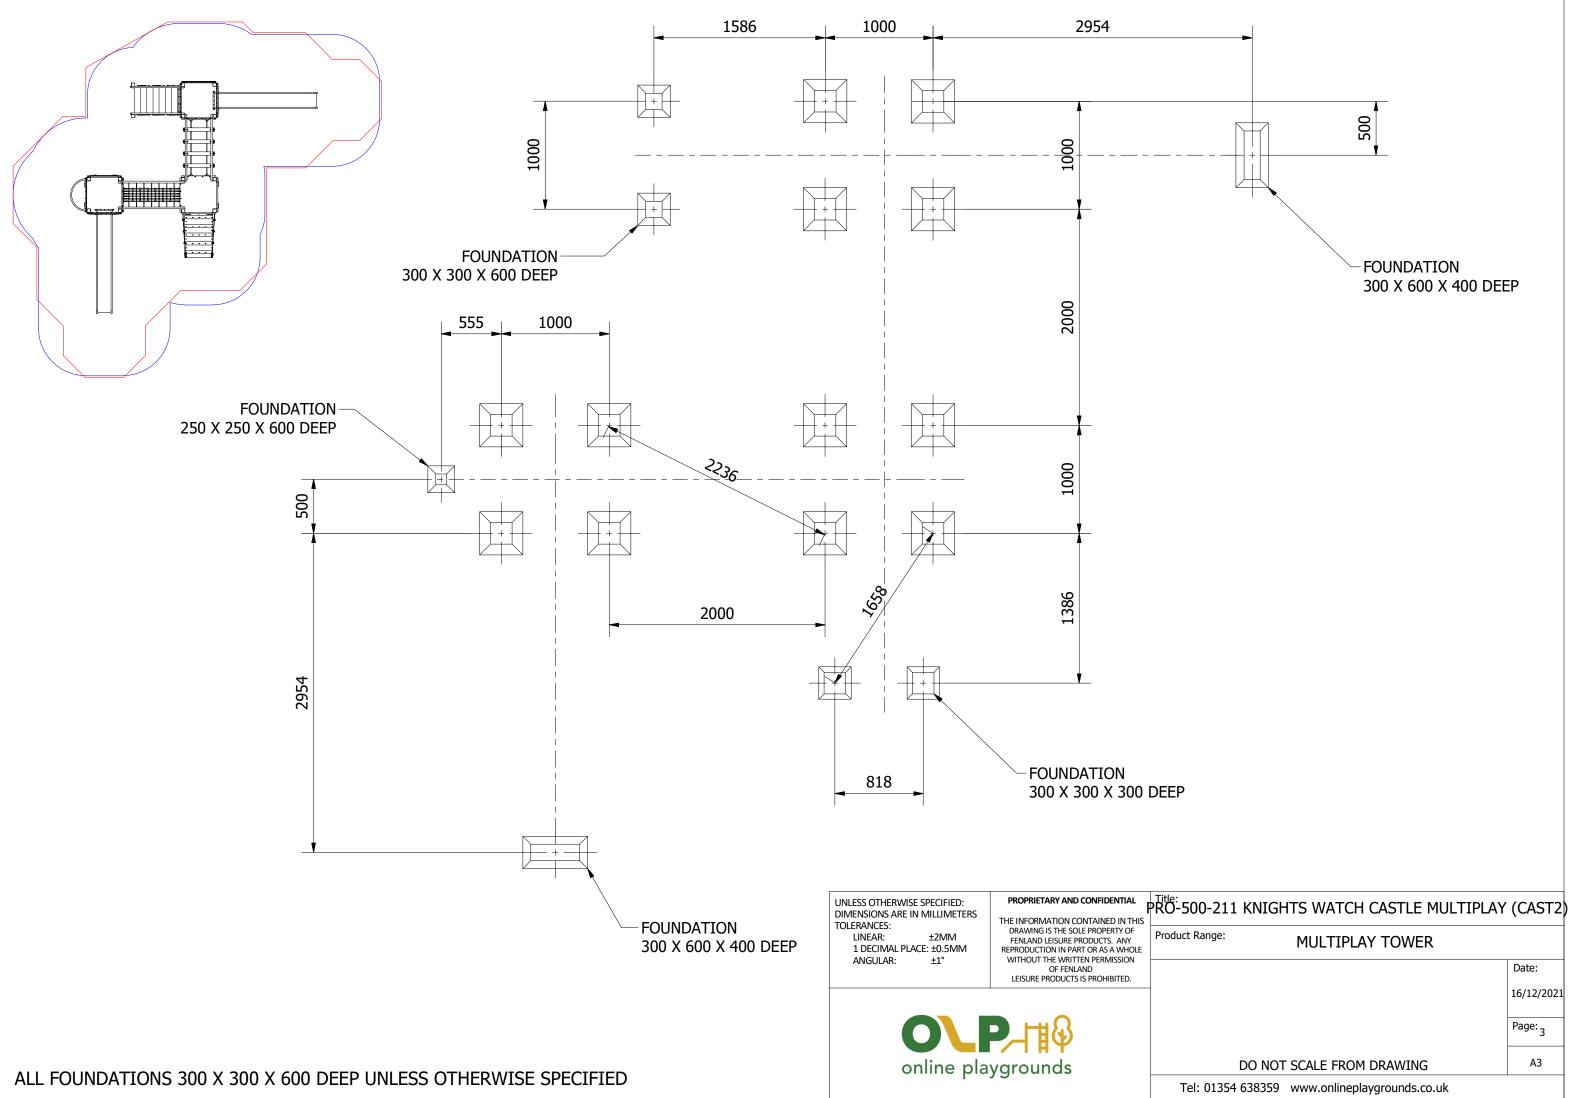

16/12/2021

ENSURE UNIT IS LEVEL AND PLUMB, ALL FIXINGS HAVE BEEN TIGHTENED AND PROTECTIVE CAPS IN PLACE. ADD CONCRETE TO EACH FOUNDATION HOLE AND LEAVE FOR 48 HOURS.

| UNLESS OTHERWISE SPECIFIED:<br>DIMENSIONS ARE IN MILLIMETERS<br>TOLERANCES:<br>LINEAR: ±2MM<br>1 DECIMAL PLACE: ±0.5MM<br>ANGULAR: ±1° | PROPRIETARY AND CONFIDENTIAL<br>THE INFORMATION CONTAINED IN THIS<br>DRAWING IS THE SOLE PROPERTY OF<br>FENLAND LEISURE PRODUCTS. ANY<br>REPRODUCTION IN PART OR AS A WHOLE<br>WITHOUT THE WRITTEN PERMISSION<br>OF FENLAND<br>LEISURE PRODUCTS IS PROHIBITED. | PRO-500-21<br>Product Range: |
|----------------------------------------------------------------------------------------------------------------------------------------|----------------------------------------------------------------------------------------------------------------------------------------------------------------------------------------------------------------------------------------------------------------|------------------------------|
| 0                                                                                                                                      |                                                                                                                                                                                                                                                                |                              |