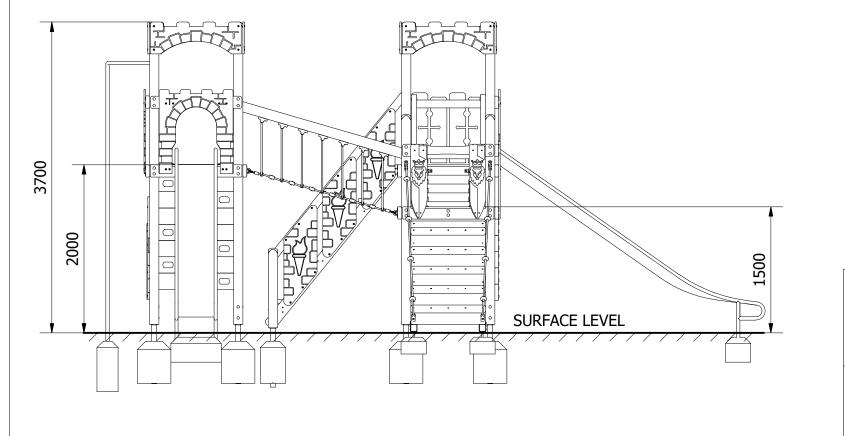

5

(10)

(12)

(11)

online playgrounds

8

| 500-211 KNIGH     | ITS WATCH CASTLE MULT       | IPLAY (CAST2) |
|-------------------|-----------------------------|---------------|
| duct Range:       | MULTIPLAY TOWER             |               |
| )M FFH            |                             | Date:         |
|                   |                             | 16/12/2021    |
|                   |                             | Page: 1       |
| DO NOT            | SCALE FROM DRAWING          | A3            |
| Tel: 01354 638359 | www.onlineplaygrounds.co.uk |               |