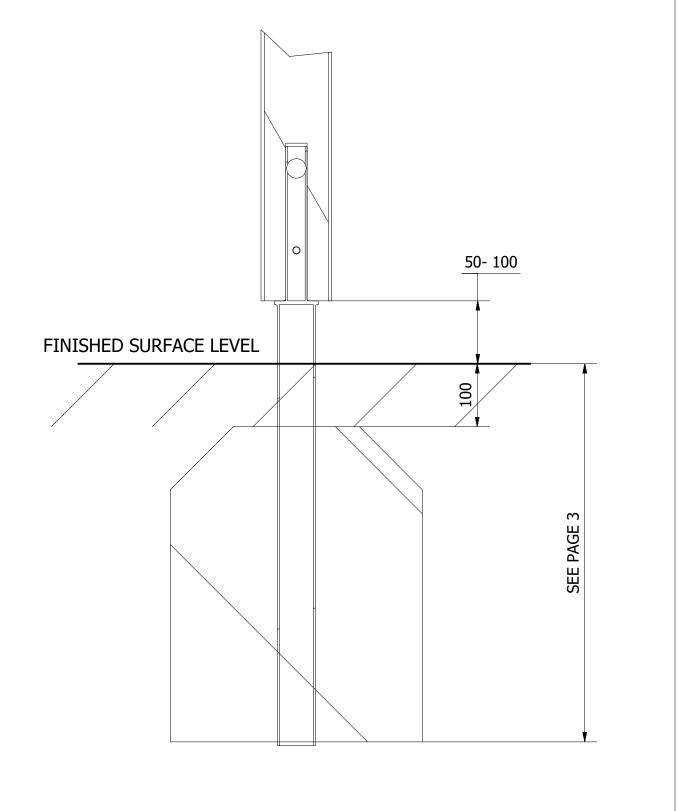

16/12/2021

ENSURE UNIT IS LEVEL AND PLUMB, ALL FIXINGS HAVE BEEN TIGHTENED AND PROTECTIVE CAPS IN PLACE. ADD CONCRETE TO EACH FOUNDATION HOLE AND LEAVE FOR 48 HOURS.

| UNLESS OTHERWISE SPECIFIED:<br>DIMENSIONS ARE IN MILLIMETERS<br>TOLERANCES:<br>LINEAR: ±2MM<br>1 DECIMAL PLACE: ±0.5MM<br>ANGULAR: ±1° | PROPRIETARY AND CONFIDENTIAL<br>THE INFORMATION CONTAINED IN THIS<br>DRAWING IS THE SOLE PROPERTY OF<br>FENLAND LEISURE PRODUCTS. ANY<br>REPRODUCTION IN PART OR AS A WHOLE<br>WITHOUT THE WRITTEN PERMISSION<br>OF FENLAND<br>LEISURE PRODUCTS IS PROHIBITED. | PRO-500-21<br>Product Range: |
|----------------------------------------------------------------------------------------------------------------------------------------|----------------------------------------------------------------------------------------------------------------------------------------------------------------------------------------------------------------------------------------------------------------|------------------------------|
| 0                                                                                                                                      |                                                                                                                                                                                                                                                                |                              |