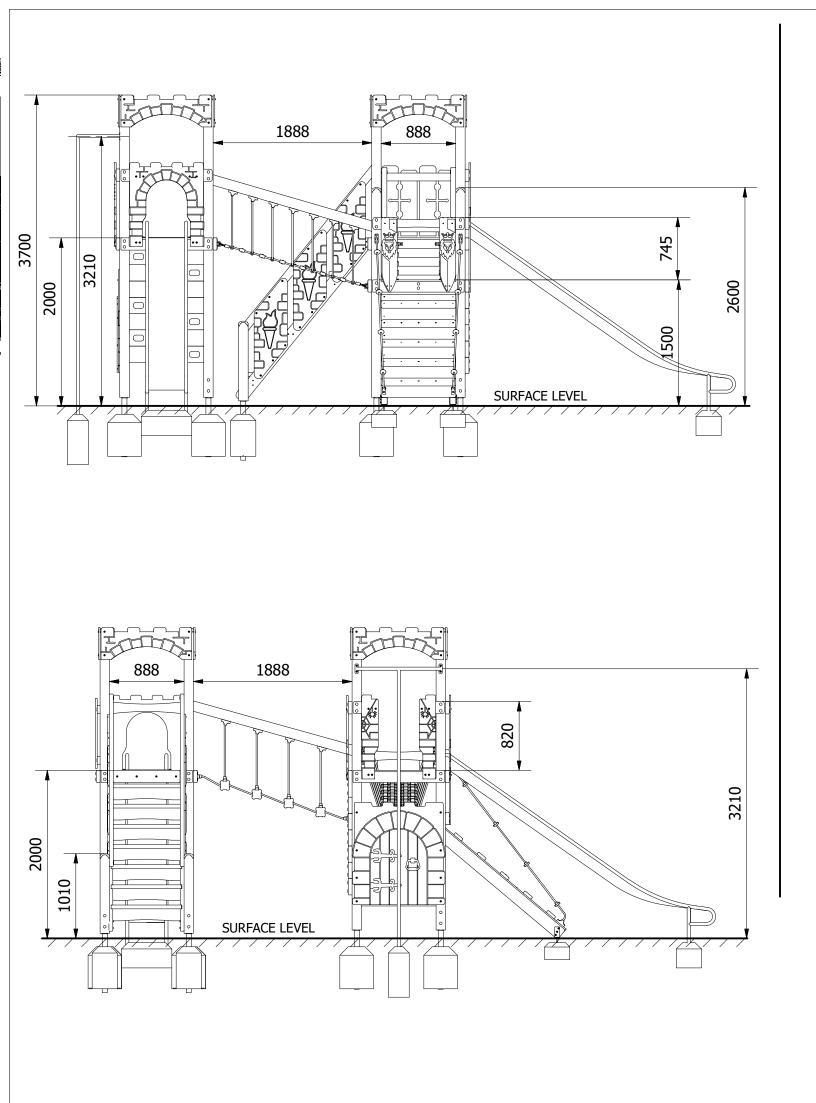

5

(10)

(12)

(11)

online playgrounds

8

| 500-211 KNIGH     | ITS WATCH CASTLE MULT       | IPLAY (CAST2) |
|-------------------|-----------------------------|---------------|
| duct Range:       | MULTIPLAY TOWER             |               |
| )M FFH            |                             | Date:         |
|                   |                             | 16/12/2021    |
|                   |                             | Page: 1       |
| DO NOT            | SCALE FROM DRAWING          | A3            |
| Tel: 01354 638359 | www.onlineplaygrounds.co.uk |               |

# 500-211 KNIGHTS WATCH CASTLE MULTIPLAY (CAST2)