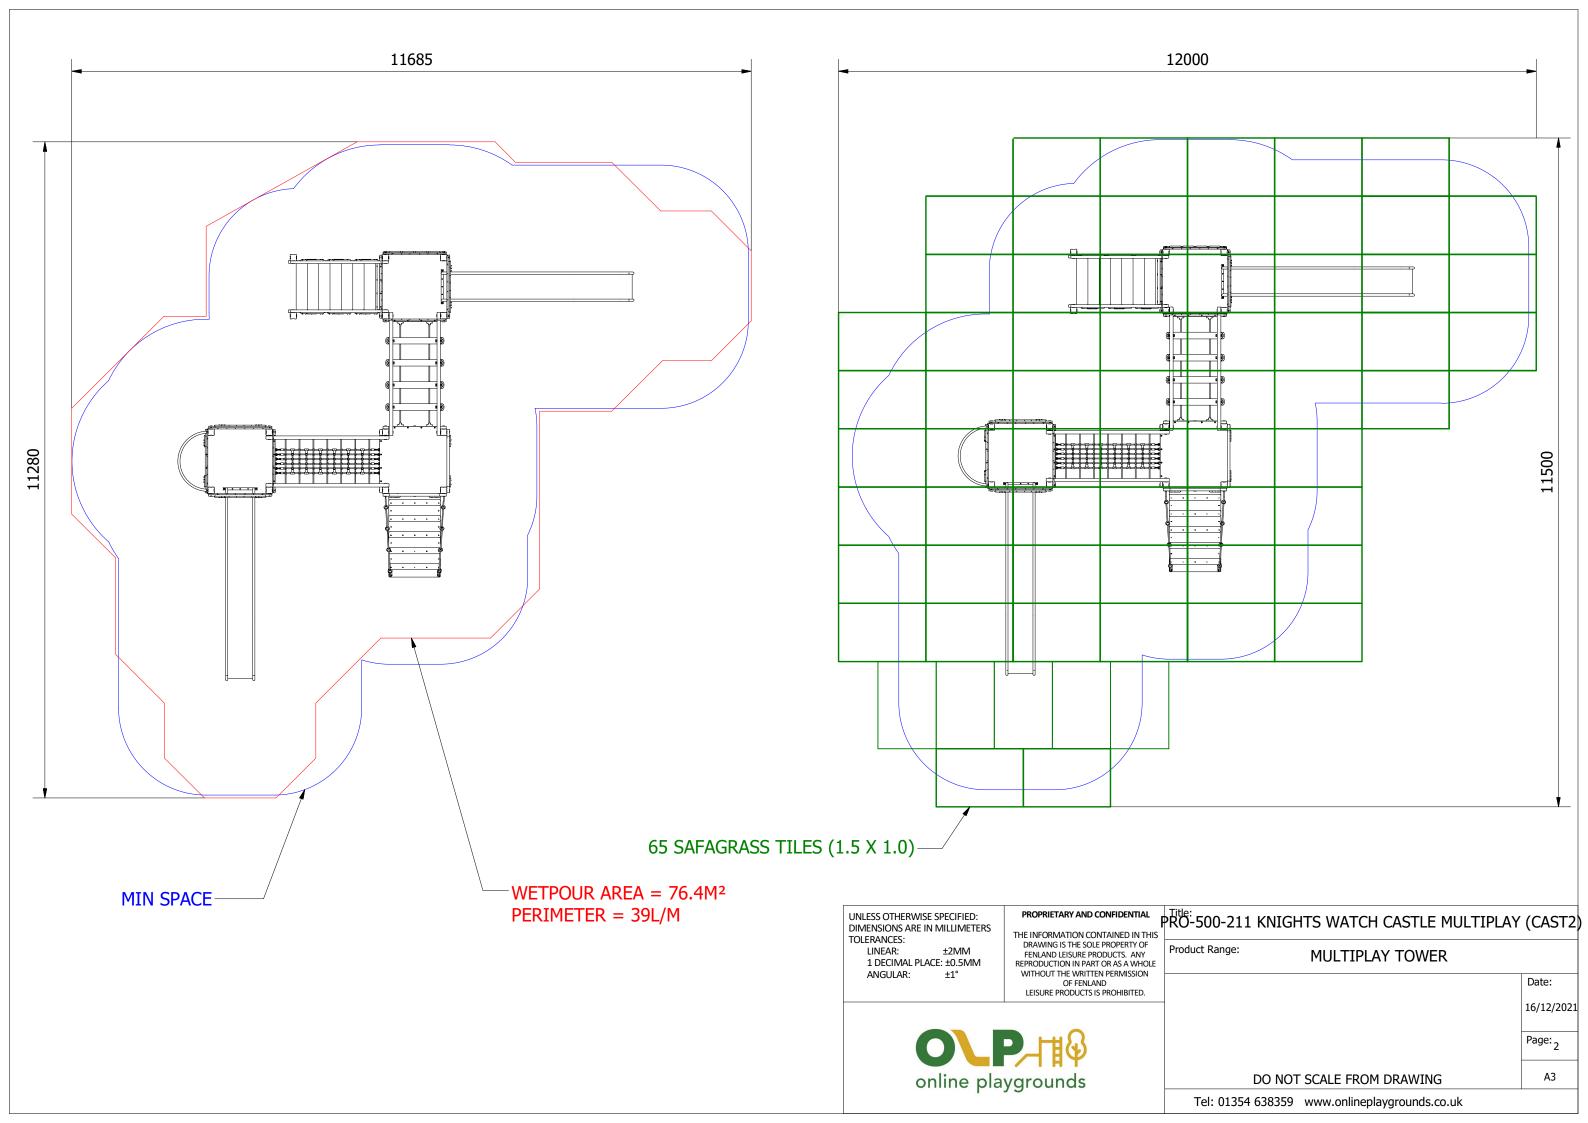

# 500-211 KNIGHTS WATCH CASTLE MULTIPLAY (CAST2)

## MUI TIPI AY TOWER

|                           | Date:      |
|---------------------------|------------|
|                           | 16/12/2021 |
|                           | Page: 4    |
| DO NOT SCALE FROM DRAWING | A3         |
|                           |            |