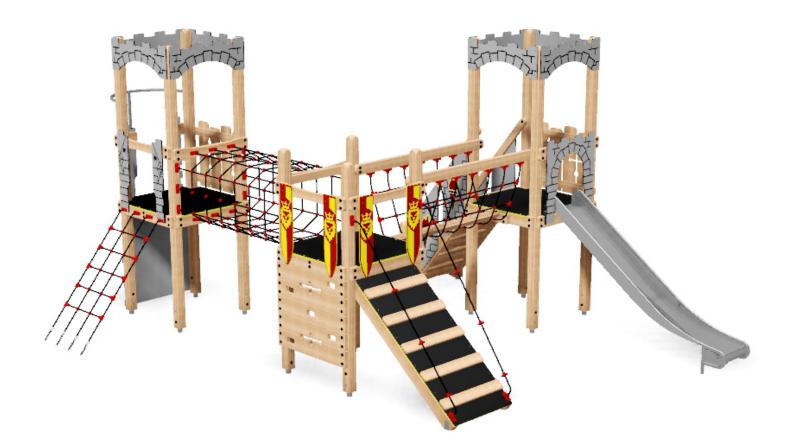

## Excalibur Castle : PRO-500-208

www.onlineplaygrounds.co.uk

COMS

**Description** : The Excalibur three towered multiplay unit with castle themed roofs inspires role play and fires the imagination.

Surfacing Requirements : Perimeter L/M: 32.8m Wetpour/ Fibrefall M<sup>2</sup>: 59, Safagrass Mats M<sup>2</sup>: 81