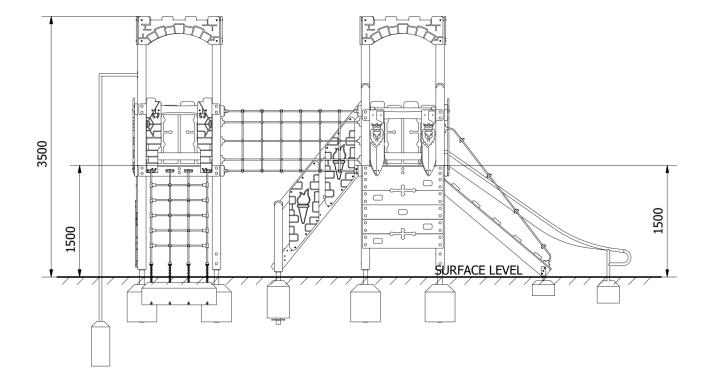

| Recommended User Age : 3+                   | Critical Fall Height : 1500mm             |
|---------------------------------------------|-------------------------------------------|
| Dimensions of Largest Part : 3400x112x112mm | Weight of Heaviest Part : Approx 23.12 kg |

+44 (0)1354 638 359

rpii

150 45001 : 2018 REGISTERED

sales@onlineplaygrounds.co.uk

**Side Elevation** 

+44 (0)1354 638 359

sales@onlineplaygrounds.co.uk