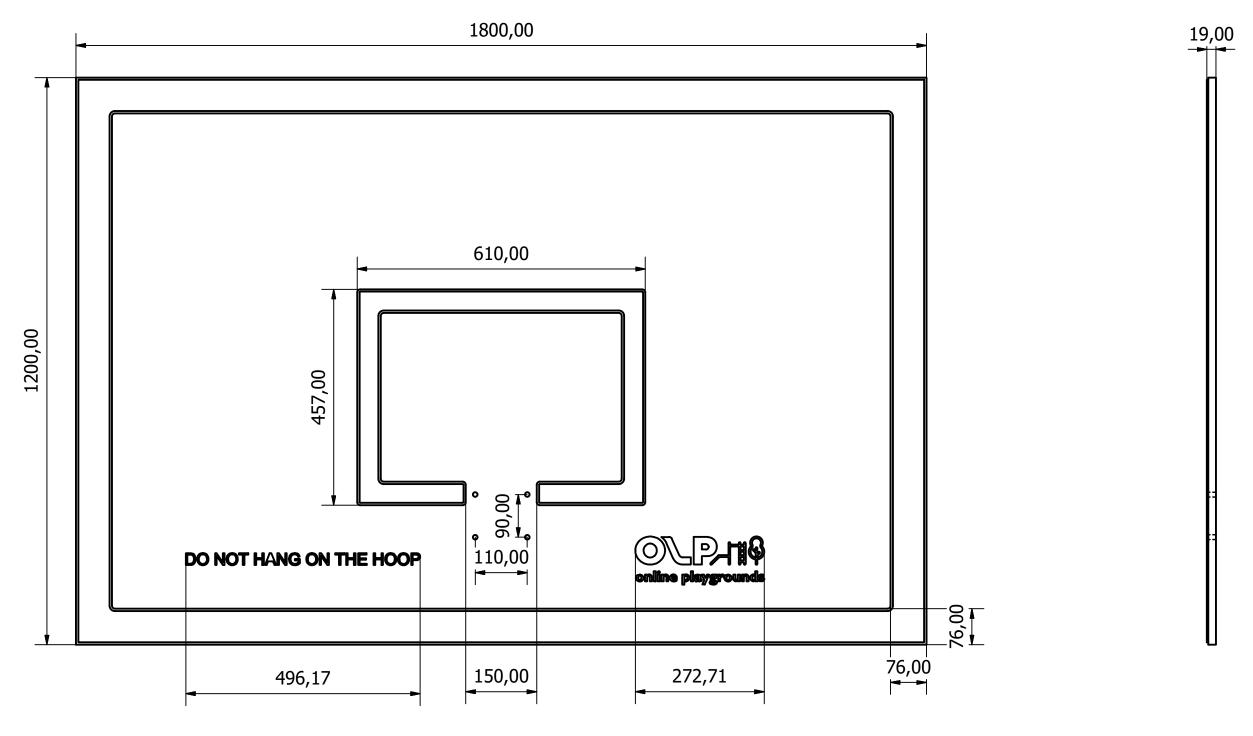

## **DWG AVAILABLE FOR CNC**

|         | UNLESS OTHERWISE SPECIFIED: DIMENSIONS ARE IN MILLIMETERS TOLERANCES: LINEAR: ±2MM 1 DECIMAL PLACE: ±0.5MM ANGULAR: ±1° | PROPRIETARY AND CONFIDENTIAL  THE INFORMATION CONTAINED IN THIS DRAWING IS THE SOLE PROPERTY OF FENLAND LEISURE PRODUCTS. ANY REPRODUCTION IN PART OR AS A WHOLE WITHOUT THE WRITTEN PERMISSION OF FENLAND LEISURE PRODUCTS IS PROHIBITED. | Title: BACKBOARD04                            |                           |           |
|---------|-------------------------------------------------------------------------------------------------------------------------|--------------------------------------------------------------------------------------------------------------------------------------------------------------------------------------------------------------------------------------------|-----------------------------------------------|---------------------------|-----------|
|         |                                                                                                                         |                                                                                                                                                                                                                                            | Product Range:                                | Basketball Backboard      |           |
|         |                                                                                                                         |                                                                                                                                                                                                                                            |                                               |                           | Date:     |
|         |                                                                                                                         |                                                                                                                                                                                                                                            |                                               |                           | 17/01/202 |
| OLP-HIP |                                                                                                                         |                                                                                                                                                                                                                                            |                                               | Page:                     |           |
|         | online playgrounds                                                                                                      |                                                                                                                                                                                                                                            |                                               | DO NOT SCALE FROM DRAWING | A3        |
|         |                                                                                                                         |                                                                                                                                                                                                                                            | Tel: 01354 638359 www.onlineplaygrounds.co.uk |                           |           |