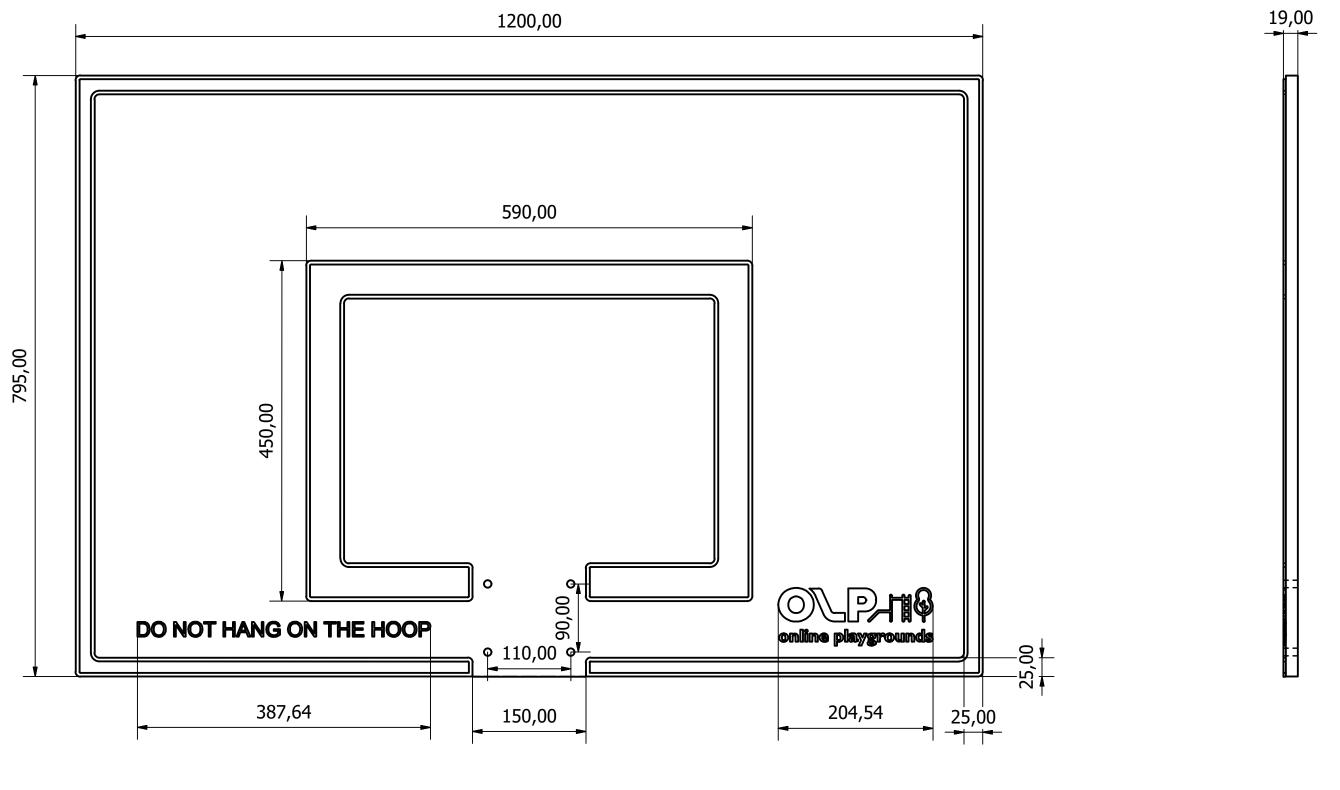

## **DWG AVAILABLE FOR CNC**

| UNLESS OTHERWISE SPECIFIED: DIMENSIONS ARE IN MILLIMETERS TOLERANCES: LINEAR: ±2MM 1 DECIMAL PLACE: ±0.5MM ANGULAR: ±1° | PROPRIETARY AND CONFIDENTIAL  THE INFORMATION CONTAINED IN THIS DRAWING IS THE SOLE PROPERTY OF FENLAND LEISURE PRODUCTS. ANY REPRODUCTION IN PART OR AS A WHOLE WITHOUT THE WRITTEN PERMISSION OF FENLAND LEISURE PRODUCTS IS PROHIBITED. | Title: BACKBOARD02 |                                  |            |
|-------------------------------------------------------------------------------------------------------------------------|--------------------------------------------------------------------------------------------------------------------------------------------------------------------------------------------------------------------------------------------|--------------------|----------------------------------|------------|
|                                                                                                                         |                                                                                                                                                                                                                                            | Product Range:     | Basketball Backboard             |            |
|                                                                                                                         |                                                                                                                                                                                                                                            |                    |                                  | Date:      |
|                                                                                                                         |                                                                                                                                                                                                                                            |                    |                                  | 17/01/2022 |
| O\P_H\                                                                                                                  |                                                                                                                                                                                                                                            |                    |                                  | Page:      |
| online playgrounds                                                                                                      |                                                                                                                                                                                                                                            | DC                 | NOT SCALE FROM DRAWING           | A3         |
|                                                                                                                         |                                                                                                                                                                                                                                            | Tel: 01354 63      | 8359 www.onlineplaygrounds.co.uk |            |