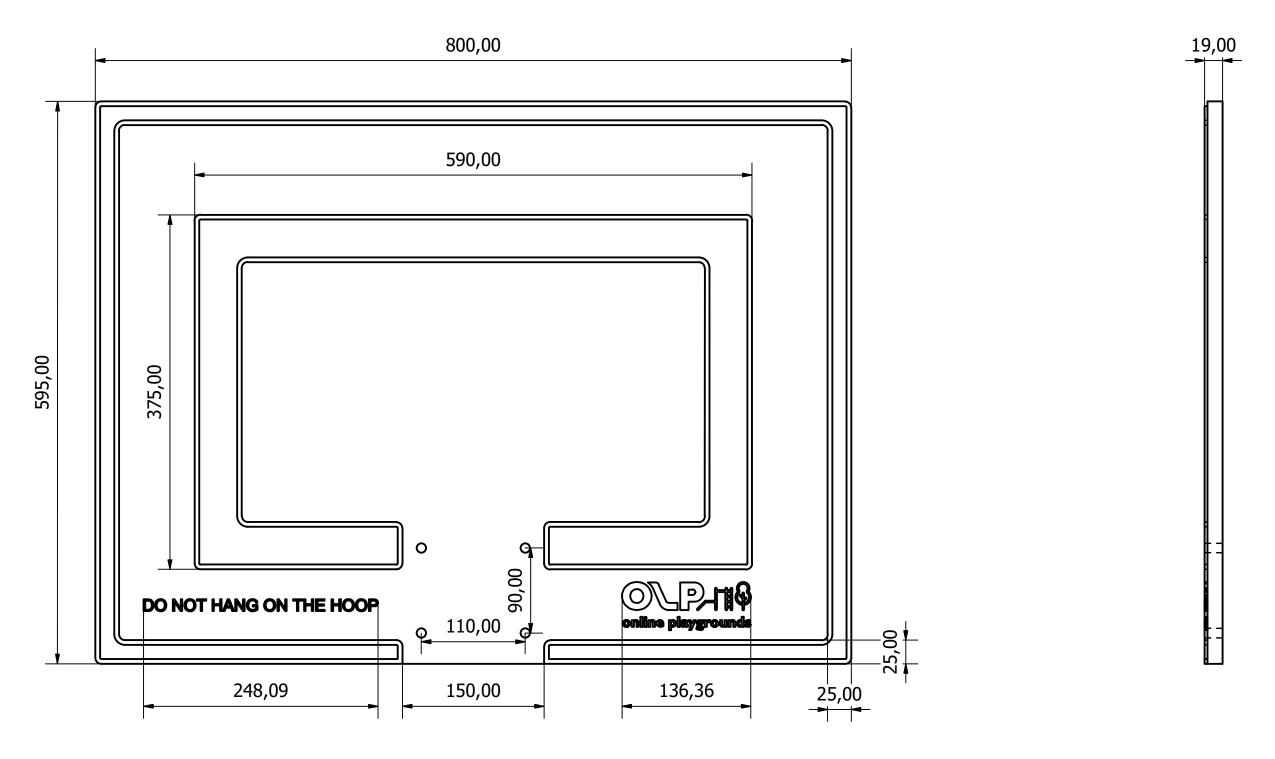

## **DWG AVAILABLE FOR CNC**

| UNLESS OTHERWISE SPECIFIED: DIMENSIONS ARE IN MILLIMETERS TOLERANCES: LINEAR: ±2MM 1 DECIMAL PLACE: ±0.5MM ANGULAR: ±1° | PROPRIETARY AND CONFIDENTIAL  THE INFORMATION CONTAINED IN THIS DRAWNING IS THE SOLE PROPERTY OF FENLAND LEISURE PRODUCTS. ANY REPRODUCTION IN PART OR AS A WHOLE WITHOUT THE WRITTEN PERMISSION OF FENLAND LEISURE PRODUCTS IS PROHIBITED. | Title: BACKBOARD01 |                                    |            |
|-------------------------------------------------------------------------------------------------------------------------|---------------------------------------------------------------------------------------------------------------------------------------------------------------------------------------------------------------------------------------------|--------------------|------------------------------------|------------|
|                                                                                                                         |                                                                                                                                                                                                                                             | Product Range:     | Basketball Backboards              |            |
|                                                                                                                         |                                                                                                                                                                                                                                             |                    |                                    | Date:      |
| OLP-IIII online playgrounds                                                                                             |                                                                                                                                                                                                                                             |                    |                                    | 17/01/2022 |
|                                                                                                                         |                                                                                                                                                                                                                                             |                    |                                    | Page:      |
|                                                                                                                         |                                                                                                                                                                                                                                             |                    | DO NOT SCALE FROM DRAWING          | A3         |
|                                                                                                                         | 3                                                                                                                                                                                                                                           | Tel: 01354         | 638359 www.onlineplaygrounds.co.uk |            |