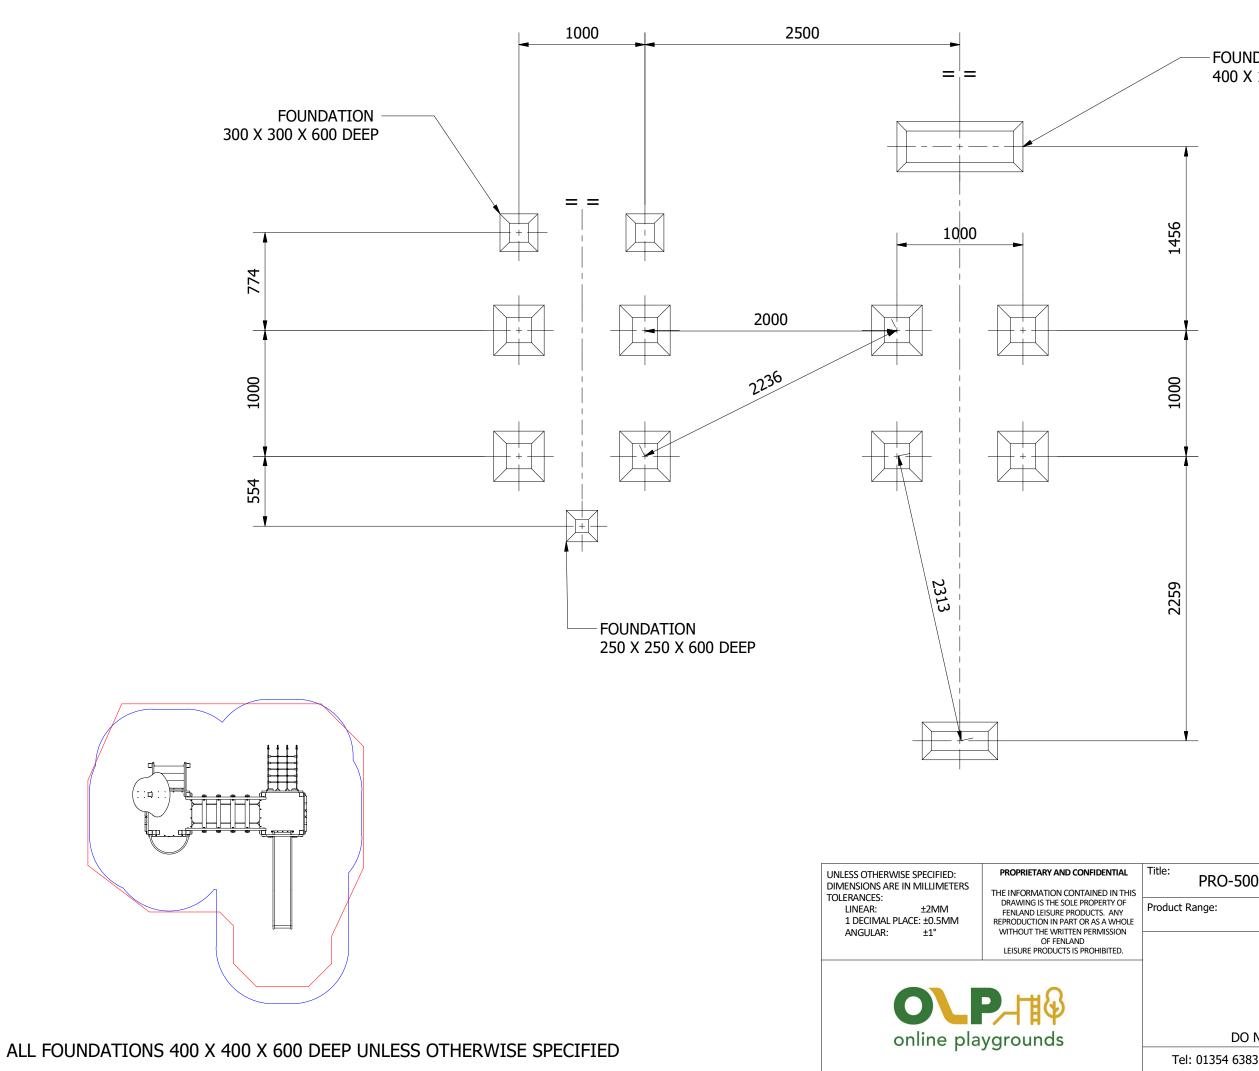

## FOUNDATION 400 X 1000 X 400 DEEP

# PRO-500-204 HAZEL ORCHARD MULITPLAY

# MULTIPLAY TOWER

|                           | Date:      |
|---------------------------|------------|
|                           | 15/11/2021 |
|                           | Page: 3    |
| DO NOT SCALE FROM DRAWING | A3         |
|                           |            |

### Tel: 01354 638359 www.onlineplaygrounds.co.uk

ENSURE UNIT IS LEVEL AND PLUMB, ALL FIXINGS HAVE BEEN TIGHTENED AND PROTECTIVE CAPS IN PLACE. ADD CONCRETE TO EACH FOUNDATION HOLE AND LEAVE FOR 48 HOURS.