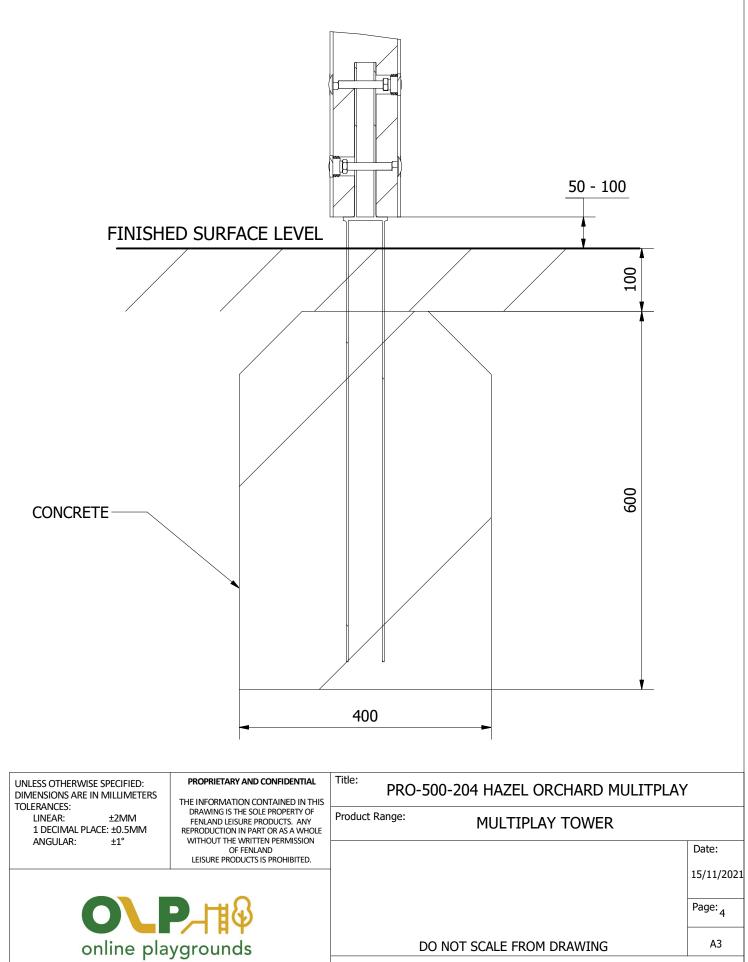

## FOUNDATION 400 X 1000 X 400 DEEP

# PRO-500-204 HAZEL ORCHARD MULITPLAY

# MULTIPLAY TOWER

|                           | Date:      |
|---------------------------|------------|
|                           | 15/11/2021 |
|                           | Page: 3    |
| DO NOT SCALE FROM DRAWING | A3         |
|                           |            |

### Tel: 01354 638359 www.onlineplaygrounds.co.uk

ENSURE UNIT IS LEVEL AND PLUMB, ALL FIXINGS HAVE BEEN TIGHTENED AND PROTECTIVE CAPS IN PLACE. ADD CONCRETE TO EACH FOUNDATION HOLE AND LEAVE FOR 48 HOURS.