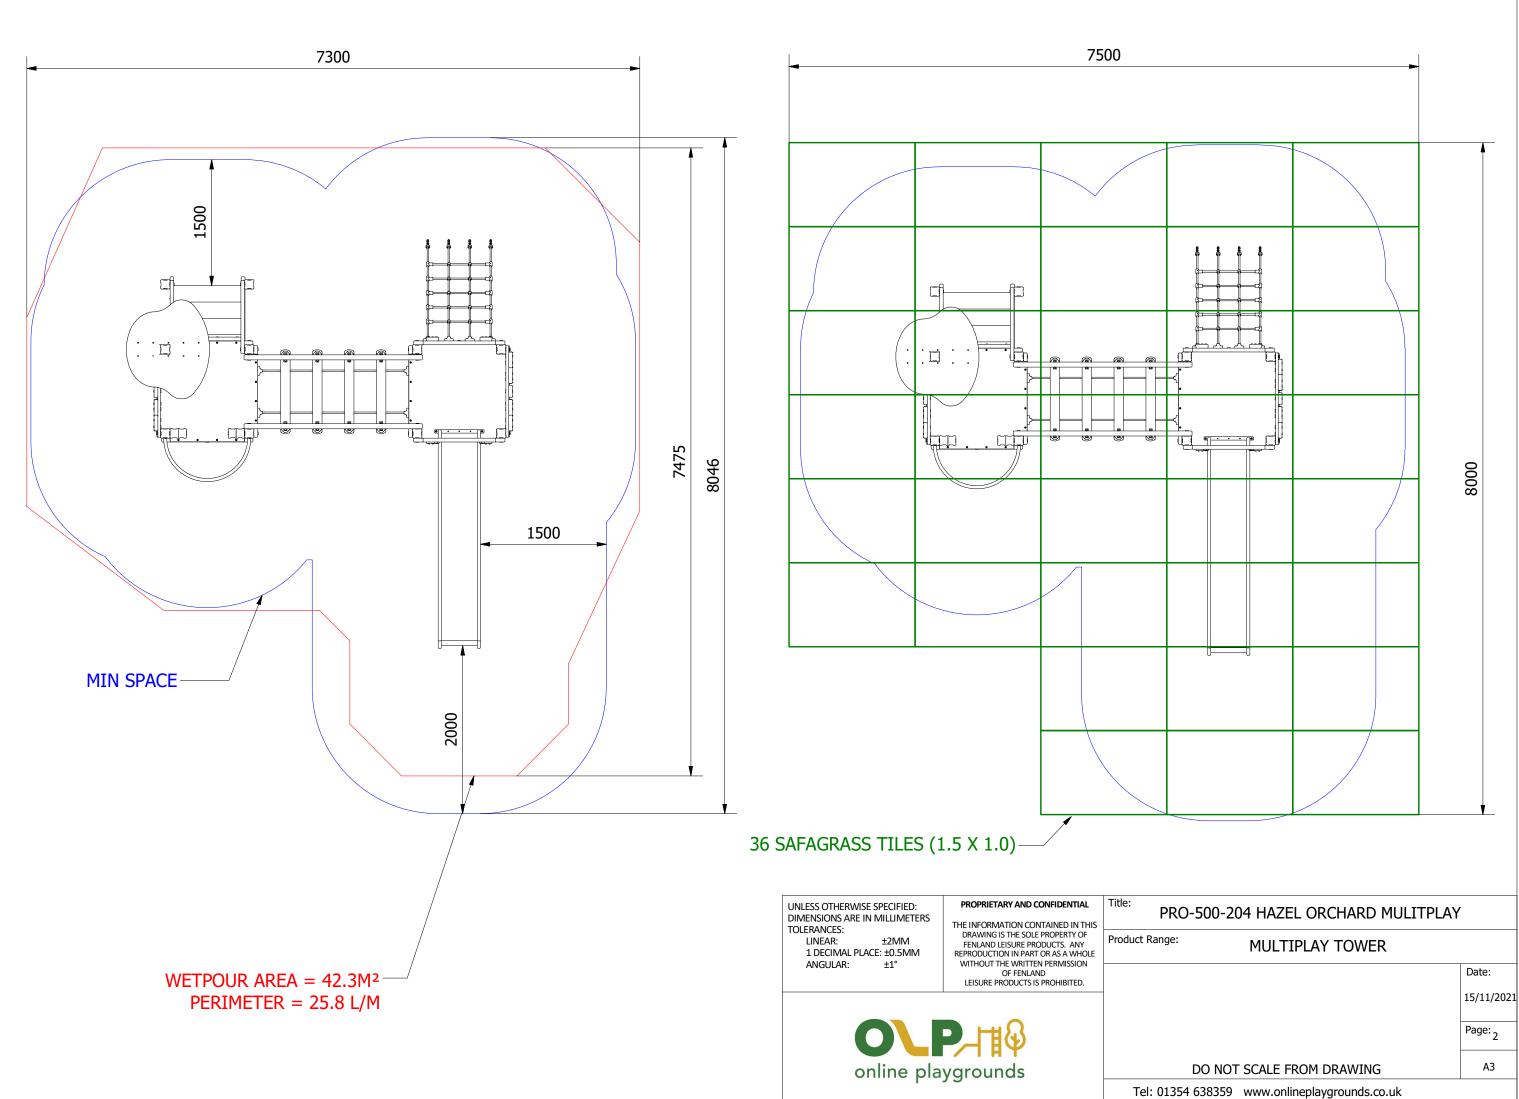

# PRO-500-204 HAZEL ORCHARD MULITPLAY

# MULTIPLAY TOWER

|                           | Date:      |
|---------------------------|------------|
|                           | 15/11/2021 |
|                           | Page: 3    |
| DO NOT SCALE FROM DRAWING | A3         |
|                           |            |