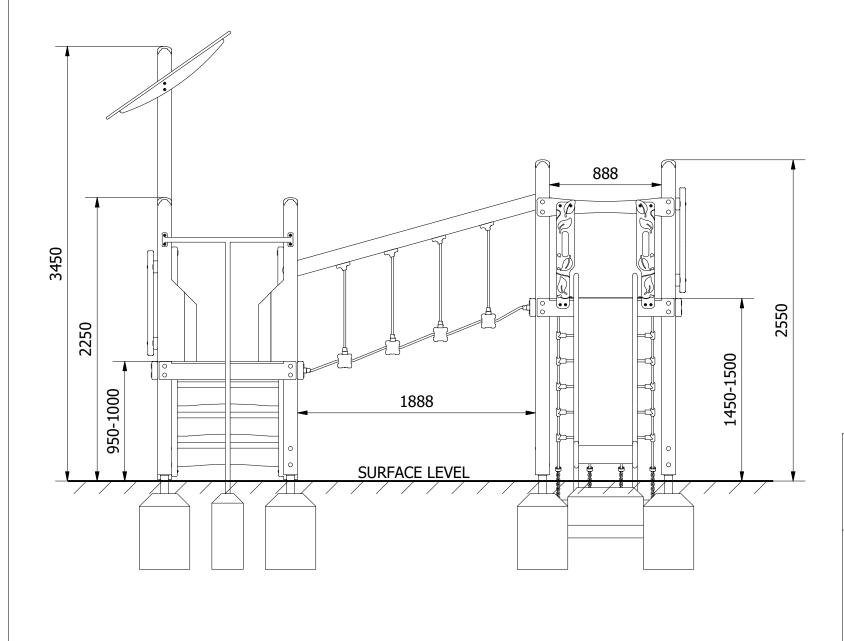

# PRO-500-204 HAZEL ORCHARD MULITPLAY

# MULTIPLAY TOWER

|                           | Date:      |
|---------------------------|------------|
|                           | 15/11/2021 |
|                           | Page: 3    |
| DO NOT SCALE FROM DRAWING | A3         |
|                           |            |