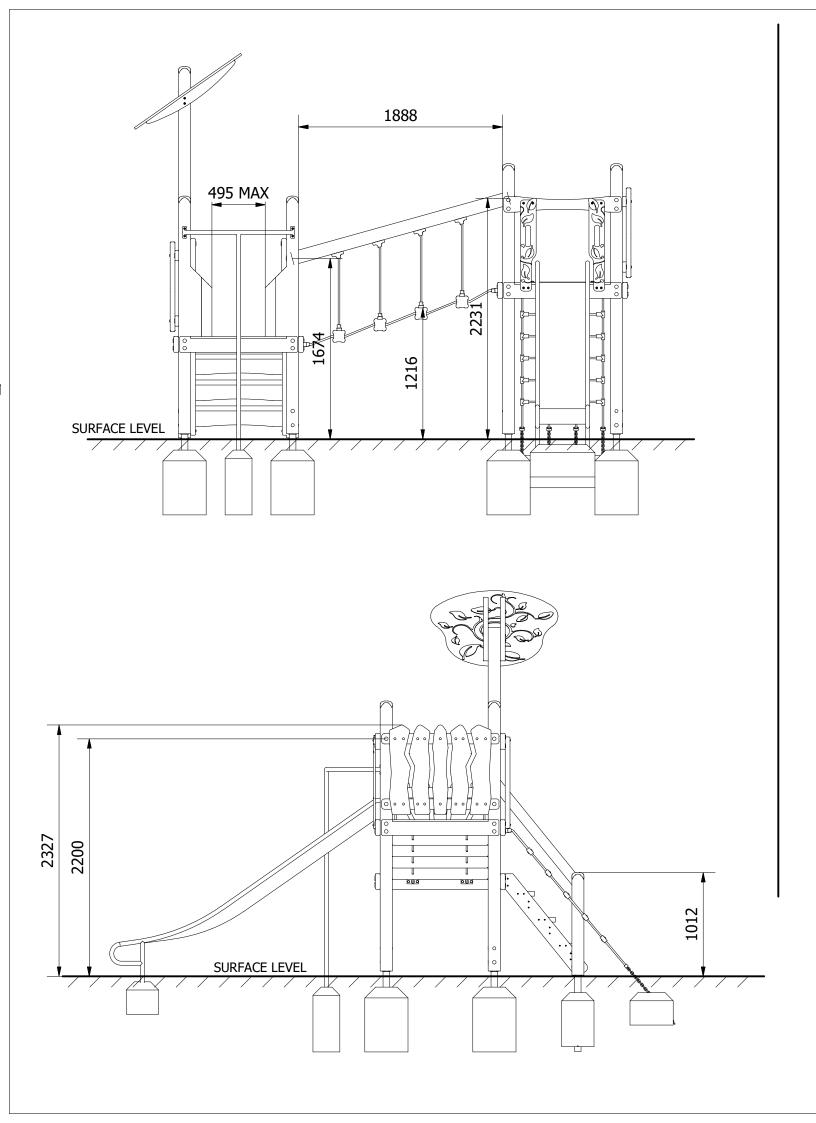

|      | PARTS LIST |                                       |                                         |               |  |  |  |
|------|------------|---------------------------------------|-----------------------------------------|---------------|--|--|--|
| ITEM | QTY        | PART NUMBER                           | DESCRIPTION                             | STOCK NUMBER  |  |  |  |
| 1    | 3          | ТВ-200-032_В                          | 2700 (2200 PF) X 112MM SAFALOG          | COMTIMSAF0002 |  |  |  |
| 2    | 4          | ТВ-200-126_В                          | 2500MM x 112MM (POST INSERT)            | COMTIMSAF0002 |  |  |  |
| 3    | 1          | TB-200-873                            | 3400 X 112MM (POST INSERT)              | COMTIMSAF0002 |  |  |  |
| 4    | 2          | MOD-600-044 MULTIPLAY DECK            | 1200 X 1200 DECK                        |               |  |  |  |
| 5    | 8          | MOD-600-116 GROUND FOOT               | GROUND FOOT (112)                       | SUBSTEMIS0004 |  |  |  |
| 6    | 2          | MOD-600-125 JUNGLE BARRIER            | JUNGLE BARRIER                          |               |  |  |  |
| 7    | 1          | MOD-600-127 ORCHARD ROOF              | ORCHARD ROOF                            |               |  |  |  |
| 8    | 1          | MOD-600-134 1.5M ORCHARD SCRAMBLE NET | 1.5M SCRAMBLE NET                       |               |  |  |  |
| 9    | 1          | MOD-600-048 1M STAIRS                 | 1M STAIRS                               |               |  |  |  |
| 10   | 1          | MOD-600-145 FIREMANS POLE             |                                         |               |  |  |  |
| 11   | 1          | MOD-600-149 1.5M ORCHARD SLIDE        | 1M ORCHARD SLIDE                        |               |  |  |  |
| 12   | 1          | MOD-600-150 INCLINED RICKETY BRIDGE   |                                         |               |  |  |  |
| 13   | 1          | 250 x 250 x 600                       | 0.038M <sup>3</sup> CONCRETE FOUNDATION |               |  |  |  |
| 14   | 8          | 400 x 400 x 600                       | 0.096M <sup>3</sup> CONCRETE FOUNDATION |               |  |  |  |

# PRO-500-204 HAZEL ORCHARD MULITPLAY