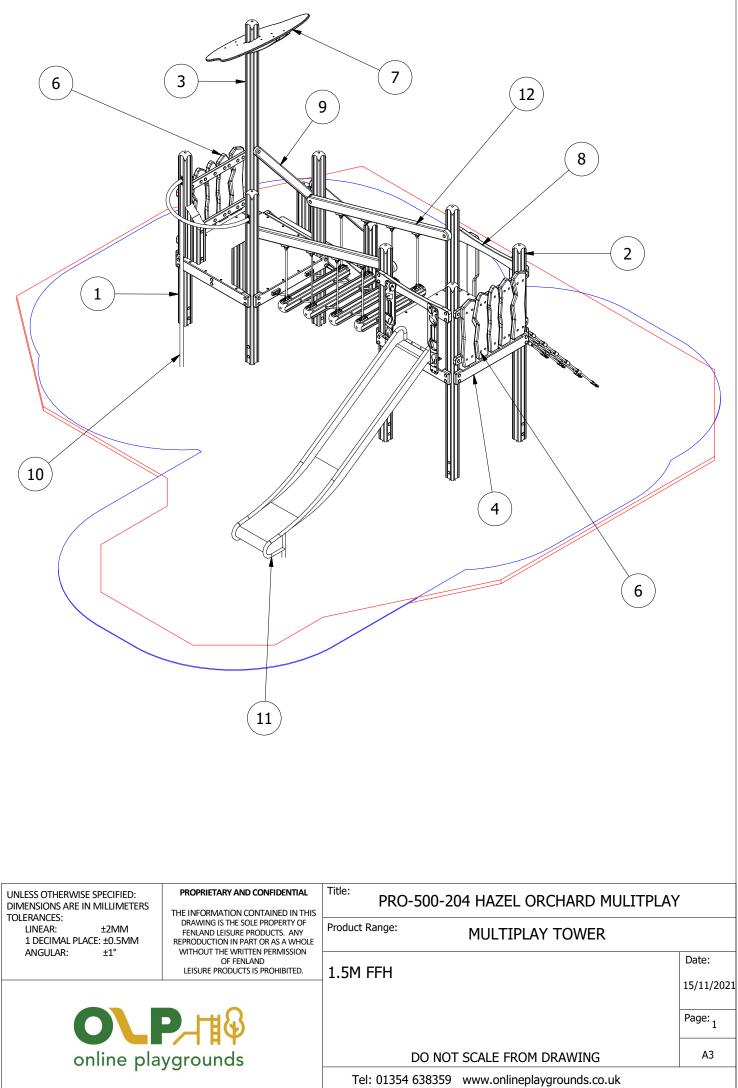

|      | PARTS LIST |                                       |                                         |               |  |  |  |
|------|------------|---------------------------------------|-----------------------------------------|---------------|--|--|--|
| ITEM | QTY        | PART NUMBER                           | DESCRIPTION                             | STOCK NUMBER  |  |  |  |
| 1    | 3          | ТВ-200-032_В                          | 2700 (2200 PF) X 112MM SAFALOG          | COMTIMSAF0002 |  |  |  |
| 2    | 4          | ТВ-200-126_В                          | 2500MM x 112MM (POST INSERT)            | COMTIMSAF0002 |  |  |  |
| 3    | 1          | TB-200-873                            | 3400 X 112MM (POST INSERT)              | COMTIMSAF0002 |  |  |  |
| 4    | 2          | MOD-600-044 MULTIPLAY DECK            | 1200 X 1200 DECK                        |               |  |  |  |
| 5    | 8          | MOD-600-116 GROUND FOOT               | GROUND FOOT (112)                       | SUBSTEMIS0004 |  |  |  |
| 6    | 2          | MOD-600-125 JUNGLE BARRIER            | JUNGLE BARRIER                          |               |  |  |  |
| 7    | 1          | MOD-600-127 ORCHARD ROOF              | ORCHARD ROOF                            |               |  |  |  |
| 8    | 1          | MOD-600-134 1.5M ORCHARD SCRAMBLE NET | 1.5M SCRAMBLE NET                       |               |  |  |  |
| 9    | 1          | MOD-600-048 1M STAIRS                 | 1M STAIRS                               |               |  |  |  |
| 10   | 1          | MOD-600-145 FIREMANS POLE             |                                         |               |  |  |  |
| 11   | 1          | MOD-600-149 1.5M ORCHARD SLIDE        | 1M ORCHARD SLIDE                        |               |  |  |  |
| 12   | 1          | MOD-600-150 INCLINED RICKETY BRIDGE   |                                         |               |  |  |  |
| 13   | 1          | 250 x 250 x 600                       | 0.038M <sup>3</sup> CONCRETE FOUNDATION |               |  |  |  |
| 14   | 8          | 400 x 400 x 600                       | 0.096M <sup>3</sup> CONCRETE FOUNDATION |               |  |  |  |

# PRO-500-204 HAZEL ORCHARD MULITPLAY

# MULTIPLAY TOWER

|                           | Date:      |
|---------------------------|------------|
|                           | 15/11/2021 |
|                           | Page: 3    |
| DO NOT SCALE FROM DRAWING | A3         |
|                           |            |