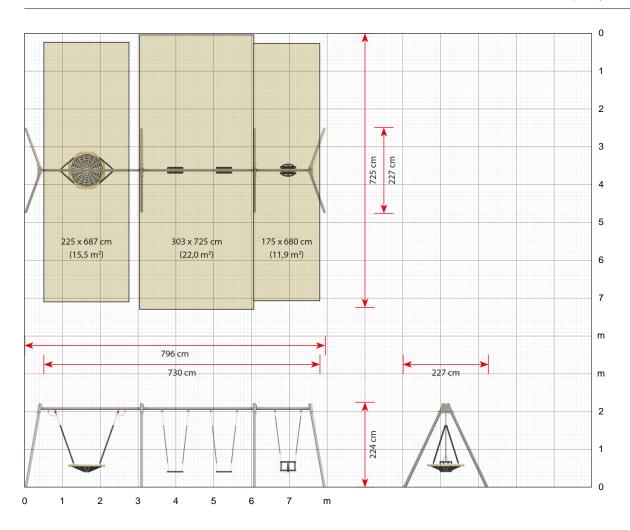

## **Specifications**

Order number

1190: In-ground mounting

Product dimensions (LxWxH) 796 x 227 x 224 cm

Area requirement incl. safety distances (LxW)

796 x 725 cm

Maximum fall height 178 cm

Age recommendation

## 1190

Metal module swing frame with 2 safety seats, 1 bird?s nest swing and 1 baby swing Scale 1:100 (when printed in 100%)