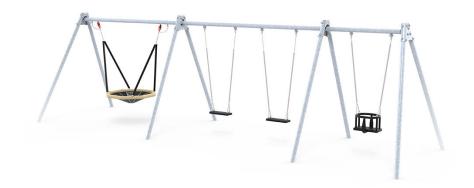

Metal module swing frame with 2 safety seats, 1 bird?s nest swing and 1 baby swing

## 1190

Metal module swing frame with 2 safety seats, 1 bird?s nest swing and 1 baby swing Scale 1:100 (when printed in 100%)