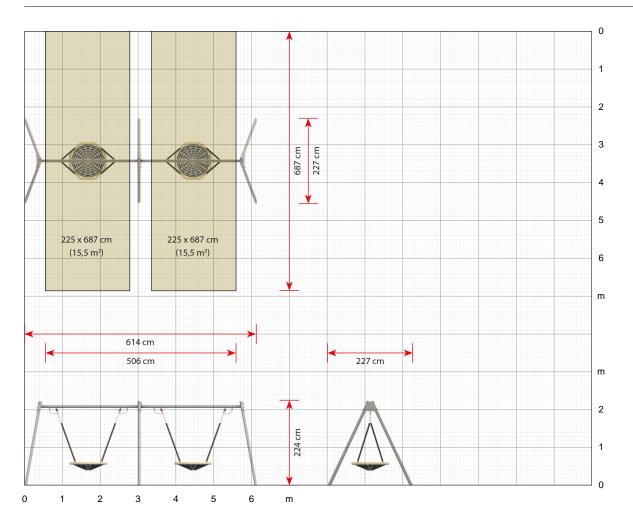

#### Specifications

Product dimensions (LxWxH) 614 x 227 x 224 cm

Area requirement incl. safety distances (LxW) 614 x 687 cm

Maximum fall height 178 cm

Age recommendation From 1 year

Approximate installation time 2 persons 5 hours

## Metal module swing frame with 2 bird?s nest swings

Scale 1:100 (when printed in 100%)

LEDON

Click here to see more about the product on our website: https://www.ledonplay.com/product/1189/

Phone:+45 7482 6565 info@ledonplay.com, www.ledonplay.com Production / Administration: Vestergade 25, DK-6510 Gram Sales / Marketing / Product Development: Nordkajen 21, DK-6000 Kolding