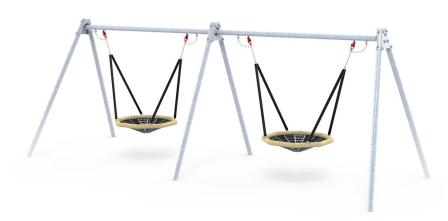

# 1189

## Metal module swing frame with 2 bird?s nest swings

Scale 1:100 (when printed in 100%)

LEDON

Click here to see more about the product on our website: https://www.ledonplay.com/product/1189/

Phone:+45 7482 6565 info@ledonplay.com, www.ledonplay.com Production / Administration: Vestergade 25, DK-6510 Gram Sales / Marketing / Product Development: Nordkajen 21, DK-6000 Kolding