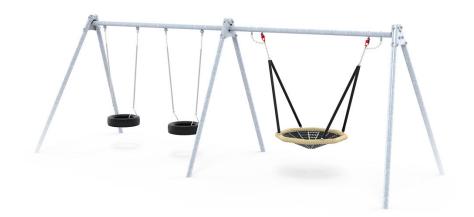

## Metal module swing frame with 2 tyre swings and 1 bird?s nest swing

Printet 2021-12-06

#### **Specifications**

Order number

1186: In-ground mounting

Product dimensions (LxWxH)

625 x 227 x 224 cm

Area requirement incl. safety distances (LxW)

625 x 706 cm

Maximum fall height

178 cm

Age recommendation

From 1 year

Approximate installation time

2 persons 5 hours