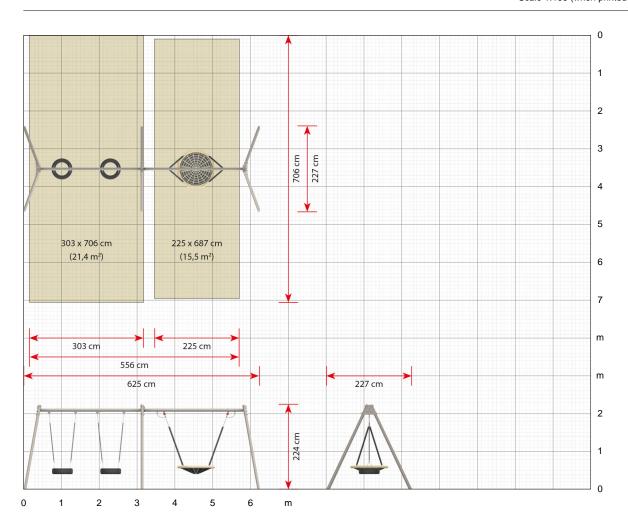

#### **Specifications**

Order number

1186: In-ground mounting

Product dimensions (LxWxH)

625 x 227 x 224 cm

Area requirement incl. safety distances (LxW)

625 x 706 cm

Maximum fall height

178 cm

Age recommendation

From 1 year

Approximate installation time

2 persons 5 hours

# 1186

Metal module swing frame with 2 tyre swings and 1 bird?s nest swing Scale 1:100 (when printed in 100%)