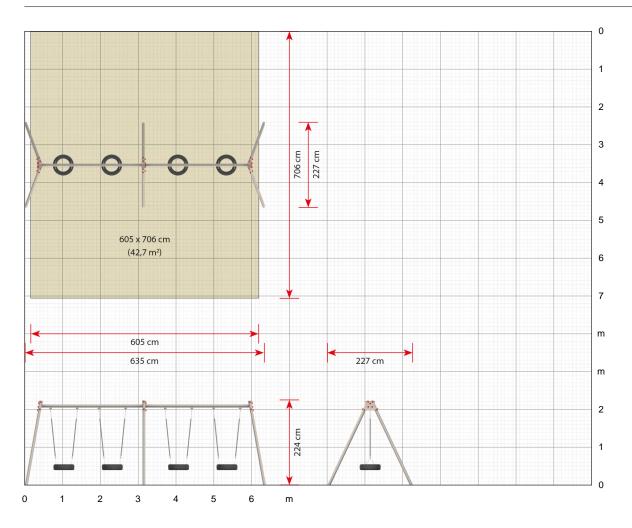

## Specifications

Product dimensions (LxWxH) 635 x 227 x 224 cm

635 x 706 cm Maximum fall height

129 cm

Age recommendation From 3 years

Approximate installation time 2 persons 5 hours

## Metal module swing frame with 4 tyre swings

LEDON

E)

Click here to see more about the product on our website: https://www.ledonplay.com/product/1185/

Phone:+45 7482 6565 info@ledonplay.com, www.ledonplay.com Production / Administration: Vestergade 25, DK-6510 Gram Sales / Marketing / Product Development: Nordkajen 21, DK-6000 Kolding