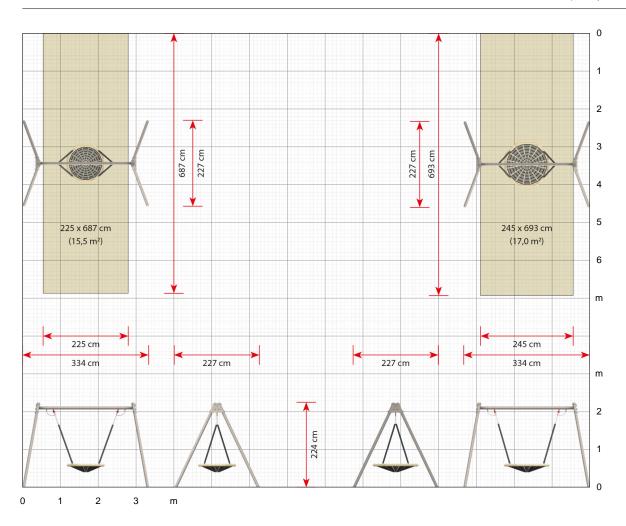

### **Specifications**

Order number

1175: In-ground mounting

Product dimensions (LxWxH) 334 x 227 x 224 cm

(LxW) 334 x 687 cm

Maximum fall height 178 cm

Age recommendation

From 1 year

# Metal swing frame with 1 bird?s nest swing Ø100 cm

Scale 1:100 (when printed in 100%)