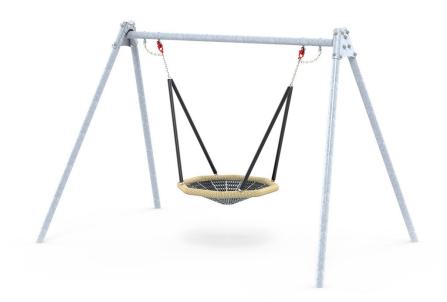

# 1175

# Metal swing frame with 1 bird?s nest swing Ø100 cm

Scale 1:100 (when printed in 100%)