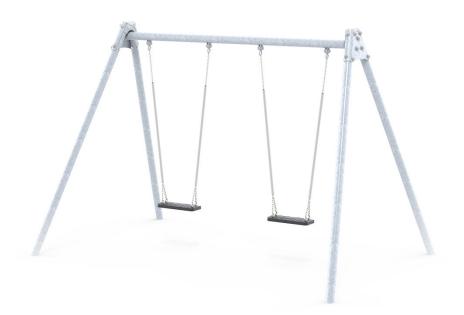

## LB1178

Metal swing frame with 2 safety seats

Printet 2021-12-06

# Fun swinging action for both young and old

The Basic series offers a variety of swings. The swings LB1177 and LB1178 are suitable for both younger and older children depending on what seat is chosen. Do you want a smaller swing that children as young as one year of age can use? Then have a look at our LB058 Mini swing.

#### Specifications

- Order number LB1178: In-ground mounting
- Product dimensions (LxWxH) 334 x 227 x 224 cm

Area requirement incl. safety distances (LxW) 334 x 725 cm

Maximum fall height 124 cm

Age recommendation From 2 years