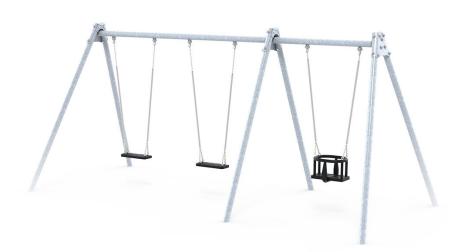

## Metal module swing frame with 2 safety seats and 1 baby swing

Printet 2021-12-06

#### Specifications

Product dimensions (LxWxH) 505 x 227 x 224 cm

136 cm

Age recommendation From 1 year

Approximate installation time 2 persons 5 hours