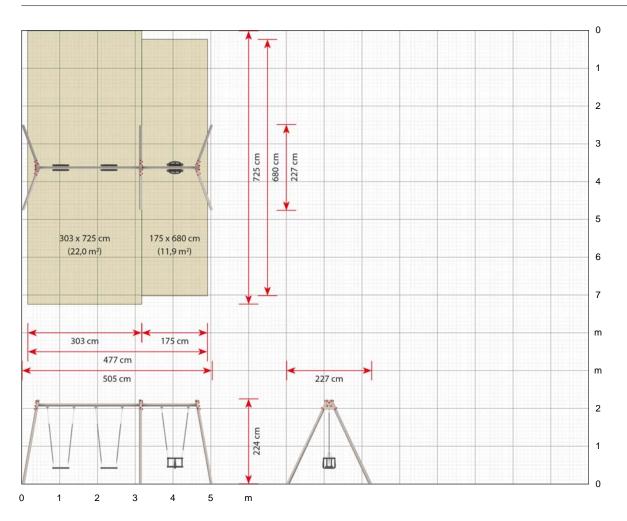

#### Specifications

Product dimensions (LxWxH) 505 x 227 x 224 cm

136 cm

Age recommendation From 1 year

Approximate installation time 2 persons 5 hours

## Metal module swing frame with 2 safety seats and 1 baby swing

Scale 1:100 (when printed in 100%)

Click here to see more about the product on our website: https://www.ledonplay.com/product/1187/

Phone:+45 7482 6565 info@ledonplay.com, www.ledonplay.com Production / Administration: Vestergade 25, DK-6510 Gram Sales / Marketing / Product Development: Nordkajen 21, DK-6000 Kolding