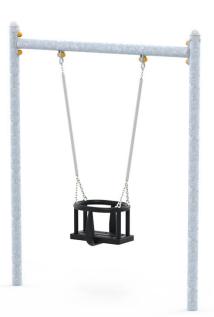

## Specifications

Product dimensions (LxWxH) 164 x 35 x 199 cm

123 cm

Age recommendation From 1 year

Approximate installation time 2 persons 2 hours