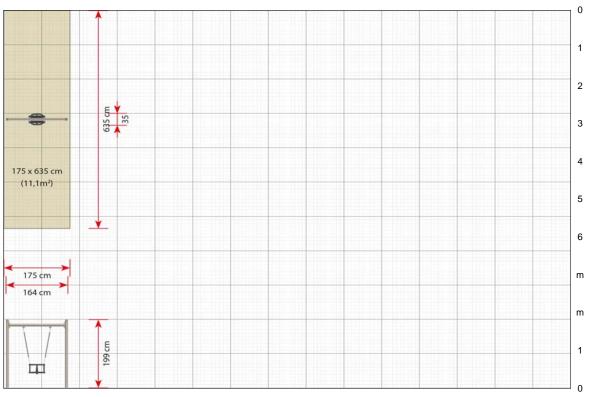

## Specifications

Product dimensions (LxWxH) 164 x 35 x 199 cm

123 cm

Age recommendation From 1 year

Approximate installation time 2 persons 2 hours