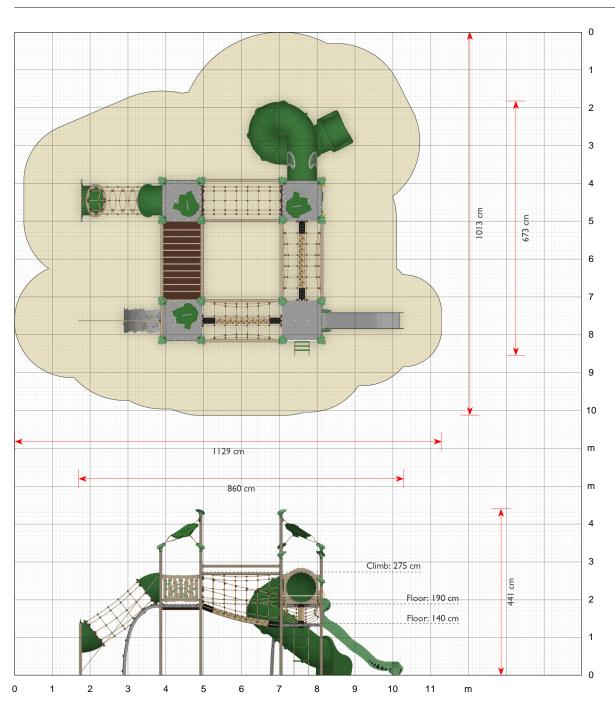

### Specifications

Order number EX460G: In-ground mounting

Product dimensions (LxWxH) 860 x 673 x 441 cm

(LxW) 1129 x 1013 cm

275 cm Age recommendation

2 persons 29 hours

Maximum fall height

From 3 years Approximate installation time

Phone:+45 7482 6565 info@ledonplay.com, www.ledonplay.com Production / Administration: Vestergade 25, DK-6510 Gram Sales / Marketing / Product Development: Nordkajen 21, DK-6000 Kolding

Scale 1:100 (when printed in 100%)