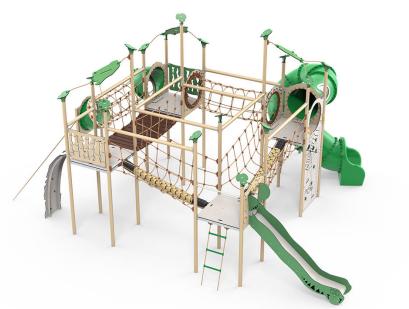

## A fun and challenging play system

Saldor is one of the largest play systems in the LEDON Explore series. With rope tunnels, jungle bridges, climbing wall panels, tube slides and much more, the system offers a wealth of activities and hours of captivating play. The Saldor play system is special because you can move all the way around it without touching the ground. This makes Saldor ideal for playing games such as 'tag' and 'the floor is lava'.

# Exhilarating tube slide

For many years, LEDON's tube slides have been a huge favourite. and the Saldor slide is no exception. Tunnel slides can be designed in many ways. The window ensures that light is able to enter the tunnel. And Saldor's floor height of 190 cm guarantees exhilarating slides. The slide doesn't just give children butterflies - it also helps to stimulate their development. When children go down a slide, it trains their gross motor skills and balance, and at the same time it helps them about gravity, distance and speed.