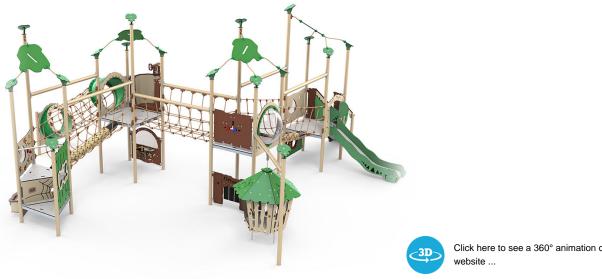

## The ultimate play system for children of all ages

The Titan play system is one of the ultimate play systems in the Explore universe. The play system is divided into zones, so that several play activities can take place simultaneously, and so that several age groups can play at the same time without disturbing each other. Titan has play elements that address all aspects of child development - cognitive, social, emotional, motor and, not least, physical. The Titan play system incorporates, for example, different suspension bridges, a helicopter panel with a dome window, a rope tunnel, a slide, countless play panels and, in particular, a designated play area for toddlers. Please read more below.

LEDON Explore is your guarantee of a high-quality playgrounds

Click here to see more about the product on our website: https://www.ledonplay.com/product/ex450/

Click here to see a 360° animation on our