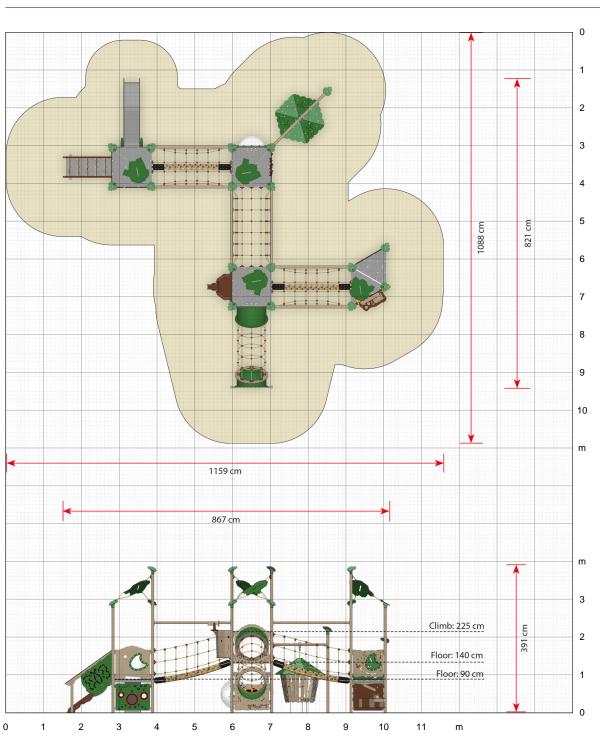

### Specifications

Order number EX450G: In-ground mounting

Product dimensions (LxWxH) 867 x 821 x 391 cm

Area requirement incl. safety distances (LxW) 1159 x 1088 cm

Age recommendation

From 2 years

Approximate installation time 2 persons 24 hours

Scale 1:100 (when printed in 100%)