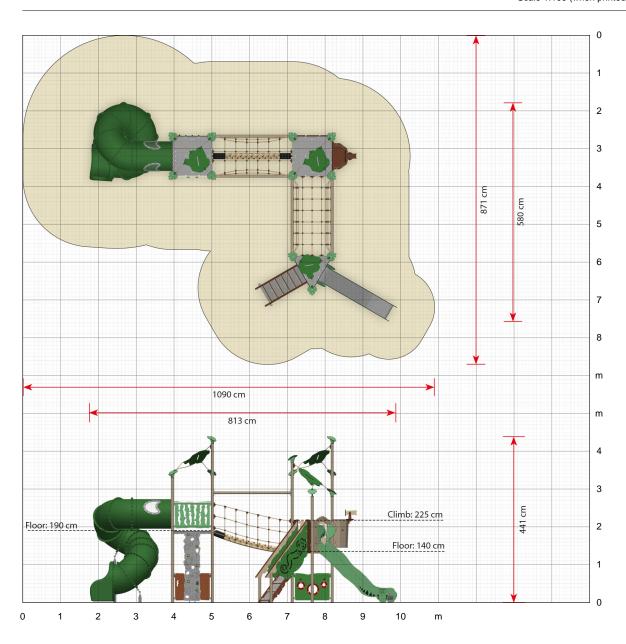

#### **Specifications**

Order number

EX375G: In-ground mounting

Product dimensions (LxWxH) 813 x 580 x 441 cm

Area requirement incl. safety distances (LxW)

1090 x 871 cm

Maximum fall height

225 cm

Age recommendation

From 3 years

Approximate installation time

2 persons 19 hours

Scale 1:100 (when printed in 100%)