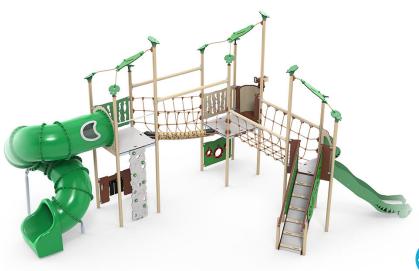

# Challenging play system with spiral tube slide

The Zulu play system incorporates one of LEDON's popular tube slides. This is accessed via the vertical climbing wall panel or the swinging suspension bridge. From here, you slide at high speed down the tube, which leaves you reeling with excitement. Crawling around the system stimulates the children's sense of balance, coordination and motor skills, but all the cross-movements with arms and legs also strengthen coordination between the two sides of the brain, which also happens when children are learning to read and doing mathematics.

## Zulu is not just for older children

Even though Zulu has many activities for older children, the system also has a play area for children who are not ready to use the swinging suspension bridges or vertical climbing wall panels. The non-slip ramp provides access to the slide which starts at a height of 140 cm, and the play system also has a number panel and a cave panel with rubber slats at ground level.