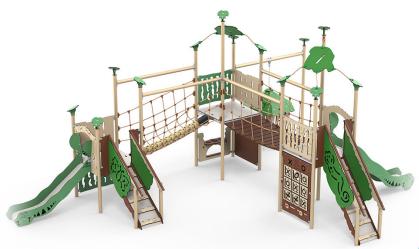

## Virok is an all-round play system

Virok can accommodate a very wide age group. Structured according to zones, it can be used by many children at once despite its limited space requirement of approx. 10 x 10 metres. The Virok system incorporates many of the Explore universe's play activities, for example the kitchen and stove, which encourage role-playing. The Virok system also features the swinging jungle hut, suspension bridges, tic-tac-toe as well as the two slides. Even though it's designed for energetic play, it is still safe. All the floors are finished with a specially developed cubit-grain non-slip surface.

### Tic-tac-toe a popular playground game

For many years, tic-tac-toe – or noughts and crosses as it is otherwise known – has been a popular children's game; in fact, it is one of the most-played games worldwide. Now the game has been brought to the playground as part of the Virok play system. At the bottom of the play panel is the scoring scale – who will win the first five games? The pieces are designed with rounded edges so they are comfortable to touch.