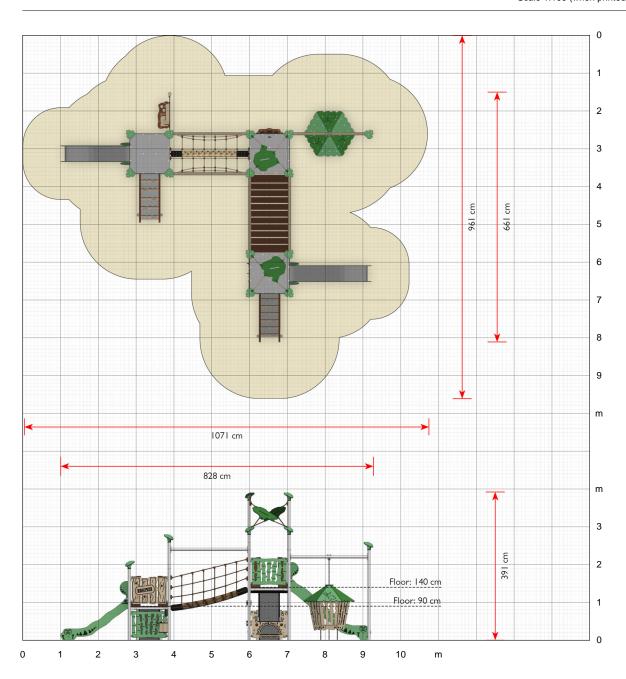

#### Specifications

Order number

EX365G: In-ground mounting

Product dimensions (LxWxH)

828 x 661 x 391 cm

Area requirement incl. safety distances (LxW)

1071 x 961 cm

Maximum fall height

140 cm

Age recommendation

From 2 years

Approximate installation time

2 persons 18 hours