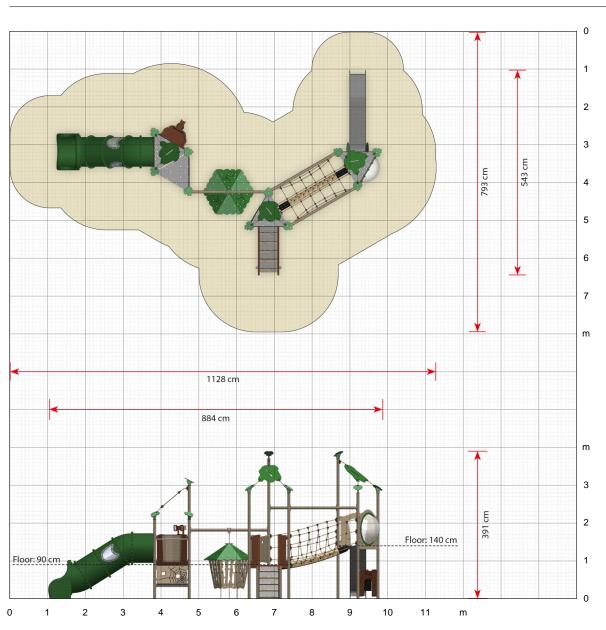

### Order number EX355G: In-ground mounting

Product dimensions (LxWxH)

Area requirement incl. safety distances (LxW) 1128 x 793 cm

Maximum fall height 140 cm

Age recommendation From 2 years

Approximate installation time 2 persons 14 hours