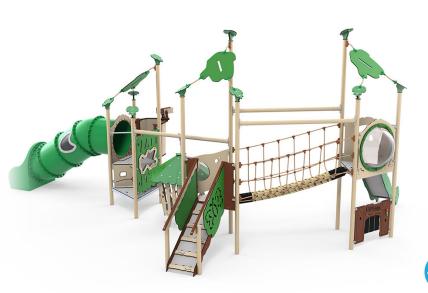

### A versatile play system

Due to its structure, Arkon is one of the more fun and asymmetric play systems in LEDON Explore. It opens up the possibility of playing in a different way, among other things with the integrated jungle hut between two of the towers. The jungle hut is moveable, and a firm favourite with children playing hide-and-seek. One of the towers provides access via two levels to the highly popular tube slide. With a starting height of 90 cm and a built-in window that lets in light, all age groups can join in the fun.

## Unsteady ground under your feet

Arkon has both a swinging jungle hut and a jungle bridge. The jungle bridge demands balance and concentration, and also stimulates children's motor skills. Balancing across the jungle bridge provides access to the tower's dome window, from which the world can be viewed in whole new perspective. It feels as if you're floating in mid-air. When you're ready, a thrilling ride down the slide awaits, which is fun, and also teaches you about gravity and judging distance and speed.