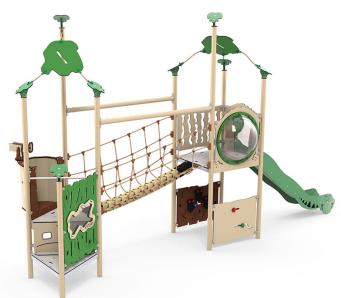

#### **Specifications**

Order number

EX255G: In-ground mounting

Product dimensions (LxWxH) 638 x 203 x 391 cm

Area requirement incl. safety distances (LxW)

886 x 493 cm

Maximum fall height

140 cm

Scale 1:100 (when printed in 100%)