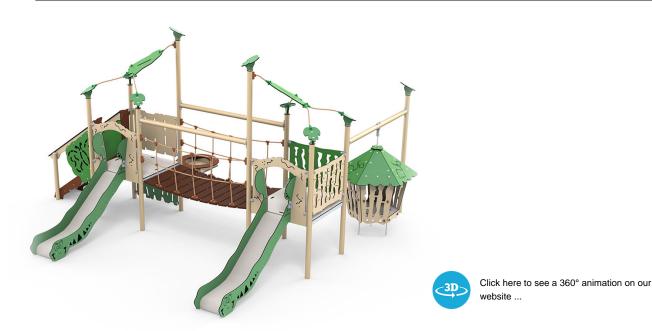

### Dixo can accommodate lots of children

The Explore play system Dixo can accommodate lots of children with all its different activities. The Dixo play environment stands out because it has two slides, which set the stage for competition. Who's going to get to the bottom first? In fact, slides are not just fun, they also promote child development. When children go on the slide, they train both their gross motor skills and their balance. At the same time, they learn about gravity and judging distance and speed.

### A play environment for a broad age range

Thanks to its size and design, Dixo can accommodate many children and a wide age group. In addition to the towers with the two slides, the Dixo play environment also has a swinging jungle hut, which is a favourite hiding place for hide-and-seek and spending time together. There is also the splash table, where children can immerse themselves in water and play. The splash table incorporates a plug and overflow edge so it's easy to clean.