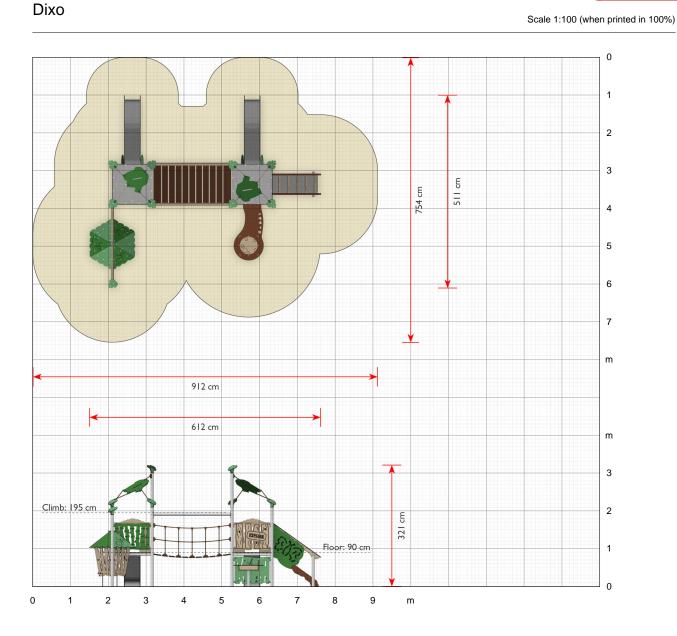

## Specifications

Order number EX216G: In-ground mounting

912 x 754 cm

Maximum fall height 100 cm

Age recommendation From 2 years

Approximate installation time 2 persons 10 hours