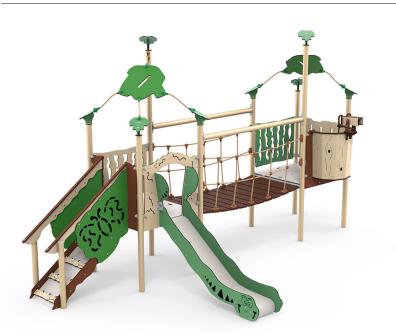

## Two-tower play system for younger children

Sikan is a two-tower play environment with a floor height of 90 cm and non-slip steps, which means that children as young as two can join in the fun. From the first tower, there is access to the slide. If you are a bit more daring, balancing your way across the swinging suspension bridge provides access to the crow's nest and the moveable telescope.

## A suspension bridge for toddlers

LEDON Explore has several different kinds of suspension bridges for various age groups. The Sikan play system is designed to accommodate the youngest age groups. Therefore, the suspension bridge is designed with a firm floor, so that the bridge can move slightly while the children still have a solid foothold.