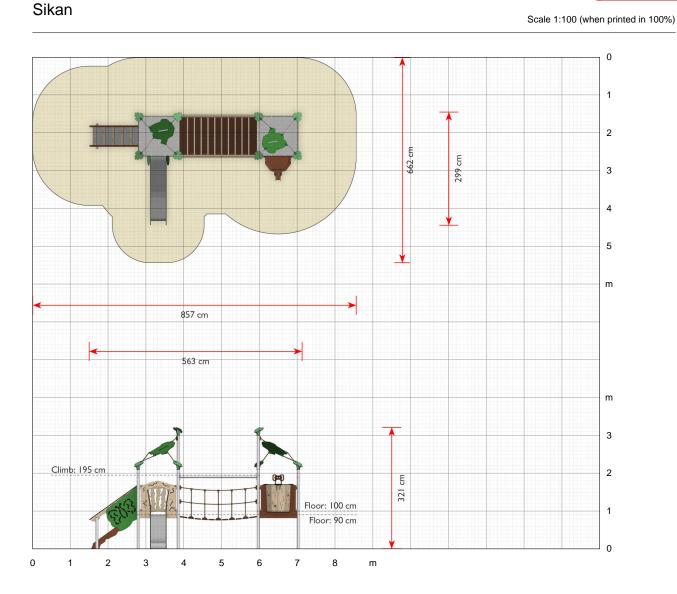

### Specifications

Order number EX215G: In-ground mounting

Product dimensions (LxWxH) 563 x 300 x 321 cm

Area requirement incl. safety distances (LxW) 856 x 543 cm

Maximum fall height 100 cm

Age recommendation From 2 years