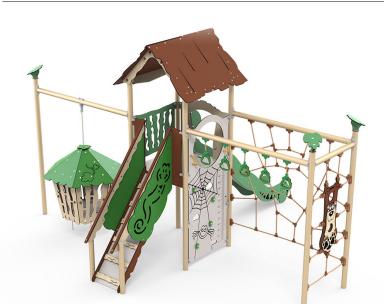

## All-round play system with many activities

Lumka is an all-round play system with space for many children. Lumka requires an area of 7 x 9 metres. The play system offers good climbing opportunities on the climbing net and up the vertical climbing wall panel. The upper level in the tower can be accessed from the climbing wall panel or via the non-slip ramp. From here, there is access to a high-speed slide. In addition, Lumka also has the popular jungle hut, which you can read more about below.

## Swinging jungle hut

The swinging jungle hut is a real favourite with children. The jungle hut was developed to meet children's wishes for a den, where they can hide away and exchange secrets. The swinging sensation makes the jungle hut experience even more fun.