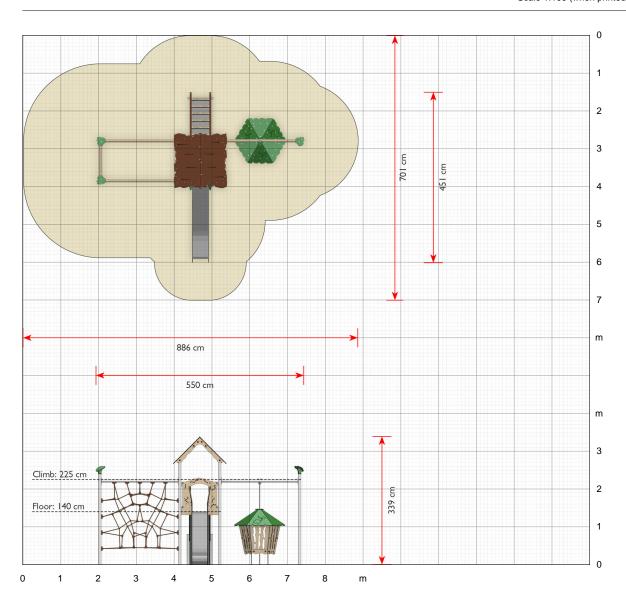

#### **Specifications**

Order number

EX143G: In-ground mounting

Product dimensions (LxWxH) 451 x 550 x 339 cm

451 X 550 X 559 CI

Area requirement incl. safety distances (LxW)

886 x 701 cm

Maximum fall height

225 cm

Age recommendation

From 3 years

Approximate installation time

2 persons 10 hours

Scale 1:100 (when printed in 100%)