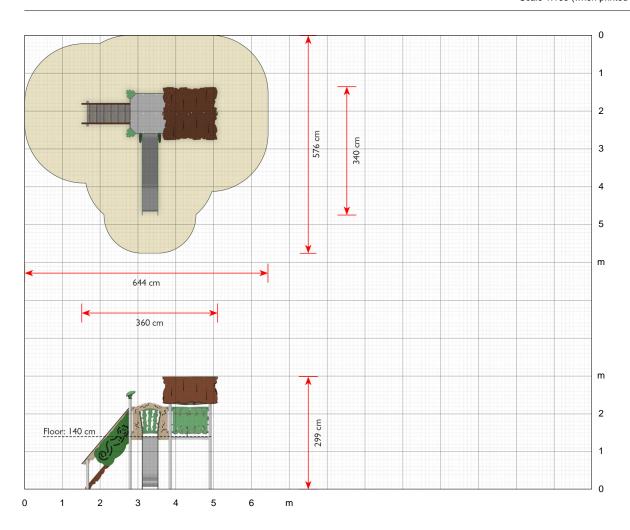

#### **Specifications**

Order number

EX142G: In-ground mounting

Product dimensions (LxWxH)

360 x 340 x 299 cm

Area requirement incl. safety distances (LxW)

644 x 576 cm

Maximum fall height

140 cm

Age recommendation

From 3 years

Approximate installation time

2 persons 9 hours

# Mayan

Scale 1:100 (when printed in 100%)