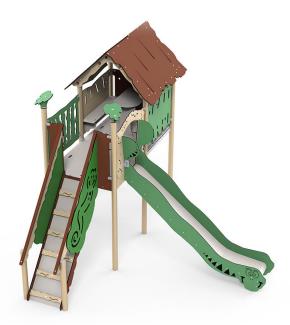

# Play system with built-in playhouse

Mayan is one of the Explore models which has a built-in playhouse on the upper level. With a floor height of 140 cm, children enjoy good views across the playground. When the playhouse is included as part of the play system, it opens up a wealth of play options. The playhouse can be used for looking out across the playground, and with the built-in table and benches, it is also a good place to enjoy a packed lunch or to play shop.

## Sliding is fun and healthy

The slide is always a playground favourite, because it's fun and exciting, and helps to stimulate the children's development. When children go on the slide, they train both their gross motor skills and their balance. At the same time, they learn about gravity and judging distance and speed.