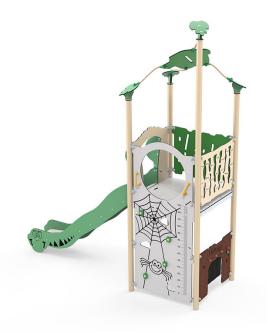

## Roka play tower tests motor skills

Roka is a play tower which is designed to test children's gross motor skills, because there is no 'easy' access to the platform on the first floor. The only way to use the slide is by first scaling the vertical climbing wall panel, which is designed with holes and grips. And with the engraved measuring scale, you can see how far up you've come. Roka is a play system for slightly older children aged about four years and upwards. The floor height is 140 cm.