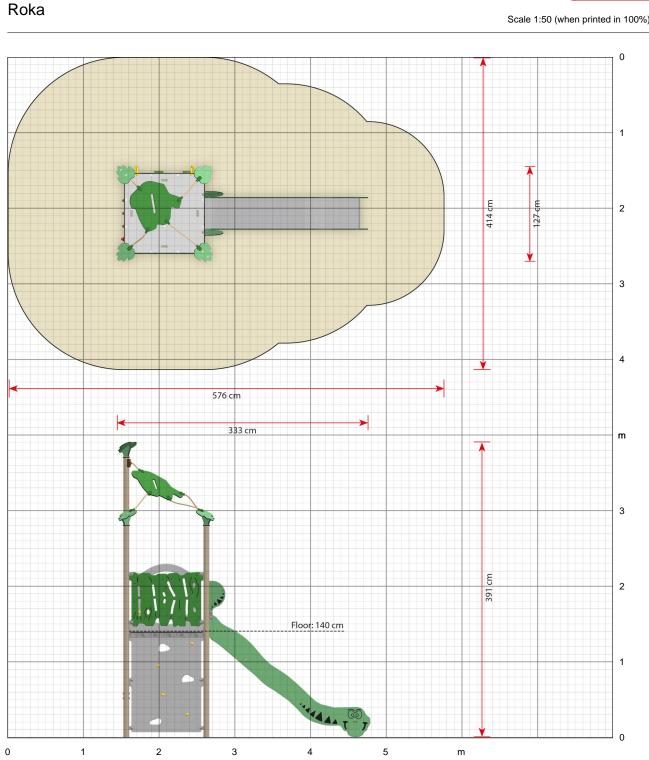

#### Specifications

Order number EX140G: In-ground mounting

Product dimensions (LxWxH) 333 x 127 x 391 cm

(LxW) 576 x 414 cm

140 cm Age recommendation

Maximum fall height

From 4 years Approximate installation time

2 persons 6 hours