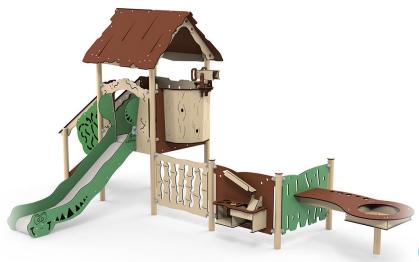

# A play system that creates space

Caja is a play system which closely resembles Explore EX111 Atox. Nevertheless, Caja has a play enclosure that creates a sense of space, yet which is nevertheless a separate area. Around the play enclosure it is possible to play with the kitchen and the splash table, which is situated just around the corner. Both the kitchen and the splash table inspire role-playing, where children can learn to compromise, negotiate and resolve conflicts.

#### **Specifications**

Order number

EX114G: In-ground mounting

Product dimensions (LxWxH)

595 x 306 x 275 cm

Area requirement incl. safety distances (LxW)

895 x 543 cm

Maximum fall height