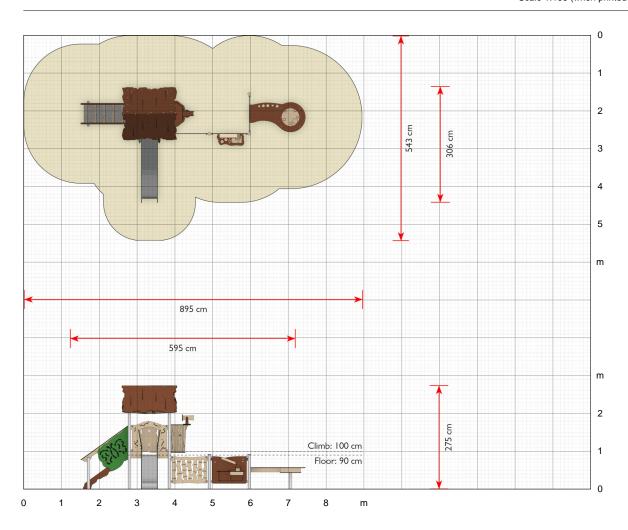

#### **Specifications**

Order number

EX114G: In-ground mounting

Product dimensions (LxWxH)

595 x 306 x 275 cm

Area requirement incl. safety distances (LxW)

895 x 543 cm

Maximum fall height

100 cm

Age recommendation

From 2 years

Approximate installation time

2 persons 9 hours

# Caja

Scale 1:100 (when printed in 100%)