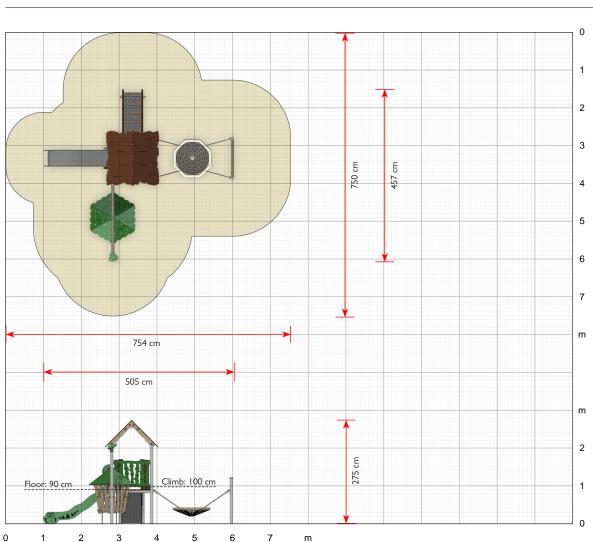

# A small-scale play system with space for several children

Hanok does not require much space, in fact only 7.5 x 7.3 metres. Nevertheless, the Hanok system has numerous play activities. Among other things the swaying bird's nest, which is an integral part of the play environment. The bird's nest is often only seen with swings, but here it can be used as a cosy corner for older children, although toddlers also enjoy the swinging sensation. When the bird's nest is secured on both sides, it cannot roll upside down.

### Order number EX113G: In-ground mounting

Product dimensions (LxWxH) 505 x 457 x 275 cm

Area requirement incl. safety distances (LxW) 754 x 750 cm

Maximum fall height 100 cm

Age recommendation From 2 years