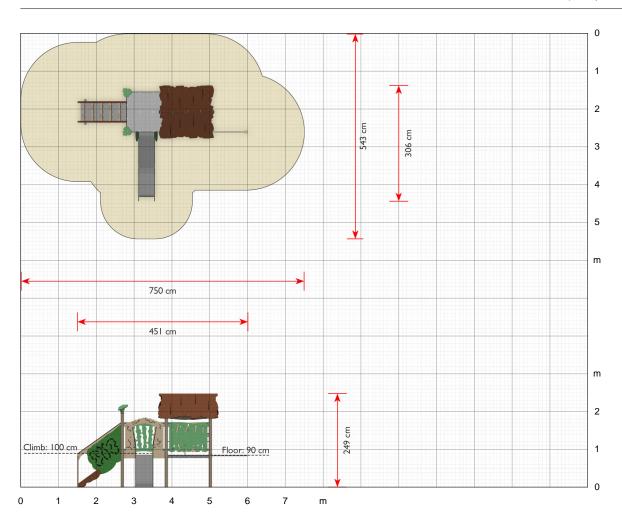

#### **Specifications**

Order number

EX112G: In-ground mounting

Product dimensions (LxWxH) 451 x 306 x 249 cm

401 X 000 X 243 C

Area requirement incl. safety distances (LxW)

750 x 543 cm

Maximum fall height

100 cm

Age recommendation

From 2 years

Approximate installation time

2 persons 9 hours

Scale 1:100 (when printed in 100%)