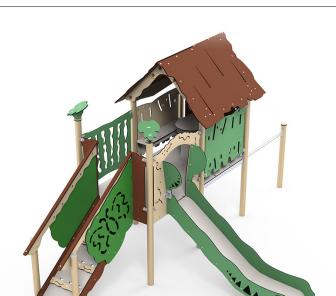

# Play system with built-in playhouse

Rios is one of several Explore models which has a built-in playhouse on the first floor. The playhouse is a traditional piece of playground equipment, and when included in the system, it gives children the opportunity to use it as a lookout post across the playground. With its integrated table and benches, it is also possible to enjoy a packed lunch or to play shop.

### **Developmental slide**

The slide is always a playground favourite, because it's fun and exciting, and helps to stimulate the children's development. When children go on the slide, they train both their gross motor skills and their balance. At the same time, they learn about gravity and judging distance and speed.